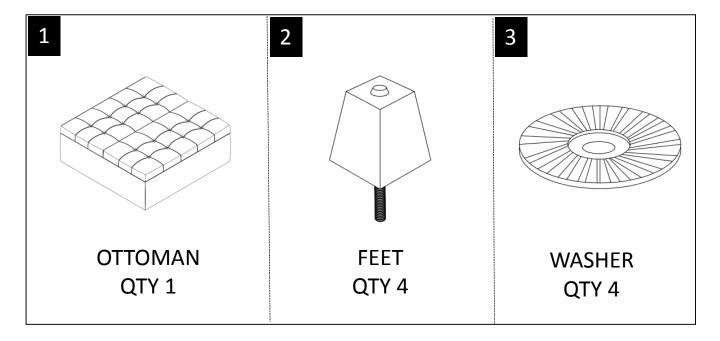

#### **PARTS DESCRIPTION**

**NEED HELP?** For help with assembly or if you are missing a part, Please call customer service at 1-866-518-0120 ext. 262 (9 am to 4 pm EST)

#### STEP 1

Place Ottoman (1) on its back on a flat smooth surface. Attach Feet (2) with Washers (3) to each corner.