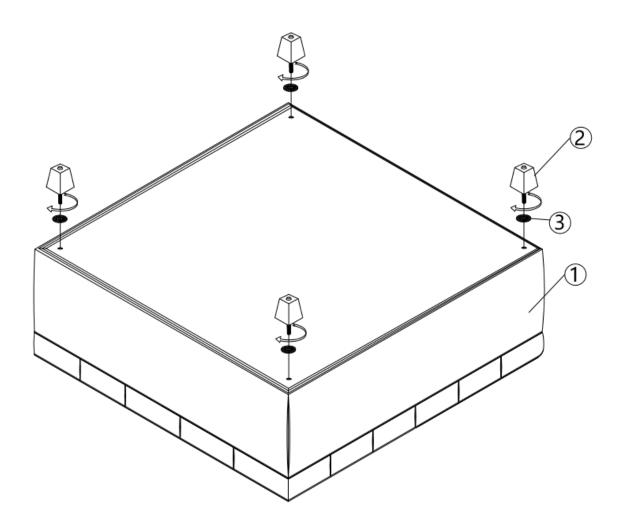

#### STEP 1

Place Ottoman (1) on its back on a flat smooth surface. Attach Feet (2) with Washers (3) to each corner.