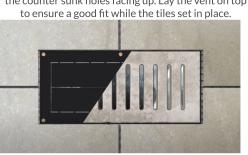

6. Install the tiles as usual with mortar, using the same size grout line.

7. Place the template/diffuser into your opening with the counter sunk holes facing up. Lay the vent on top

8. Adjust the height of the diffuser plate to allow the vent to lay perfectly flush and screw in place. (Full details are in the video link below.)