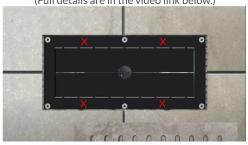

6. Install the tiles as usual with mortar, using the same size grout line.

7. Place the template/diffuser into your opening with the counter sunk holes facing up. Lay the vent on top

8. Adjust the height of the diffuser plate to allow the vent to lay perfectly flush and screw in place. (Full details are in the video link below.)