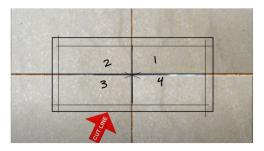

2. Once you have marked your duct area (4x10),

find the centre of the hole.

1. Figure out exactly where your vent will land and mark your tiles accordingly, with a pencil.

4. You now have your new vent dimensions marked on your tile. 1" longer than your duct work, and 1" wider.

5. Use a saw to carefully cut your tiles as required. (You want to avoid any chips as these edges will show with the final product.)

3. Use the template provided, place it over your

marked centre and trace the template. Giving you