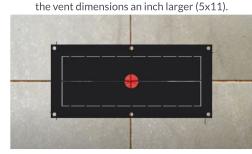

For a standard vent opening (duct opening) of 4" x 10", you have received a vent 1" larger – finishing at 5" x 11". For a standard vent opening (duct opening) of 3" x 10", you have received a vent 1" larger – finishing at 4" x 11". This is because our flush vent sit a ½" on the subfloor on all 4 sides for support. This is what allows it to lay flush.