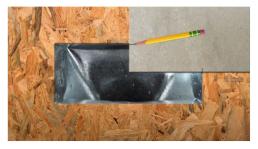

For standard size vents, you have received: a flush vent with a coated steel backer bonded to it making it safe to walk on after proper installation; a coated diffuser plate, which is also your template and allows you to level your vent.

6. Install the tiles as usual with mortar, using the same size grout line.

7. Place the template/diffuser into your opening with the counter sunk holes facing up. Lay the vent on top

8. Adjust the height of the diffuser plate to allow the vent to lay perfectly flush and screw in place. (Full details are in the video link below.)