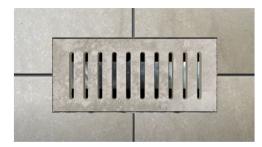

9. Place your new flush floor vent into the opening

for a look that was Made2Match.