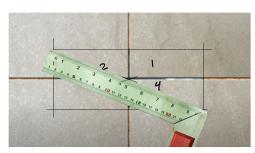

2. Once you have marked your duct area (4x10),

find the centre of the hole.

1. Figure out exactly where your vent will land and mark your tiles accordingly, with a pencil.

4. You now have your new vent dimensions marked on your tile. 1" longer than your duct work, and 1" wider.

5. Use a saw to carefully cut your tiles as required. (You want to avoid any chips as these edges will show with the final product.)

3. Use the template provided, place it over your

marked centre and trace the template. Giving you