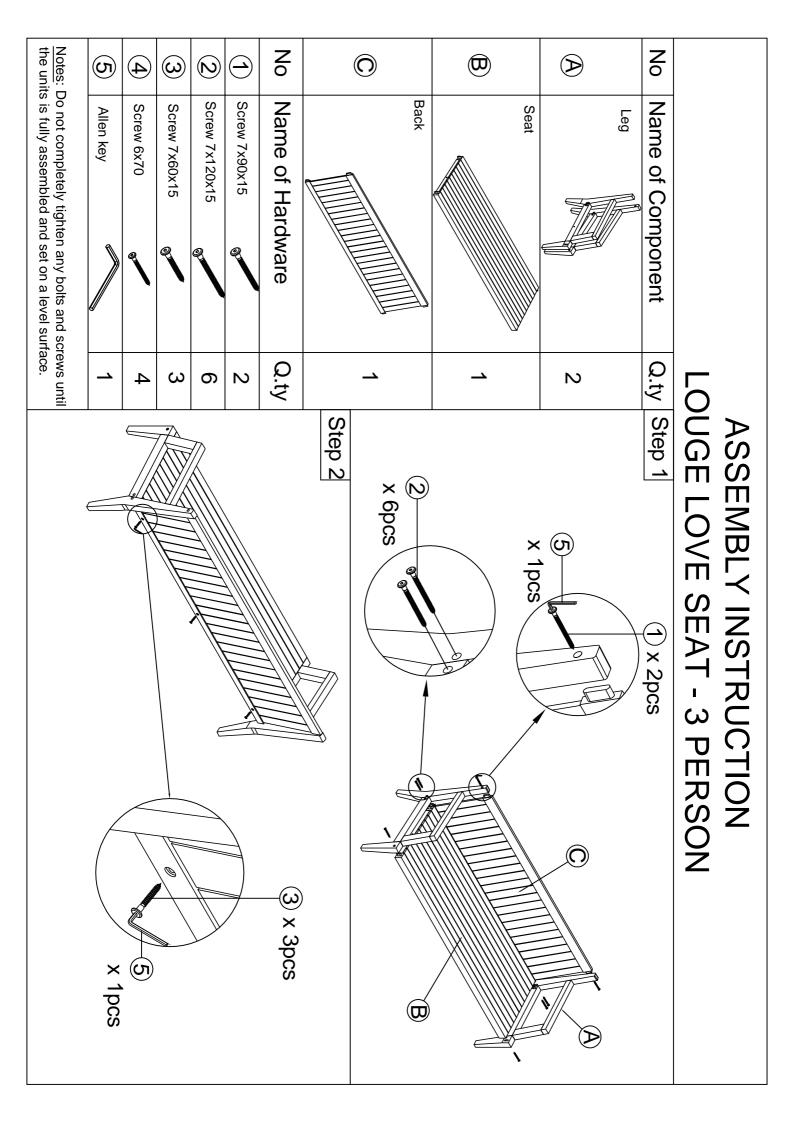

## BERMUDA COLLECTION

The Home Decorators Bermuda Collection has been conditioned for outdoor use. To maintain the beauty and life expectancy of the bench, it is highly recommended that you treat the bench with a weather proof coating once a year.

• When assembling The Home Decorators Bermuda Collection, please handle all panels and/or hardware with care to avoid any possibilities of damages and/or injuries.

- Cover furniture duing harsh weather to keep it from weathering.
- Rinse any panels with water to clean.
- Keep small parts and pieces away from children until fully assembled.
- Please check for any loose screws and tighten them before you use.
- We recommend that the unit is fully assembled on a level surface.
- Two people are recommended to assemble this product.