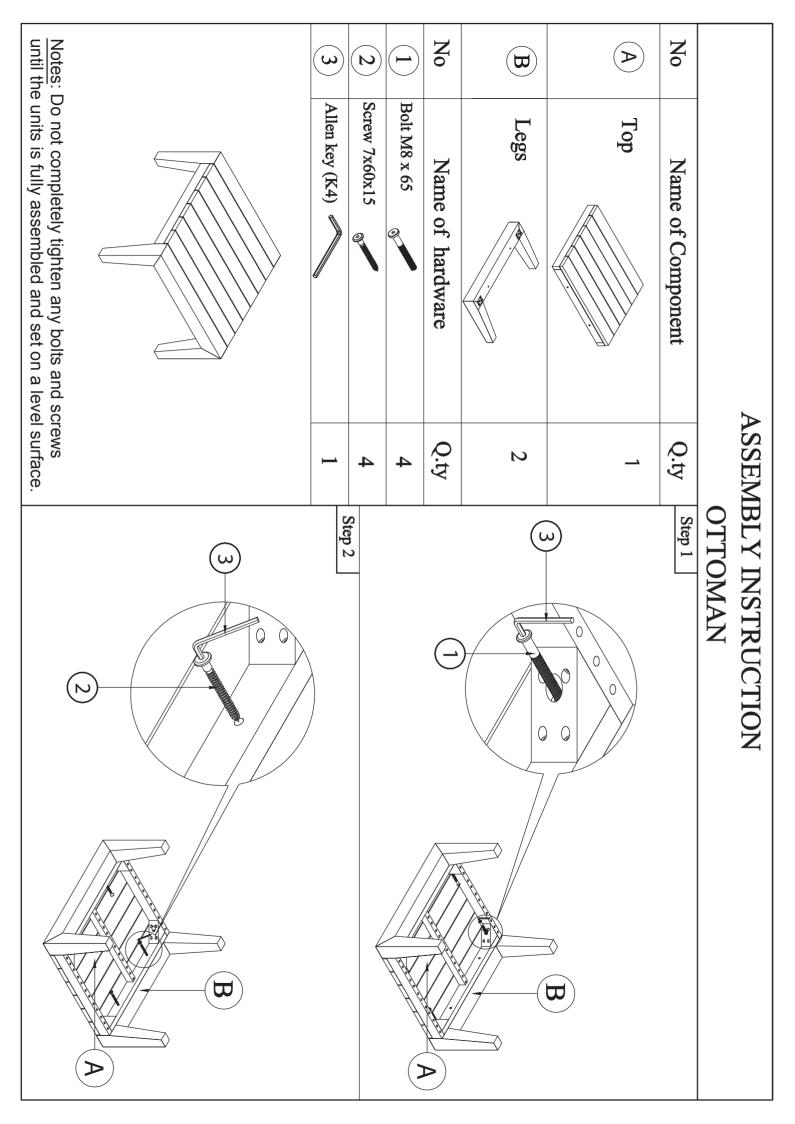

• When assembling The Home Decorators Bermuda Collection, please handle all panels and/or hardware with care to avoid any possibilities of damages and/or injuries.

- Cover furniture duing harsh weather to keep it from weathering.
- Rinse any panels with water to clean.
- Keep small parts and pieces away from children until fully assembled.
- Please check for any loose screws and tighten them before you use.
- We recommend that the unit is fully assembled on a level surface.
- Two people are recommended to assemble this product.