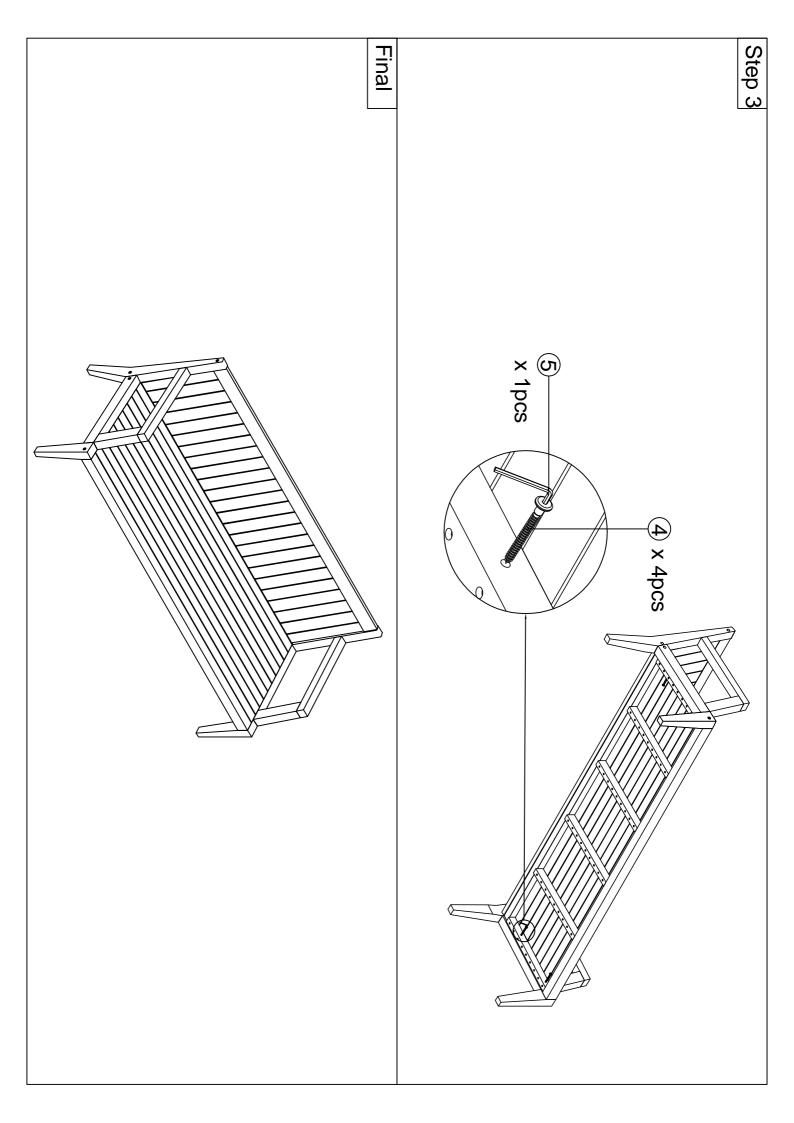

## BERMUDA COLLECTION

The Home Decorators Bermuda Collection has been conditioned for outdoor use. To maintain the beauty and life expectancy of the bench, it is highly recommended that you treat the bench with a weather proof coating once a year.

• When assembling The Home Decorators Bermuda Collection, please handle all panels and/or hardware with care to avoid any possibilities of damages and/or injuries.

- Cover furniture duing harsh weather to keep it from weathering.
- Rinse any panels with water to clean.
- Keep small parts and pieces away from children until fully assembled.
- Please check for any loose screws and tighten them before you use.
- We recommend that the unit is fully assembled on a level surface.
- Two people are recommended to assemble this product.