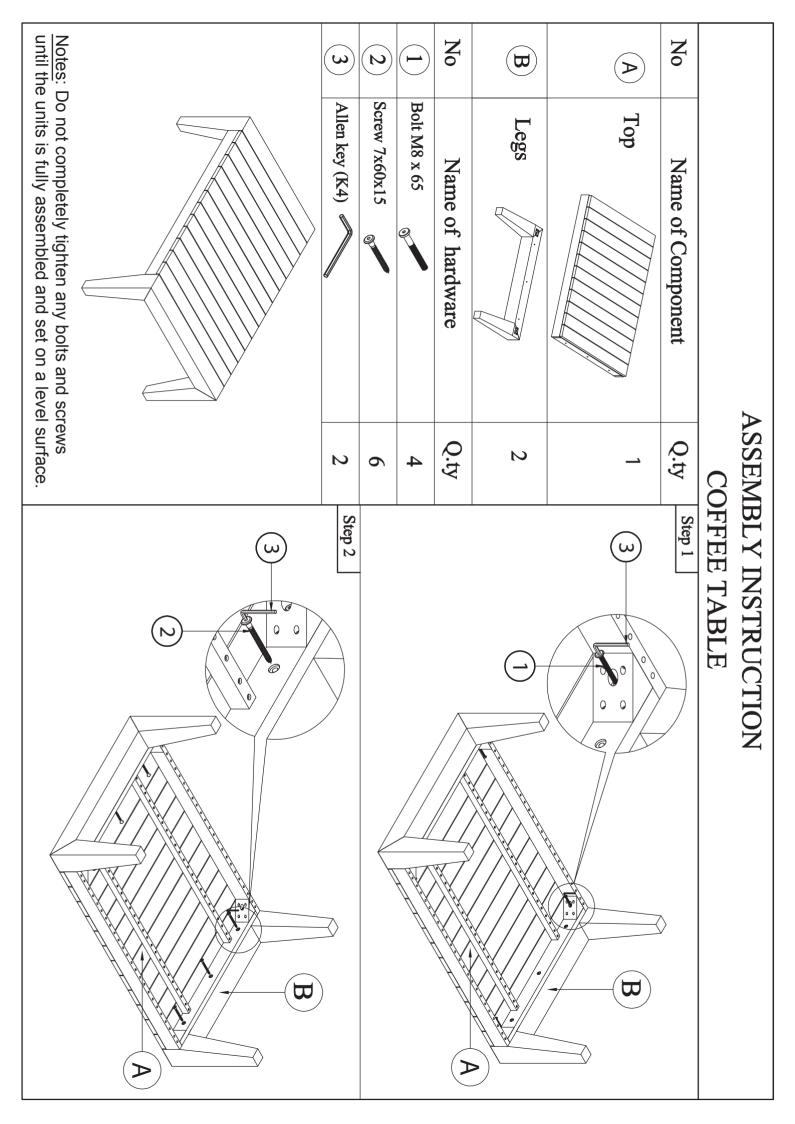

## BERMUDA COLLECTION

The Home Decorators Bermuda Collection has been conditioned for outdoor use. To maintain the beauty and life expectancy of the bench, it is highly recommended that you treat the bench with a weather proof coating once a year.

• When assembling The Home Decorators Bermuda Collection, please handle all panels and/or hardware with care to avoid any possibilities of damages and/or injuries.

- Cover furniture duing harsh weather to keep it from weathering.
- Rinse any panels with water to clean.
- Keep small parts and pieces away from children until fully assembled.
- Please check for any loose screws and tighten them before you use.
- We recommend that the unit is fully assembled on a level surface.
- Two people are recommended to assemble this product.