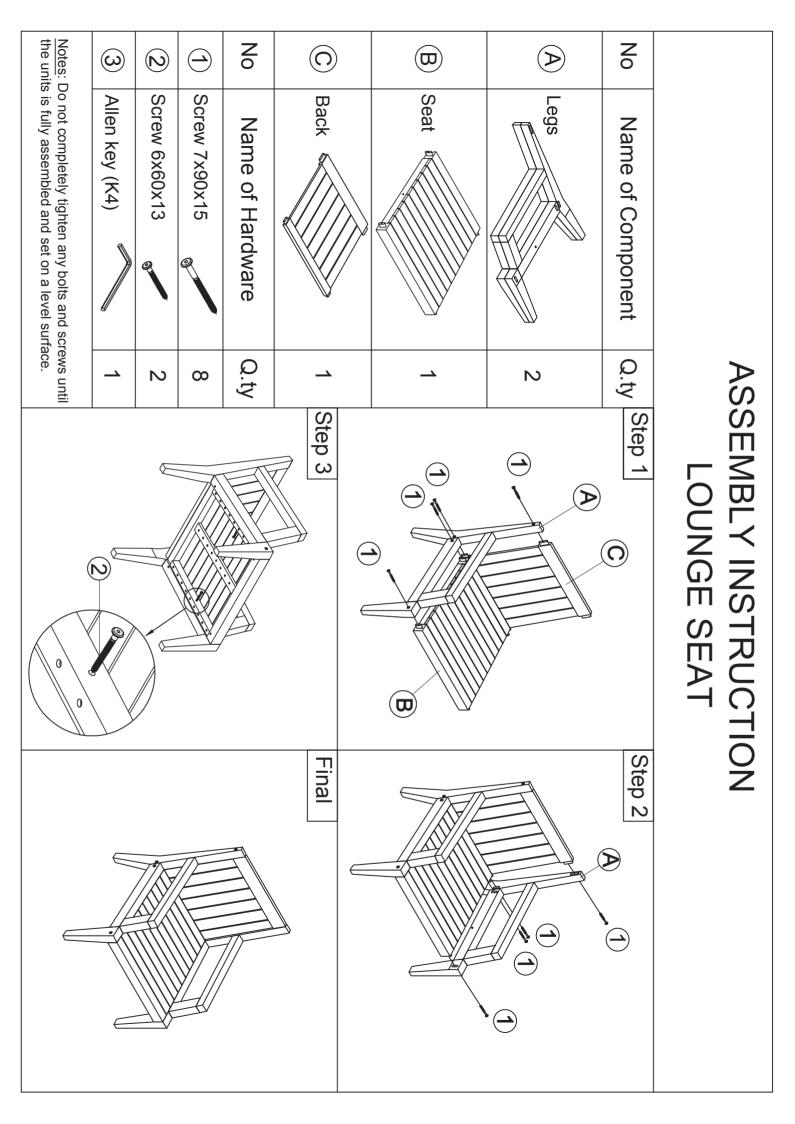

## BERMUDA COLLECTION

The Home Decorators Bermuda Collection has been conditioned for outdoor use. To maintain the beauty and life expectancy of the bench, it is highly recommended that you treat the bench with a weather proof coating once a year.

• When assembling The Home Decorators Bermuda Collection, please handle all panels and/or hardware with care to avoid any possibilities of damages and/or injuries.

- Cover furniture duing harsh weather to keep it from weathering.
- Rinse any panels with water to clean.
- Keep small parts and pieces away from children until fully assembled.
- Please check for any loose screws and tighten them before you use.
- We recommend that the unit is fully assembled on a level surface.
- Two people are recommended to assemble this product.