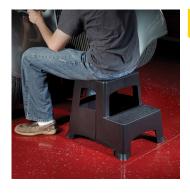

## **KEEP IT HANDY**

The Gorilla Ladders 2 Step Plastic Stool is a perfect tool when you need a little extra height for reaching items in your kitchen, office or garage. Its large standing platform and cut out handle provide easy portability. With the integrated tool holder, you can keep your supplies right at hand.

## COMFORT

Comfortable, non-slip steps add stability and large, non-marring feet ensures you won't ruin your floor.