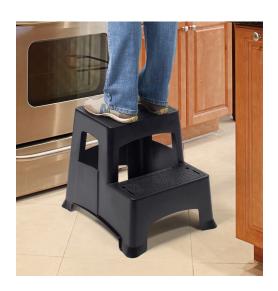

## **KEEP IT HANDY**

The Gorilla Ladders 2 Step Plastic Stool is a perfect tool when you need a little extra height for reaching items in your kitchen, office or garage. Its large standing platform and cut out handle provide easy portability. With the integrated tool holder, you can keep your supplies right at hand.

## COMFORT

Comfortable, non-slip steps add stability and large, non-marring feet ensures you won't ruin your floor.