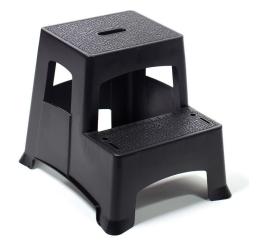

## **KEEP IT HANDY**

The Gorilla Ladders 2 Step Plastic Stool is a perfect tool when you need a little extra height for reaching items in your kitchen, office or garage. Its large standing platform and cut out handle provide easy portability. With the integrated tool holder, you can keep your supplies right at hand.

## COMFORT

Comfortable, non-slip steps add stability and large, non-marring feet ensures you won't ruin your floor.

## **STRENGTH**

The 325 lb weight rating and heavy-duty molded plastic construction offers lasting durability.

Duty Rating: 325 lbs

Dimensions: 19.25"L x 15.75"W x 16"H

Top Platform: 12.25" x 10"

Weight: 5 lbs