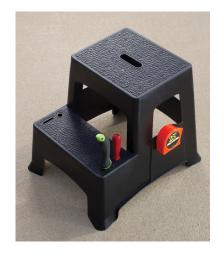

## **KEEP IT HANDY**

The Gorilla Ladders 2 Step Plastic Stool is a perfect tool when you need a little extra height for reaching items in your kitchen, office or garage. Its large standing platform and cut out handle provide easy portability. With the integrated tool holder, you can keep your supplies right at hand.