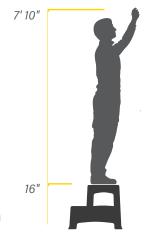

## **STRENGTH**

The 325 lb weight rating and heavy-duty molded plastic construction offers lasting durability.

Duty Rating: 325 lbs

Dimensions: 19.25"L x 15.75"W x 16"H

Top Platform: 12.25" x 10"

Weight: 5 lbs