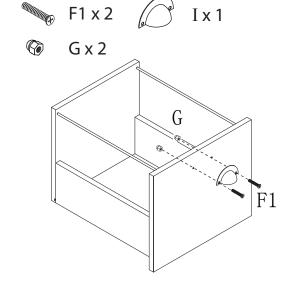

#### STEP 13-

Fix two Bolts (A) to the Medium Drawer Front (17), four Bolts to the Large Drawer Front (25), and two Bolts to the Small Drawer Front (22).

8 x A