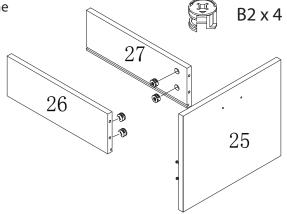

STEP 16

Insert two Small Cams (B2) into the Large Drawer Right (27) and two into the Large Drawer Left (26). Making sure the grooves are aligned, attach the Large Drawer Front (25) to the Right and Left Boards by inserting the Bolts and tightening the Cams.