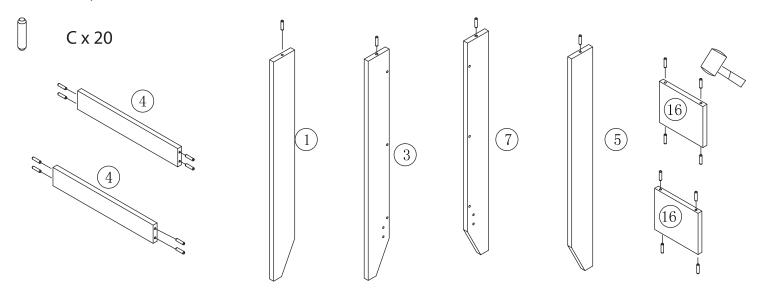

STEP 1

Insert twenty Dowels (C) into the boards shown below.

STEP 2 ---

Attach a Left Outer Roller (30) to the Left Board (2) with two Screws (D).

Attach two Right Outer Rollers (30) to the Right Board (6) with four Screws (D).

**DX12** 

STEP 3 ....

Fix eighteen Bolts (A) to the Boards shown below.

Insert twelve Large Cams (B1) into the Left (2) and Right (6) Boards. Make sure the arrows are pointing toward the holes where the bolts go in.

Attach the Left Corner Boards, Front (1) and Back (3) to the Left Board (2) and one Trim Board (4) by inserting the Bolts and turning the Cams clockwise half a turn to lock into place. At the same time, insert the dowels of the Trim Board (4) into the holes of the Front and Back Boards.

Attach the Right Corner Boards, Front (5) and Back (7) to the Right Board (6) and the other Trim Board (4) in the same way.

STEP 5 -----

Fix two Bolts (A) to the Back Board (8). Insert two Large Cams (B1) into the Center Board (9), making sure the arrows are pointing toward the holes for the Bolts. Attach the Center Board to the Back Board by inserting the Bolts and tightening the Cams clockwise half a turn.