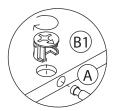

Fix two Bolts (A) to the Center Board (9). Insert two Large Cams (B1) into the Support Board (10). Attach the Support Board to the Center Board.

 $A \times 4$ 

B1 x 4

**CAUTION:** Do not overtighten cams.