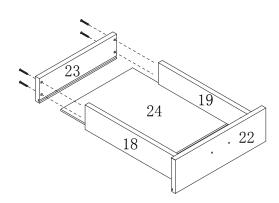

STEP 16

Insert two Small Cams (B2) into the Large Drawer Right (27) and two into the Large Drawer Left (26). Making sure the grooves are aligned, attach the Large Drawer Front (25) to the Right and Left Boards by inserting the Bolts and tightening the Cams.

Slide Drawer Bottom B (24) into the grooves. Align the groove in the Large Drawer Back (28) with the Drawer Bottom and fasten it to the Right (27) and Left (26) Boards using four Screws (E). At the same time, insert the File Holders (32) into the holes at the top of the Front and Back Boards.

Ex4

Attach a Large Handle (I) to the Drawer Front (22) using two Screws (F1) with two Nuts (G).

STEP 17 -----

Flip over the assembled drawer and attach a Right Inner Roller (31) and Left Inner Roller (31) with four Screws (D). The wheels should be at the back of the drawer. Use the outer holes for the screws as shown in the drawing.