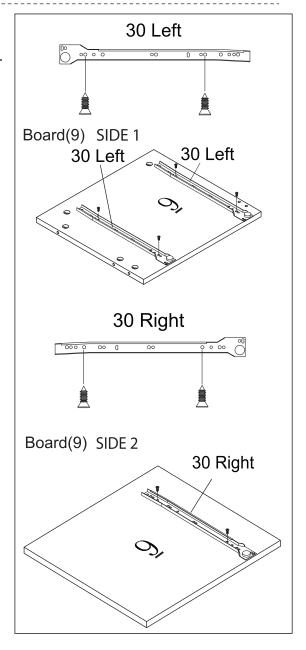

Attach two Left Outer Rollers (30) to one side of the Center Board (9) and one Right Outer Roller (30) to the other side with six Screws (D).

Refer to the drawings for which holes in the rollers to use.