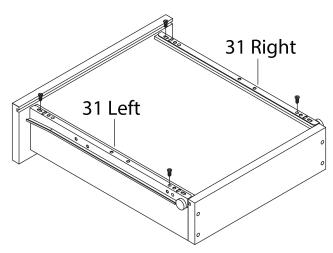

Ex4

Attach a Large Handle (I) to the Drawer Front (22) using two Screws (F1) with two Nuts (G).

STEP 17 -----

Flip over the assembled drawer and attach a Right Inner Roller (31) and Left Inner Roller (31) with four Screws (D). The wheels should be at the back of the drawer. Use the outer holes for the screws as shown in the drawing.

Repeat this step for the other two drawers.

D x 12

STEP 18 -----

Align the inner and outer rollers and insert the drawers. Place the Stickers (K) over the exposed Cams.