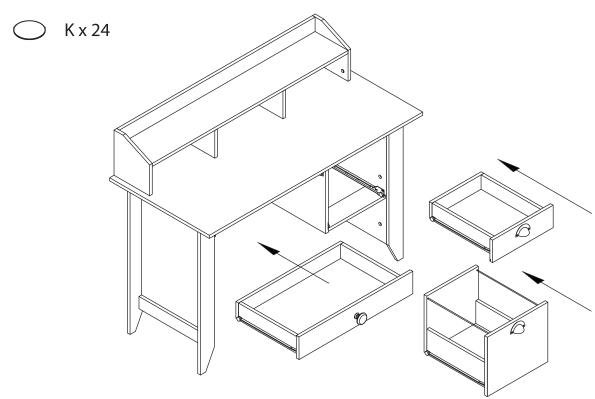

# ASSEMBLY OVERVIEW

## HARDWARE LIST (50-1617CH)

EXTRA HARDWARE INCLUDED FOR YOUR CONVENIENCE. ITEMS ARE NOT SHOWN TO SCALE.

HARDWARE KIT STOCK # 51-1617CHH

| STOCK # 51-1617CHHA |                        |              |       |  |  |  |
|---------------------|------------------------|--------------|-------|--|--|--|
| PART                | DESCRIPTION            |              | QTY.  |  |  |  |
| А                   | Bolt                   |              | 54    |  |  |  |
| B1                  | Large Cam              |              | 32    |  |  |  |
| B2                  | Small Cam              |              | 22    |  |  |  |
| С                   | Dowel                  |              | 20    |  |  |  |
| D                   | M4 x 14MM              | <b>EDITO</b> | 26    |  |  |  |
| E                   | M5 x 40MM              | Caraca       | 12    |  |  |  |
| F1                  | M4 x 22MM              |              | 4     |  |  |  |
| F2                  | M4 x 18MM              |              | 1     |  |  |  |
| G                   | Nut                    |              | 4     |  |  |  |
| Н                   | Small Handle           | <b>©</b>     | 1     |  |  |  |
| I                   | Large Handle           |              | 2     |  |  |  |
| J                   | Plastic Grommet        |              | 1     |  |  |  |
| К                   | Sticker                |              | 24    |  |  |  |
|                     | Extra Hardware (A - G) |              | 1 set |  |  |  |