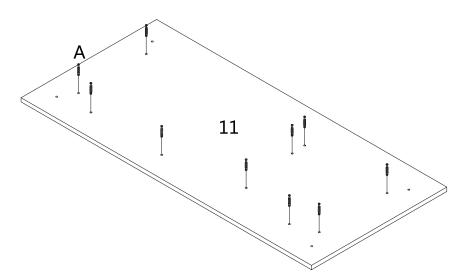

STEP 7 ------

Fix ten Bolts (A) to the underside of the Desktop (11).

A x 10

STEP 8 -----

Insert ten Large Cams (B1) into the Left (2), Back (8), Center (9), and Right (6) Boards as shown. Align the Bolts in the Desktop (11) with the holes and the Dowels in the lower part of the desk. Lower the Desktop making sure all Bolts and Dowels are fully inserted and then tighten the Cams.

B1 x 10

**CAUTION:**Do not overtighten cams.

STEP 9

Fix one Bolt (A) to the center of the Hutch Back (12). Insert the Grommet (J) into the round hole.

Insert the USB, Charger Hub (29) into the opening and fasten it with two Screws (D).