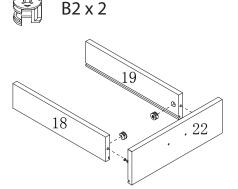

#### **STEP 15**

Insert one Small Cam (B2) into the Drawer Right Board (19) and one into the Drawer Left Board (18). Making sure the grooves are aligned, attach the Small Drawer Front (22) to the Right and Left Boards by inserting the Bolts and tightening the Cams.

Slide Drawer Bottom B (24) into the grooves. Align the groove in the Small Drawer Back (23) with the Drawer Bottom and fasten it to the Right (19) and Left (18) Boards using four Screws (E).

Attach a Large Handle (I) to the Drawer Front (22) using two Screws (F1) with two Nuts (G).