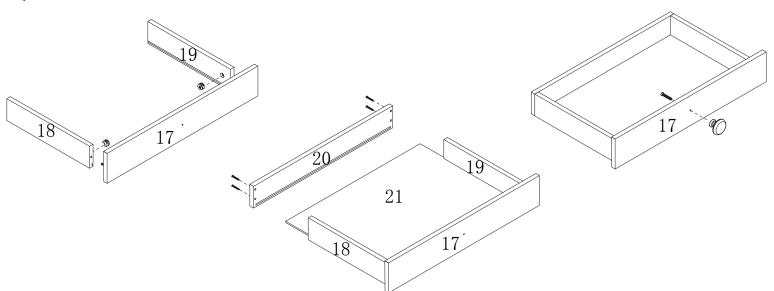

#### STEP 14

Insert one Small Cam (B2) into the Drawer Right Board (19) and one into the Drawer Left Board (18). Making sure the grooves are aligned, attach the Medium Drawer Front (17) to the Right and Left Boards by inserting the Bolts and tightening the Cams.

Slide Drawer Bottom A (21) into the grooves. Align the groove in the Medium Drawer Back (20) with the Drawer Bottom and fasten it to the Right (19) and Left (18) Drawer Boards using four Screws (E).

Attach the Small Handle (H) to the Drawer Front (17) using one Screw (F2).

H x 1

F2 x 1

B2 x 2

E x 4