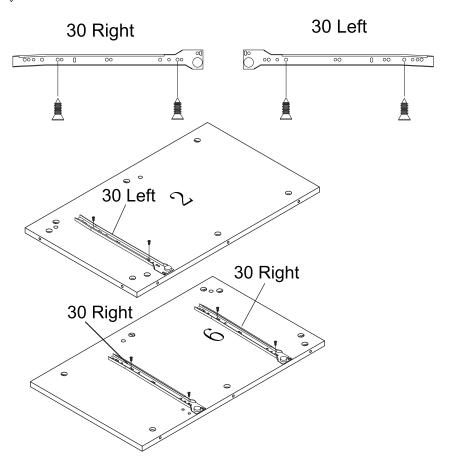

STEP 1

Insert twenty Dowels (C) into the boards shown below.

STEP 2 ---

Attach a Left Outer Roller (30) to the Left Board (2) with two Screws (D).

Attach two Right Outer Rollers (30) to the Right Board (6) with four Screws (D).

Attach two Left Outer Rollers (30) to one side of the Center Board (9) and one Right Outer Roller (30) to the other side with six Screws (D).

Refer to the drawings for which holes in the rollers to use.