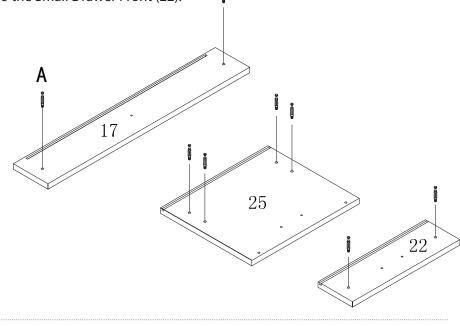

#### STEP 13-

Fix two Bolts (A) to the Medium Drawer Front (17), four Bolts to the Large Drawer Front (25), and two Bolts to the Small Drawer Front (22).

8 x A

#### STEP 14

Insert one Small Cam (B2) into the Drawer Right Board (19) and one into the Drawer Left Board (18). Making sure the grooves are aligned, attach the Medium Drawer Front (17) to the Right and Left Boards by inserting the Bolts and tightening the Cams.

#### **STEP 15**

Insert one Small Cam (B2) into the Drawer Right Board (19) and one into the Drawer Left Board (18). Making sure the grooves are aligned, attach the Small Drawer Front (22) to the Right and Left Boards by inserting the Bolts and tightening the Cams.

STEP 16

Insert two Small Cams (B2) into the Large Drawer Right (27) and two into the Large Drawer Left (26). Making sure the grooves are aligned, attach the Large Drawer Front (25) to the Right and Left Boards by inserting the Bolts and tightening the Cams.