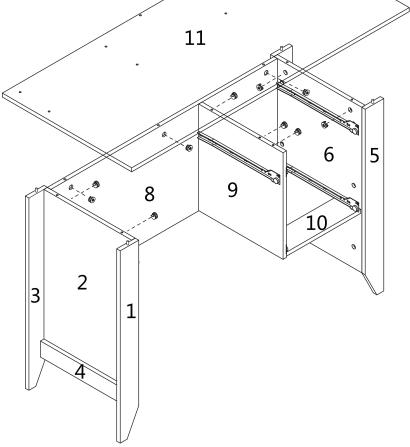

the holes for the Bolts. Attach the Center Board to the Back Board by inserting the Bolts and tightening the Cams clockwise half a turn.

Fix two Bolts (A) to the Center Board (9). Insert two Large Cams (B1) into the Support Board (10). Attach the Support Board to the Center Board.



 $A \times 4$ 



B1 x 4



**CAUTION:** Do not overtighten cams.





STEP 7 ------

Fix ten Bolts (A) to the underside of the Desktop (11).



A x 10



STEP 8 -----

Insert ten Large Cams (B1) into the Left (2), Back (8), Center (9), and Right (6) Boards as shown. Align the Bolts in the Desktop (11) with the holes and the Dowels in the lower part of the desk. Lower the Desktop making sure all Bolts and Dowels are fully inserted and then tighten the Cams.



B1 x 10



**CAUTION:**Do not overtighten cams.



STEP 9

Fix one Bolt (A) to the center of the Hutch Back (12). Insert the Grommet (J) into the round hole.

Insert the USB, Charger Hub (29) into the opening and fasten it with two Screws (D).



STEP 10

Insert a Small Cam (B2) into the Hutch Shelf (13). Attach the Hutch Back (12) to the Hutch Shelf by inserting the Bolt and tightening the Cam. Attach the two Hutch Center Boards (16) to the underside of the Shelf (13) by aligning the Dowels with the holes and pressing the boards together until tight.



STEP 11 -----

Fix eight Bolts (A) to the Hutch Right (15) and Left (14) Boards. Insert eight Small Cams (B2) into the Hutch Back (12) and Hutch Shelf (13). Attach the Right and Left Boards to the Back and the Shelf by inserting the Bolts and tightening the Cams.



Fix five Bolts (A) to