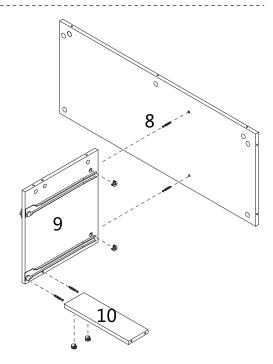

Attach the Right Corner Boards, Front (5) and Back (7) to the Right Board (6) and the other Trim Board (4) in the same way.

STEP 5 -----

Fix two Bolts (A) to the Back Board (8). Insert two Large Cams (B1) into the Center Board (9), making sure the arrows are pointing toward the holes for the Bolts. Attach the Center Board to the Back Board by inserting the Bolts and tightening the Cams clockwise half a turn.

Fix two Bolts (A) to the Center Board (9). Insert two Large Cams (B1) into the Support Board (10). Attach the Support Board to the Center Board.

 $A \times 4$ 

B1 x 4

**CAUTION:** Do not overtighten cams.