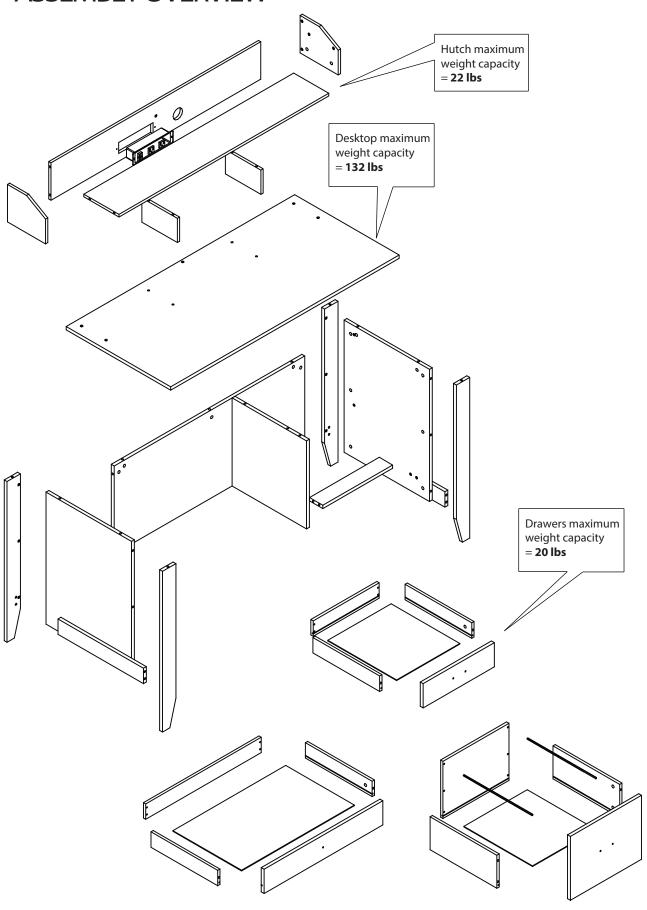

# ASSEMBLY OVERVIEW

#### PLEASE VISIT WWW.COMFORTPRODUCTS.NET FOR WARRANTY INFORMATION

Comfort Products warrants this product to be free from defects in material and workmanship for one (1) year. This warranty is made by Comfort Products only to the original end-user customer acquiring the product directly from Comfort Products' authorized dealers as shown by the original sales receipt. The end-user customer remedy pursuant to this warranty is limited to repair or replacement of parts at Comfort Products' option within a reasonable amount of time. Comfort Products reserves the right to require damaged parts to be returned to Comfort Products upon request. Consent from Comfort Products must be obtained before any warranty work is performed. This warranty applies under conditions of normal use and is not subject to defects caused by improper assembly or disassembly; defects occurring after purchase due to product modification, intentional damage, fire, misuse, negligence, or exposure to the elements; labor or assembly cost. This warranty does not cover the cost of transportation or labor. In no event shall Comfort Products be liable in either tort or contract for any loss or direct, special, incidental, consequential or exemplary damages. This Limited Warranty is NOT applicable to end-user customers who use Comfort Products for rental purposes. This warranty applies only to end-user customers in the United States. All warranties are limited to the original purchaser for normal use. The weight capacity of the desktop is 132 pounds, the weight capacity of the drawers is 20 pounds, and the weight capacity of the hutch is 22 pounds. For claims or questions concerning this warranty, please visit: www.comfortproducts.net or email us at: customerservice@comfortproducts.net