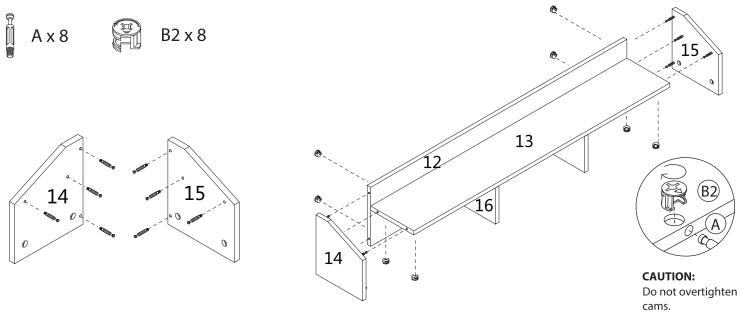

STEP 11 -----

Fix eight Bolts (A) to the Hutch Right (15) and Left (14) Boards. Insert eight Small Cams (B2) into the Hutch Back (12) and Hutch Shelf (13). Attach the Right and Left Boards to the Back and the Shelf by inserting the Bolts and tightening the Cams.