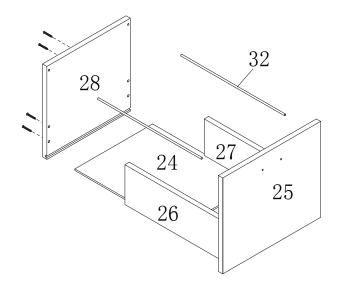

Slide Drawer Bottom B (24) into the grooves. Align the groove in the Large Drawer Back (28) with the Drawer Bottom and fasten it to the Right (27) and Left (26) Boards using four Screws (E). At the same time, insert the File Holders (32) into the holes at the top of the Front and Back Boards.