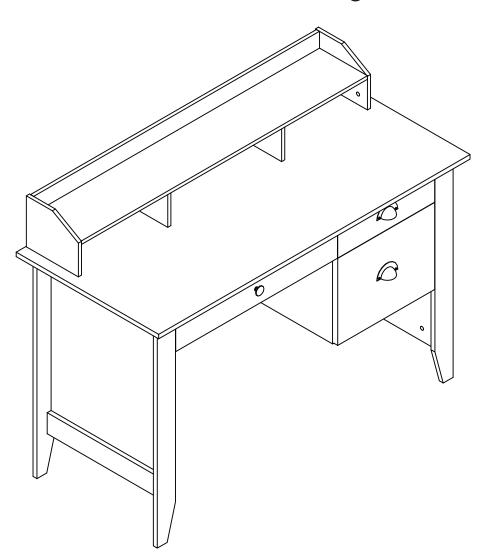

#### MODEL 50-1617CH

**SUPPLIER CODE: SPRG** 

Eleanor Executive Desk w/Hutch, USB & Charger Hub, Golden Cherry