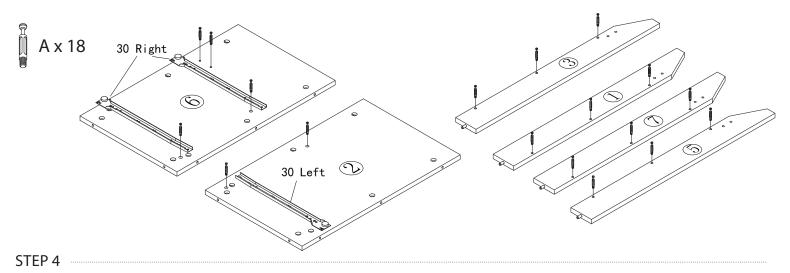

**DX12** 

STEP 3 ....

Fix eighteen Bolts (A) to the Boards shown below.

Insert twelve Large Cams (B1) into the Left (2) and Right (6) Boards. Make sure the arrows are pointing toward the holes where the bolts go in.

Attach the Left Corner Boards, Front (1) and Back (3) to the Left Board (2) and one Trim Board (4) by inserting the Bolts and turning the Cams clockwise half a turn to lock into place. At the same time, insert the dowels of the Trim Board (4) into the holes of the Front and Back Boards.

Attach the Right Corner Boards, Front (5) and Back (7) to the Right Board (6) and the other Trim Board (4) in the same way.

STEP 5 -----

Fix two Bolts (A) to the Back Board (8). Insert two Large Cams (B1) into the Center Board (9), making sure the arrows are pointing toward the holes for the Bolts. Attach the Center Board to the Back Board by inserting the Bolts and tightening the Cams clockwise half a turn.