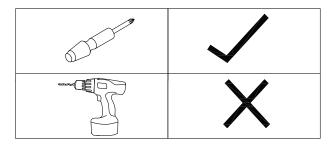

### **A** CAUTION

- READ THE INSTRUCTION MANUAL BEFORE ASSEMBLING.
- REMOVE ALL PIECES BEFORE BEGINNING INSTALLATION.
- OPEN THE HARDWARE AS NEEDED.
- ASSEMBLE IN AN AREA WITH PLENTY OF SPACE.
- READ EACH STEP BEFORE BEGINNING CONSTRUCTION.
- NEVER FORCE THE SCREWS OR FITTINGS.
- KEEP THIS MANUAL FOR FUTURE REFERENCE.
- TIGHTEN ALL THE SCREWS EVERY 6 MONTHS.
- HAVE A SCREWDRIVER BEFORE YOU BEGIN ASSEMBLING (NOT INCLUDED).
- DO NOT USE A POWER DRILL.