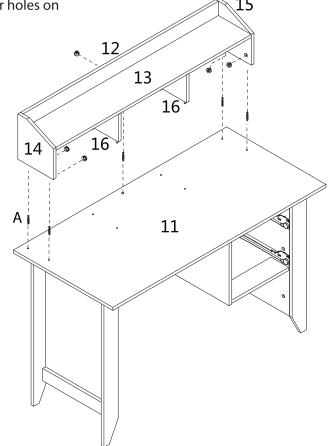

STEP 11 -----

Fix eight Bolts (A) to the Hutch Right (15) and Left (14) Boards. Insert eight Small Cams (B2) into the Hutch Back (12) and Hutch Shelf (13). Attach the Right and Left Boards to the Back and the Shelf by inserting the Bolts and tightening the Cams.

Fix five Bolts (A) to the Desktop (11). Insert five Small Cams (B2) into the Hutch Right Board (15), Hutch Left Board (14), and Hutch Back (12). Attach the Hutch to the Desktop by lowering it onto the Bolts and tightening the Cams. At the same time, make sure that the Dowels in the Hutch Center Boards (16)

are aligned and tight in the other four holes on

A x 5

B2 x 5