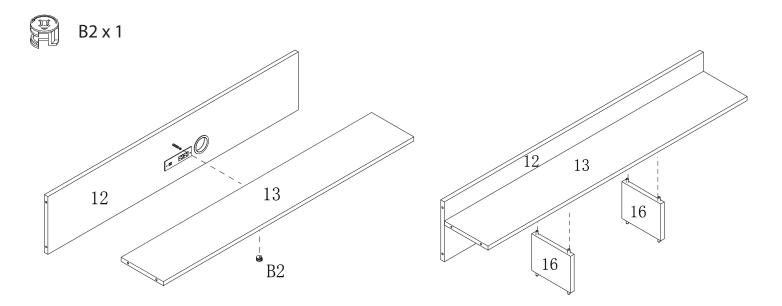

STEP 10

Insert a Small Cam (B2) into the Hutch Shelf (13). Attach the Hutch Back (12) to the Hutch Shelf by inserting the Bolt and tightening the Cam. Attach the two Hutch Center Boards (16) to the underside of the Shelf (13) by aligning the Dowels with the holes and pressing the boards together until tight.