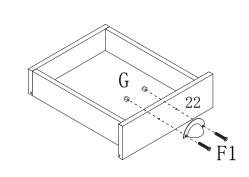

#### **STEP 15**

Insert one Small Cam (B2) into the Drawer Right Board (19) and one into the Drawer Left Board (18). Making sure the grooves are aligned, attach the Small Drawer Front (22) to the Right and Left Boards by inserting the Bolts and tightening the Cams.

Slide Drawer Bottom B (24) into the grooves. Align the groove in the Small Drawer Back (23) with the Drawer Bottom and fasten it to the Right (19) and Left (18) Boards using four Screws (E).

Attach a Large Handle (I) to the Drawer Front (22) using two Screws (F1) with two Nuts (G).