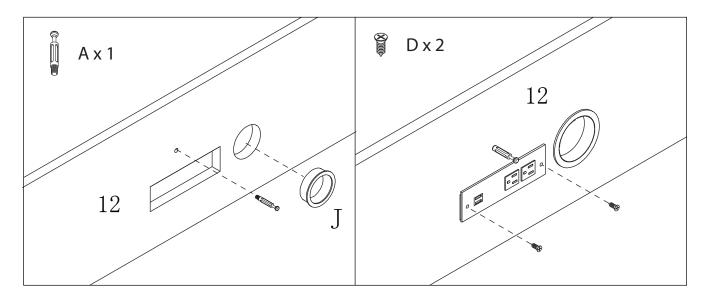

B1 x 10

**CAUTION:**Do not overtighten cams.

STEP 9

Fix one Bolt (A) to the center of the Hutch Back (12). Insert the Grommet (J) into the round hole.

Insert the USB, Charger Hub (29) into the opening and fasten it with two Screws (D).