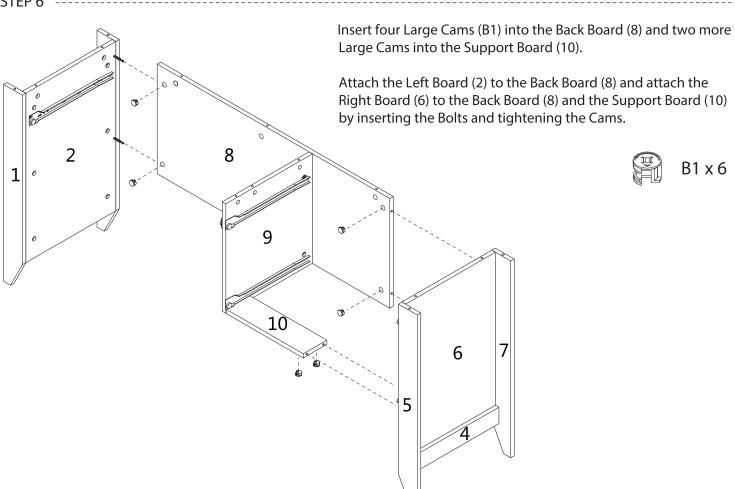

Attach the Right Corner Boards, Front (5) and Back (7) to the Right Board (6) and the other Trim Board (4) in the same way.

STEP 5 -----

Fix two Bolts (A) to the Back Board (8). Insert two Large Cams (B1) into the Center Board (9), making sure the arrows are pointing toward the holes for the Bolts. Attach the Center Board to the Back Board by inserting the Bolts and tightening the Cams clockwise half a turn.

Fix two Bolts (A) to the Center Board (9). Insert two Large Cams (B1) into the Support Board (10). Attach the Support Board to the Center Board.

 $A \times 4$ 

B1 x 4

**CAUTION:** Do not overtighten cams.