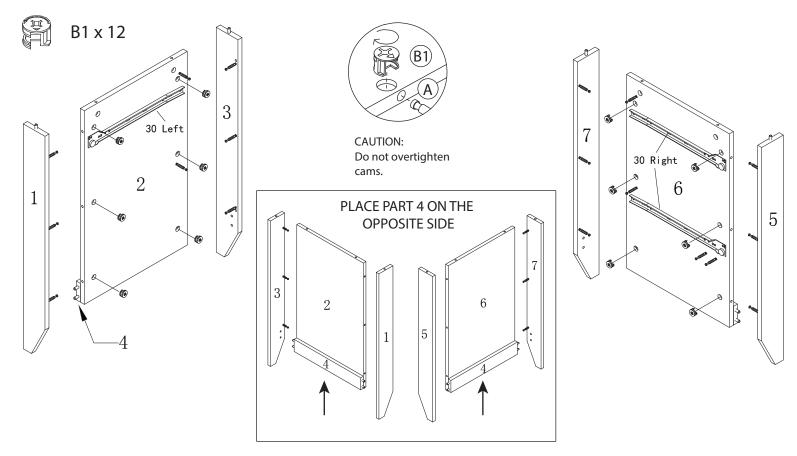

**DX12** 

STEP 3 ....

Fix eighteen Bolts (A) to the Boards shown below.

Insert twelve Large Cams (B1) into the Left (2) and Right (6) Boards. Make sure the arrows are pointing toward the holes where the bolts go in.

Attach the Left Corner Boards, Front (1) and Back (3) to the Left Board (2) and one Trim Board (4) by inserting the Bolts and turning the Cams clockwise half a turn to lock into place. At the same time, insert the dowels of the Trim Board (4) into the holes of the Front and Back Boards.

Attach the Right Corner Boards, Front (5) and Back (7) to the Right Board (6) and the other Trim Board (4) in the same way.

STEP 5 -----

Fix two Bolts (A) to the Back Board (8). Insert two Large Cams (B1) into the Center Board (9), making sure the arrows are pointing toward the holes for the Bolts. Attach the Center Board to the Back Board by inserting the Bolts and tightening the Cams clockwise half a turn.