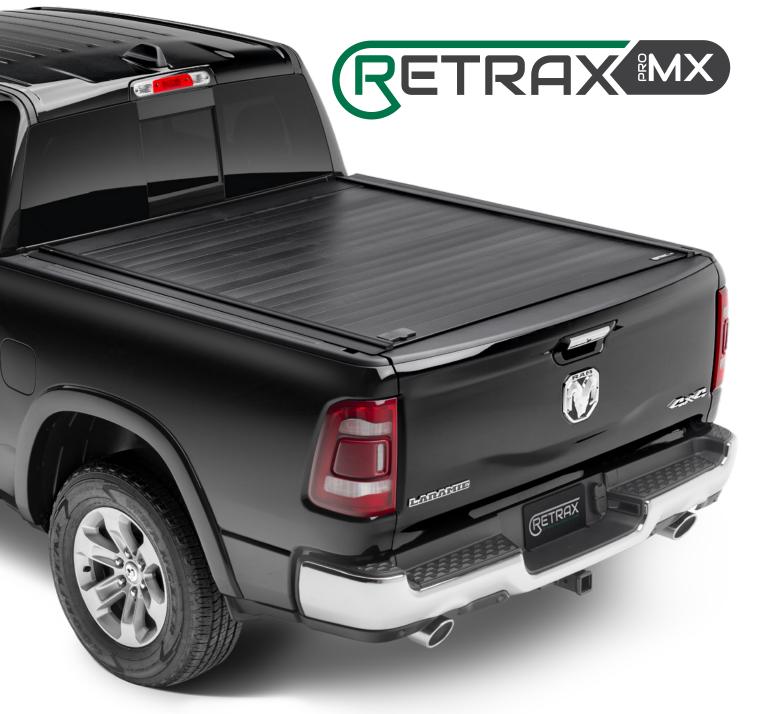

## RETRAXPRO MX ALUMINUM BED COVER

The **RetraxPRO MX** represents the powerful, durable evolution of retractable truck bed covers. Constructed of heavy-duty aluminum slats for the utmost strength and covered in a matte black powdercoat finish for superior style, the RetraxPRO MX offers the best of both worlds when looking for style and functionality. Backed by the industry's strongest warranty with our Legendary Lifetime Guarantee.

## **KEY FEATURES**

- Aluminum slat construction with matte black finish
- Key lockable in any position
- Spiral track storage system
- Flush front cover
- Glides easily on sealed ball bearings
- Full bed access