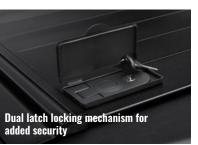

## **KEY FEATURES**

- Aluminum slat construction with matte black finish
- Key lockable in any position
- Spiral track storage system
- Flush front cover
- Glides easily on sealed ball bearings
- Full bed access