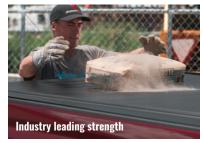

## RETRAXPRO MX ALUMINUM BED COVER

The **RetraxPRO MX** represents the powerful, durable evolution of retractable truck bed covers. Constructed of heavy-duty aluminum slats for the utmost strength and covered in a matte black powdercoat finish for superior style, the RetraxPRO MX offers the best of both worlds when looking for style and functionality. Backed by the industry's strongest warranty with our Legendary Lifetime Guarantee.