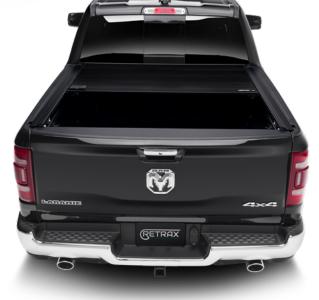

## RETRAXPRO MX ALUMINUM BED COVER

The **RetraxPRO MX** represents the powerful, durable evolution of retractable truck bed covers. Constructed of heavy-duty aluminum slats for the utmost strength and covered in a matte black powdercoat finish for superior style, the RetraxPRO MX offers the best of both worlds when looking for style and functionality. Backed by the industry's strongest warranty with our Legendary Lifetime Guarantee.

## **KEY FEATURES**

- Aluminum slat construction with matte black finish
- Key lockable in any position
- Spiral track storage system
- Flush front cover
- Glides easily on sealed ball bearings
- Full bed access