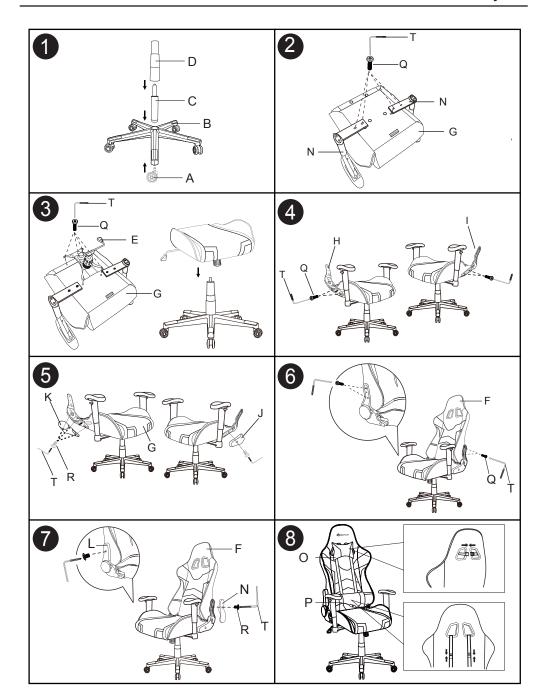

# **Before You Start**

- Please read all instructions carefully.
- Retain instructions for future reference.
- O Seperate and count all parts and hardware.
- Read through each step carefully and follow the proper order.
- We recommend that, where possible, all items are assembled near to the area in which they will be placed in use, to avoid moving the product unnecessarily once assembled.
- Always place the product on a flat, steady and stable surface.
- Caution: Read the warnings carefully. Avoid kids get touch of small parts or plastic bag.