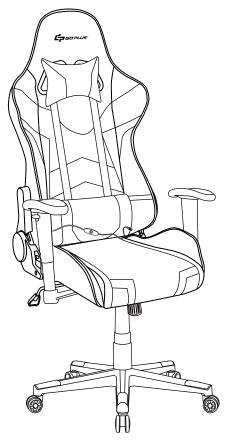

## **USER'S MANUAL**

**Gaming Chair** HW66185

THIS INSTRUCTION BOOKLET CONTAINS IMPORTANT SAFETY INFORMATION. PLEASE READ AND KEEP FOR FUTURE REFERENCE.

#### Please give us a chance to make it right and do better!

Contact our friendly customer service department for help first.

Replacements for missing or damaged parts will be shipped ASAP!

### **Follow Costway**

Visit us: www.costway.com









## **Contact Us!**

#### Do NOT return this item.

Contact our friendly customer service department for help first.



# **Before You Start**

- Please read all instructions carefully.
- Retain instructions for future reference.
- O Seperate and count all parts and hardware.
- Read through each step carefully and follow the proper order.
- We recommend that, where possible, all items are