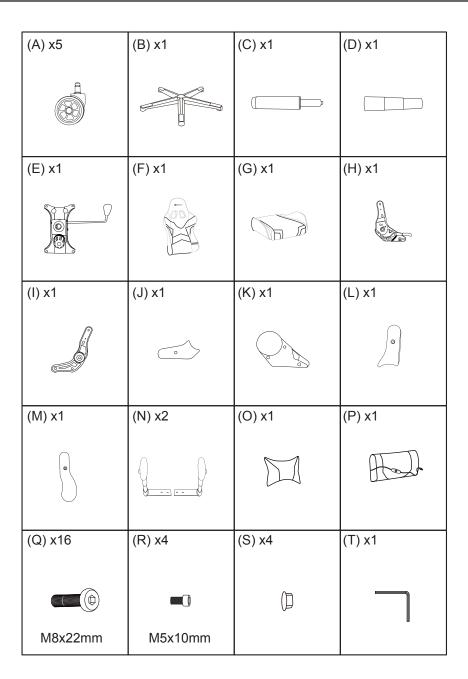

# **Before You Start**

- Please read all instructions carefully.
- Retain instructions for future reference.
- O Seperate and count all parts and hardware.
- Read through each step carefully and follow the proper order.
- We recommend that, where possible, all items are assembled near to the area in which they will be placed in use, to avoid moving the product unnecessarily once assembled.
- Always place the product on a flat, steady and stable surface.
- Caution: Read the warnings carefully. Avoid kids get touch of small parts or plastic bag.