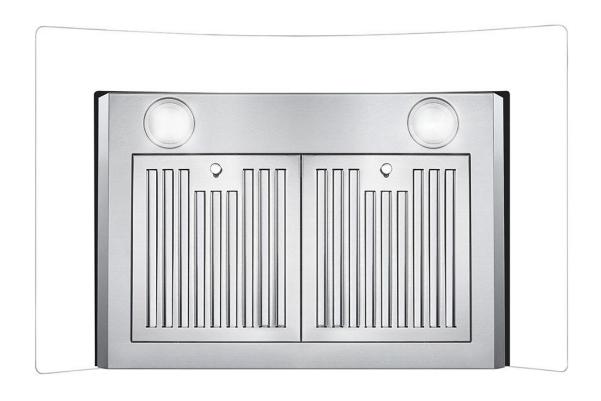

## COS-668WRCS75 Range Hood

| Size                   | 30 Inch                                                                      |
|------------------------|------------------------------------------------------------------------------|
| Mounting Type          | Wall Mount                                                                   |
| Controls               | Soft Touch with LCD Display                                                  |
| Filters                | 2 x Stainless Steel Baffle Filters                                           |
| Material               | Stainless Steel, Tempered Glass                                              |
| Air Flow               | 380 CFM                                                                      |
| Noise Level            | 50 dB*                                                                       |
| Vent Style             | External                                                                     |
| Lighting               | 2 x Front LED                                                                |
| Voltage                | 120V / 60Hz                                                                  |
| Wattage                | 193W                                                                         |
| Included<br>Components | Bulb(s), Damper, Exhaust Vent, Fan<br>Hardware, Installation Kit, Power Cord |

## **Features**

- · Designed for wall mounting
- · 3 fan speeds
- $\cdot$  380 CFM airflow capacity
- $\cdot$  Soft touch controls with LCD display
- · ARC-FLOW® Permanent Filters
- · 2 front LED lights
- · Noise level as low as 50 dB\*
- $\cdot$  Curved tempered glass hood