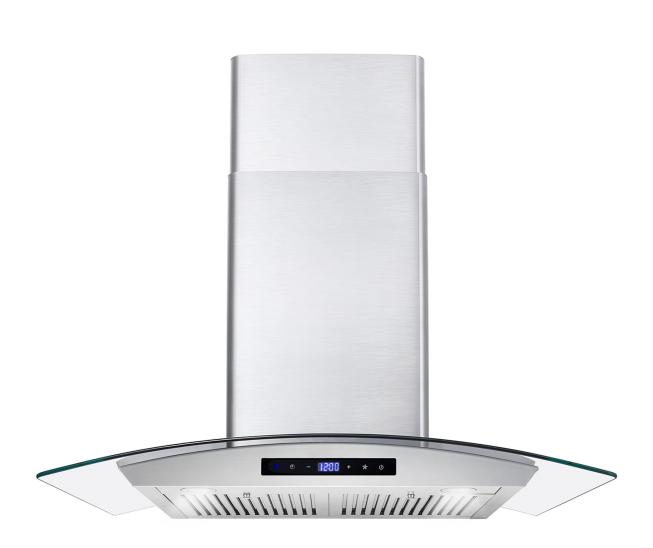

## **COS-668WRCS75**

The perfect piece for any contemporary kitchen, Cosmo's COS-668WRCS75 Range Hood is powered by 380 CFM of suction, front LED lights and ARC-FLOW® Permanent Filters.

## **Features**

- · Designed for wall mounting
- · 3 fan speeds
- $\cdot$  380 CFM airflow capacity
- $\cdot$  Soft touch controls with LCD display
- · ARC-FLOW® Permanent Filters
- · 2 front LED lights
- · Noise level as low as 50 dB\*
- $\cdot$  Curved tempered glass hood