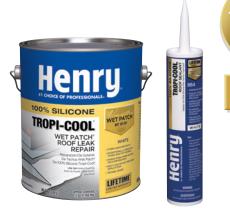

#### Henry 885 Tropi-Cool 100% Silicone Wet Patch<sup>®</sup> Roof Leak Repair Sealant

Ready-to-use and easy to apply by trowel

Size: .90 gallon

- Stops leaks instantly and ponding water resistant
- Exceptionally versatile tough and yet flexible
- Excellent adhesion vertical and horizontal applications
- Superior UV resistance and weathering performance
- No hardening, chalking, crazing, or cracking
- Wide application temperature range from 35°F to 120°F (2°C to 49°C)