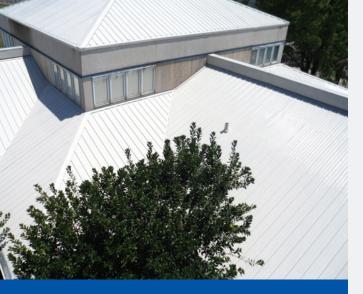

# Ideal for low slope and pitched roofs.

### Henry Tropi-Cool 100% Silicone Roof Coating is designed for use on many existing roofs:

- Aged asphalt roofs Built-Up Roofing (BUR) and Modified Bitumen (MB) roofs
- Aged single-ply and rubber roofs TPO, EPDM, PVC, and Hypalon<sup>®</sup> roofs
- Spray polyurethane foam (SPF) roofs
- Metal roofs
- Concrete roofs
- Recoating previously coated roofs
- RV, trailer, and mobile home roofs