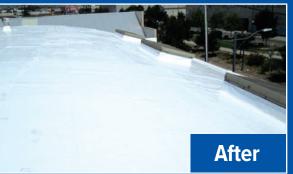

## A system approach for roof restoration and weatherproofing

#### From the #1 Choice of Professionals®

Roof renewal and restoration for commercial, residential, and mobile home roofs, Henry<sup>®</sup> Tropi-Cool<sup>®</sup> 100% Silicone Roof Coating helps extend the life of many aged roofs.

# Ideal for low slope and pitched roofs.