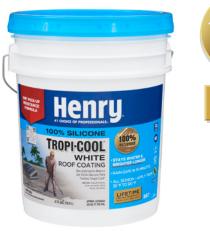

#### Henry 887 Tropi-Cool 100% Silicone White Roof Coating

- Dirt Pick-Up Resistance (DPR) technology formula - Stays whiter and brighter longer
- 100% waterproof
- Rain-safe in 15-minutes
- Permanent ponding water resistant
- Superior UV resistance and weathering performance
- VOC compliant solvent-free
- Wide application temperature range from 35°F to 120°F (2°C to 49°C)
- Mold and mildew resistant
- Easy to apply by spray, roller, or brush
- Sizes: .90 gallon, 4.75 gallon, 55 gallon