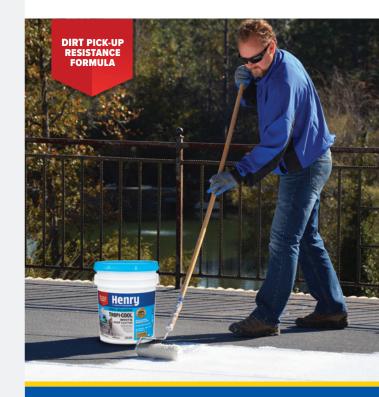

# Coat it!

Apply Henry Tropi-Cool 100% Silicone Roof Coating

#### Henry 887 Tropi-Cool 100% Silicone White Roof Coating

- Dirt Pick-Up Resistance (DPR) technology formula - Stays whiter and brighter longer
- 100% waterproof
- Rain-safe in 15-minutes
- Permanent ponding water resistant
- Superior UV resistance and weathering performance
- VOC compliant solvent-free
- Wide application temperature range from 35°F to 120°F (2°C to 49°C)
- Mold and mildew resistant
- Easy to apply by spray, roller, or brush
- Sizes: .90 gallon, 4.75 gallon, 55 gallon