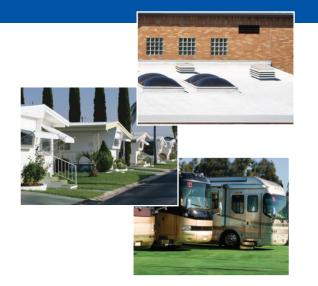

### Henry Tropi-Cool 100% Silicone Roof Coating is designed for use on many existing roofs:

- Aged asphalt roofs Built-Up Roofing (BUR) and Modified Bitumen (MB) roofs
- Aged single-ply and rubber roofs TPO, EPDM, PVC, and Hypalon<sup>®</sup> roofs
- Spray polyurethane foam (SPF) roofs
- Metal roofs
- Concrete roofs
- Recoating previously coated roofs
- RV, trailer, and mobile home roofs