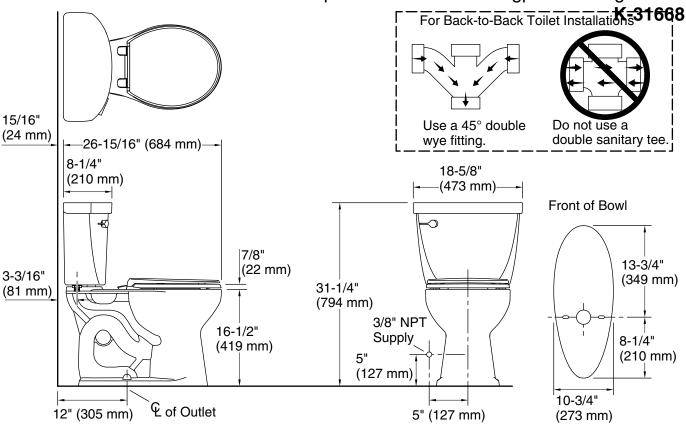

### **Technical Information**

All product dimensions are nominal.

Waste Outlet: Floor

Bowl shape: Round-front
Trap passageway: 2-1/8" (54 mm)
Rim to water surface: 6-5/8" (168 mm)
Seat-mounting holes: 5-1/2" (140 mm)

#### **Notes**

Install this product according to the installation instructions.

For back-to-back toilet installations: Use only a  $45^{\circ}$  double wye fitting.

ADA, OBC, CSA B651 compliant when installed to the specific requirements of these regulations. Plumbing codes may require elongated toilets and elongated, open-front seats in public bathrooms.

Accessibility standards may require controls to be located on the open side of the toilet.