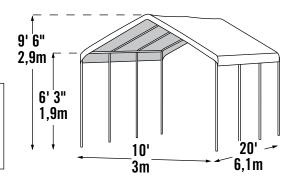

## MAX AP™ Canopy Series MAX AP™ Canopy 10 x 20 ft. / 3 x 6,1m

#### **Package Includes:**

- (1) 10 x 20 ft. / 3 x 6,1 m White Steel Frame
- (1) One-piece White Polyethylene Cover
- Bungee Cords
- (8) Foot Plates
- Temporary Spike Anchors
- Easy Step-by-Step Instructions