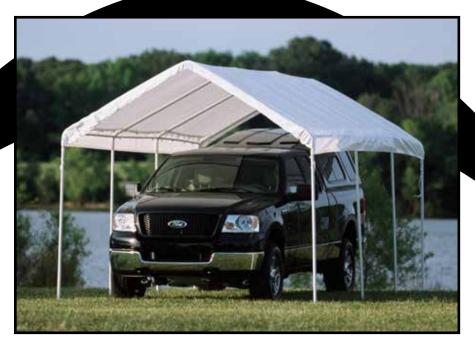

## MAX AP™ Canopy Series MAX AP™ Canopy 10 x 20 ft. / 3 x 6,1m

## Sturdy 8-Leg Design - Delivers More Stability.

HIGH GRADE STEEL FRAME - Heavy duty 1-3/8 in. / 3,5 cm diameter steel frame with premium powder coat finish resists chipping, peeling, rust and corrosion.

# Great For: Backyards, decks, patios, special events, seasonal shade and protection.