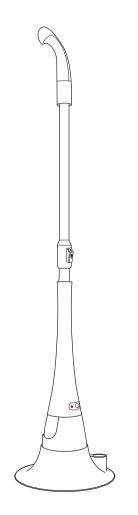

### Components

According to different purposes, you can remove the telescopic rod and use the button to adjust the length easily.

#### Telescopic rod assembly sequence and method

- Press the fixed button above the telescopic rod, and then assembled with the handle.
- Press the fixed button below the telescopic rod, and then assembled with the host handle.
- Press length adjustment button, you can adjust the length of the telescopic rod that you want.