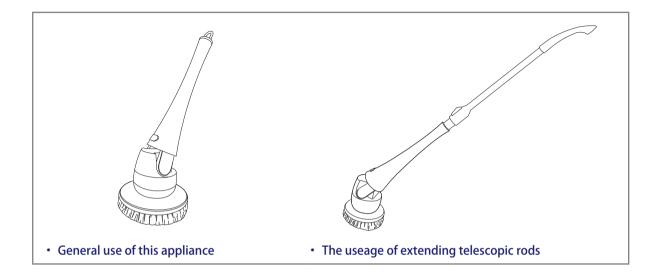

# Foldable design, you can freely adjust the angle, it is more convenient to use.

According to the different cleaning areas, you can easily adjust the handle and rotate freely, more convenient to operate.

### Components

According to different purposes, you can remove the telescopic rod and use the button to adjust the length easily.