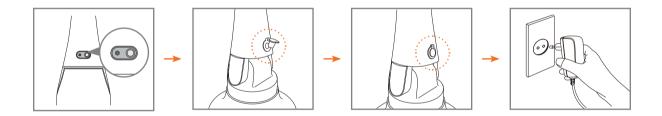

#### Host head and brush head assembly sequence & method

1. The triangle power rotating head of the host aligned with the brush head and spin counterclockwise, it can be separated.

2. Separate products can be placed in the base for charging or storage.

### The steps for Charging

1. After the dedicated adapter is plugged into the AC adapter and the DC cover is pulled out, then plug the DC plug in the power supply, the red light indicates that charging has begun. Around the charging temperature need be in the range of  $0 \sim 40$  degrees around the place. The charging time is about 2.5 hours.

2. After full charged, pull out the DC plug and cover DC jack with the waterproof lid, separate the adapter from the AC plug and keep it in a safe place.

3. When the battery is fully charged, the light turns green. As the host has a charge protection circuit, you can unplug the power for a long time, but for safety, it is best to pull out the adapter immediately.