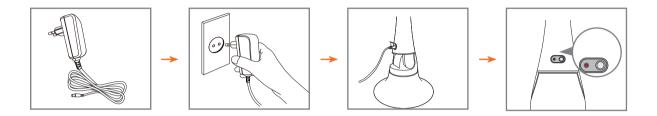

### The steps for Charging

1. After the dedicated adapter is plugged into the AC adapter and the DC cover is pulled out, then plug the DC plug in the power supply, the red light indicates that charging has begun. Around the charging temperature need be in the range of  $0 \sim 40$  degrees around the place. The charging time is about 2.5 hours.

2. After full charged, pull out the DC plug and cover DC jack with the waterproof lid, separate the adapter from the AC plug and keep it in a safe place.

3. When the battery is fully charged, the light turns green. As the host has a charge protection circuit, you can unplug the power for a long time, but for safety, it is best to pull out the adapter immediately.