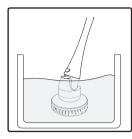

# The product is a waterproof power scrubber

The product is a waterproof Power Scrubber, generally used in water places frequently, so we get BATHWELL of Waterproof IPx7 functional testing certification, it also be safe to use in the water.

Waterproof IPx7: It can continue to soak in the sink which is around 1 meter. The host can achieve waterproof level that is impervious to water.