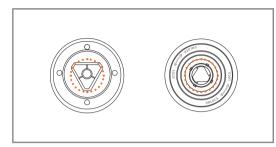

#### ■Host head and brush assembly sequence & method

- 1. The triangle power rotating head of the host aligned with the brush triangular hole, and withhold.
- 2. Turn it following the "LOCK" direction then is connected.

3. Please use the appliance after the host head and different brush heads are thoroughly assembled.

- When assembling and dismounting the brush head, just turn it easily.
- % Turn the brush counterclockwise and is easy to remove.

#### Host head and brush head assembly sequence & method

1. The triangle power rotating head of the host aligned with the brush head and spin counterclockwise, it can be separated.

2. Separate products can be placed in the base for charging or storage.