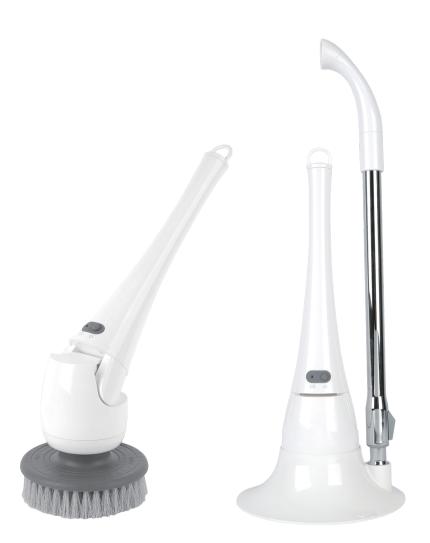

### Multi-functional Cordless Telescoping Power Scrubber

\* Thank you for purchasing Multi-functional Cordless Telescoping Power Scrubber from our store.

- \* please read this user manual carefully before operating this appliance.
- \* Do not lose the warranty card that came with the user manual.
- \* The contents of this product's operating instructions are for the purpose of improving product performance without preamble.

### Components

According to different purposes, you can remove the telescopic rod and use the button to adjust the length easily.

# **Product Specification**

| Product Name        | Multi-functional Cordless Telescoping Power Scrubber                                                                                 |
|---------------------|--------------------------------------------------------------------------------------------------------------------------------------|
| Model               | FD-FBC                                                                                                                               |
|                     |                                                                                                                                      |
| Motor Speed         | Host speed (RPM) about 160-180                                                                                                       |
| Adaptor             | Input: AC 100V ~ 240V, 50/60Hz<br>Output: DC15V ~ 1.5A                                                                               |
| Charging Time       | About 2.5 hours<br>• When charging, the red light is on,<br>• When full charged, the green light is on.                              |
| Working Time        | Above 2 hours (the service time is different according to different usage)                                                           |
| Product Dimension   | 108 * 108 * 350 mm (L* W*H)                                                                                                          |
| Telescope Dimension | Min 55cm ~ Max 85cm, 25 ∮                                                                                                            |
| Weight              | About 730g                                                                                                                           |
| Waterproof          | IPX7                                                                                                                                 |
| Brush Dimension     | 150 <i>∮</i>                                                                                                                         |
| Cloth Dimension     | 180 ~ 200 ∮                                                                                                                          |
| Accessories         | Hard floor brush, Long bristle brush, Scouring pad,<br>Velcro pad, Cotton flannel pad, Sponge brush, Adaptor,<br>Base, Telescope Rod |