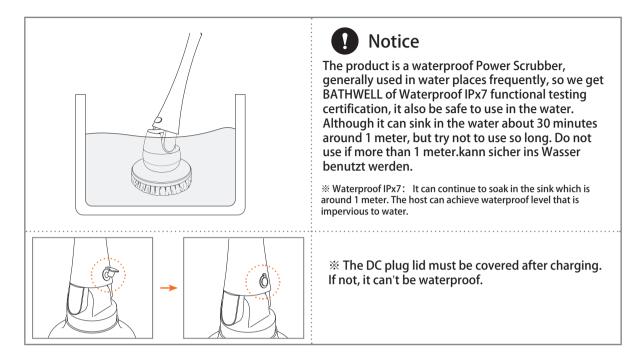

# The product is a waterproof power scrubber

The product is a waterproof Power Scrubber, generally used in water places frequently, so we get BATHWELL of Waterproof IPx7 functional testing certification, it also be safe to use in the water.

Waterproof IPx7: It can continue to soak in the sink which is around 1 meter. The host can achieve waterproof level that is impervious to water.