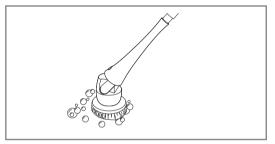

### Components

According to different purposes, you can remove the telescopic rod and use the button to adjust the length easily.