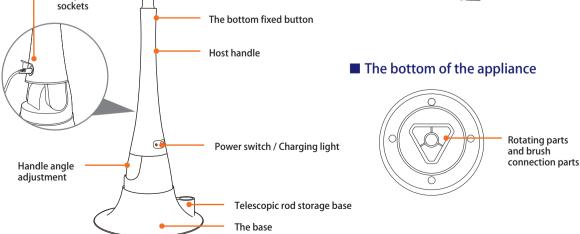

#### Telescopic rod assembly sequence and method

- Press the fixed button above the telescopic rod, and then assembled with the handle.
- Press the fixed button below the telescopic rod, and then assembled with the host handle.
- Press length adjustment button, you can adjust the length of the telescopic rod that you want.

### The steps for Charging

1. After the dedicated adapter is plugged into the AC adapter and the DC cover is pulled out, then plug the DC plug in the power supply, the red light indicates that charging has begun. Around the charging temperature need be in the range of  $0 \sim 40$  degrees around the place. The charging time is about 2.5 hours.

2. After full charged, pull out the DC plug and cover DC jack with the waterproof lid, separate the adapter from the AC plug and keep it in a safe place.

3. When the battery is fully charged, the light turns green. As the host has a charge protection circuit, you can unplug the power for a long time, but for safety, it is best to pull out the adapter immediately.