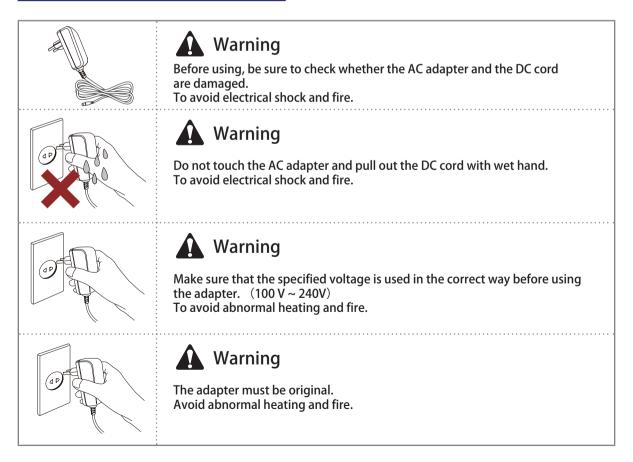

Please use it in accordance with the intended use.

To avoid unnecessary damage caused by incorrect use because of ignoring this image, be sure to read the operating instructions carefully.

• The risk of death or serious injury will be caused if the instructions are not followed. Therefore, when the adapter, the cord, or the battery damaged, should immediately stop using and contact the customer service center.

Waring: Serious injury or death can occur if the instructions are not followed.
Waring: Serious injury or product damage can occur if the instructions are not followed.