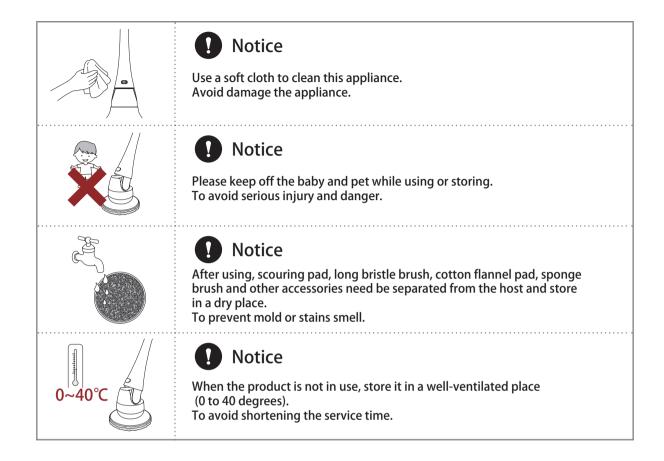

#### Notice

This product has super-strong rotating force and the strong power, do not use if the children or the elderly are not familiar with the instructions. Avoid injury.

#### Notice

Scouring pad must stick on the brush with Velcro and only used in the specified purpose and place. Avoid damaging the surface of the object.

#### Notice

Cotton flannel pad must stick on the brush with Velcro and only used in the specified purpose and place. Avoid damaging the surface of the object.

Notice

Sponge brush must stick on the brush with Velcro and only used in the specified purpose and place. Avoid damaging the surface of the object.

### **Storage Precautions**