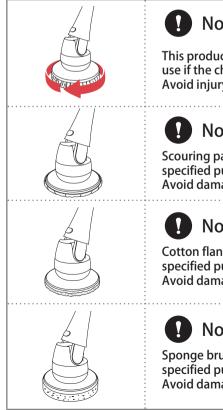

#### Notice

This product has super-strong rotating force and the strong power, do not use if the children or the elderly are not familiar with the instructions. Avoid injury.

#### Notice

Scouring pad must stick on the brush with Velcro and only used in the specified purpose and place. Avoid damaging the surface of the object.

#### Notice

Cotton flannel pad must stick on the brush with Velcro and only used in the specified purpose and place. Avoid damaging the surface of the object.

Notice

Sponge brush must stick on the brush with Velcro and only used in the specified purpose and place. Avoid damaging the surface of the object.