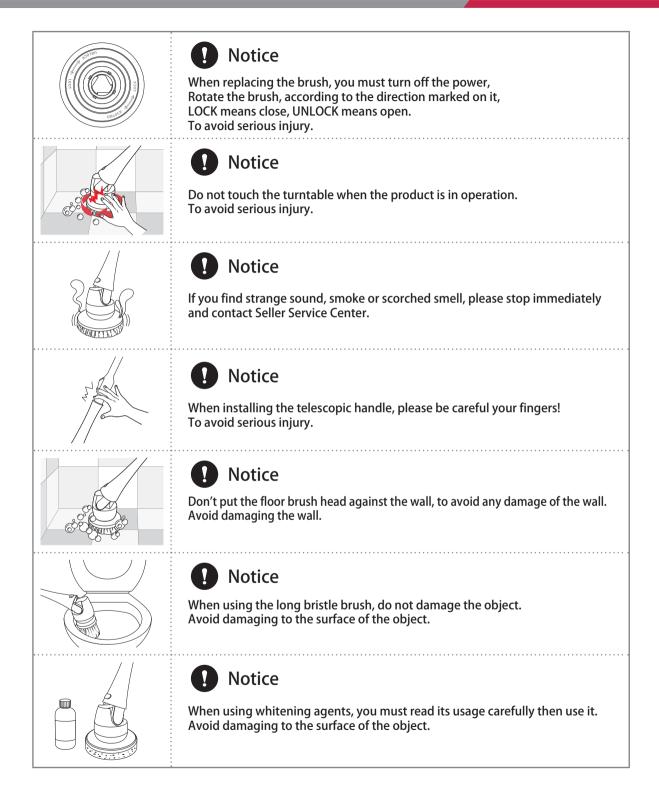

Note: Do not smash your fingers when assembling the telescopic rod.

#### ■Host head and brush assembly sequence & method

- 1. The triangle power rotating head of the host aligned with the brush triangular hole, and withhold.
- 2. Turn it following the "LOCK" direction then is connected.

3. Please use the appliance after the host head and different brush heads are thoroughly assembled.

- When assembling and dismounting the brush head, just turn it easily.
- % Turn the brush counterclockwise and is easy to remove.

#### Host head and brush head assembly sequence & method

1. The triangle power rotating head of the host aligned with the brush head and spin counterclockwise, it can be separated.

2. Separate products can be placed in the base for charging or storage.