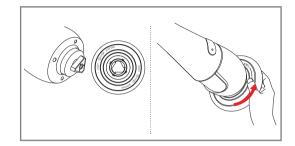

#### ■Host head and brush assembly sequence & method

- 1. The triangle power rotating head of the host aligned with the brush triangular hole, and withhold.
- 2. Turn it following the "LOCK" direction then is connected.

3. Please use the appliance after the host head and different brush heads are thoroughly assembled.

- When assembling and dismounting the brush head, just turn it easily.
- % Turn the brush counterclockwise and is easy to remove.