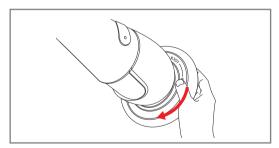

#### Host head and brush head assembly sequence & method

1. The triangle power rotating head of the host aligned with the brush head and spin counterclockwise, it can be separated.

2. Separate products can be placed in the base for charging or storage.