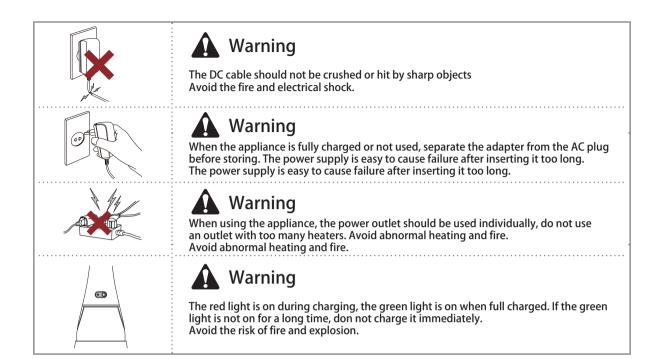

### The steps for Charging

1. After the dedicated adapter is plugged into the AC adapter and the DC cover is pulled out, then plug the DC plug in the power supply, the red light indicates that charging has begun. Around the charging temperature need be in the range of  $0 \sim 40$  degrees around the place. The charging time is about 2.5 hours.

2. After full charged, pull out the DC plug and cover DC jack with the waterproof lid, separate the adapter from the AC plug and keep it in a safe place.

3. When the battery is fully charged, the light turns green. As the host has a charge protection circuit, you can unplug the power for a long time, but for safety, it is best to pull out the adapter immediately.