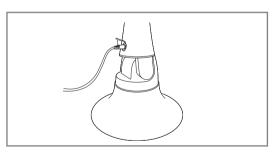

### The steps for Charging

1. After the dedicated adapter is plugged into the AC adapter and the DC cover is pulled out, then plug the DC plug in the power supply, the red light indicates that charging has begun. Around the charging temperature need be in the range of  $0 \sim 40$  degrees around the place. The charging time is about 2.5 hours.

2. After full charged, pull out the DC plug and cover DC jack with the waterproof lid, separate the adapter from the AC plug and keep it in a safe place.

3. When the battery is fully charged, the light turns green. As the host has a charge protection circuit, you can unplug the power for a long time, but for safety, it is best to pull out the adapter immediately.