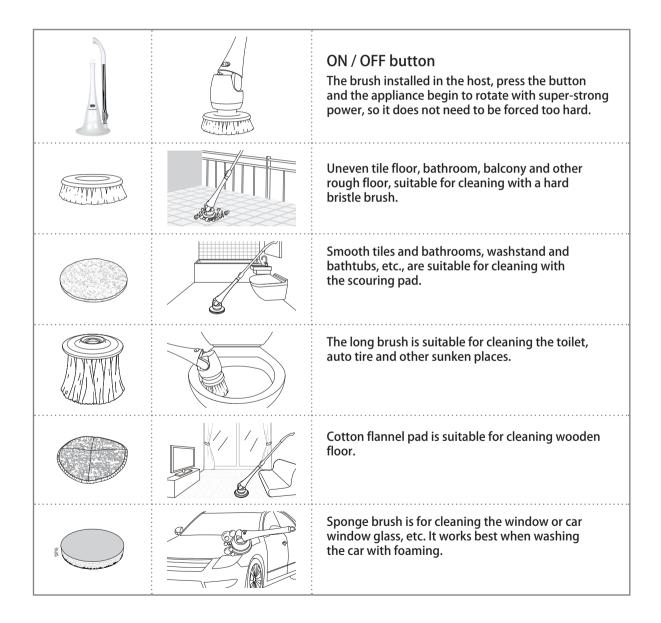

# The design of the replaceable brush, easily clean each corner of the room.

The brush is suitable for cleaning the bathroom, balcony, laundry room, the uneven tile surface and other water-damaged places.

The ground or wash gargle, bathtub, ceramic and other smooth surface, use the cotton velvet brush which stick on the Velcro then cleaning.

Long brush is for cleaning the toilet, car tires and other sunken place.

The scouring pad which sticks on the Velcro is suitable for the cleaning wood floor, etc.

Sponge brush which sticks on the Velcro, can clean it after foaming, is especially useful for cleaning cars.

#### Notice

Scouring pad must stick on the brush with Velcro and only used in the specified purpose and place. Avoid damaging the surface of the object.

#### Notice

Cotton flannel pad must stick on the brush with Velcro and only used in the specified purpose and place. Avoid damaging the surface of the object.

Notice

Sponge brush must stick on the brush with Velcro and only used in the specified purpose and place. Avoid damaging the surface of the object.