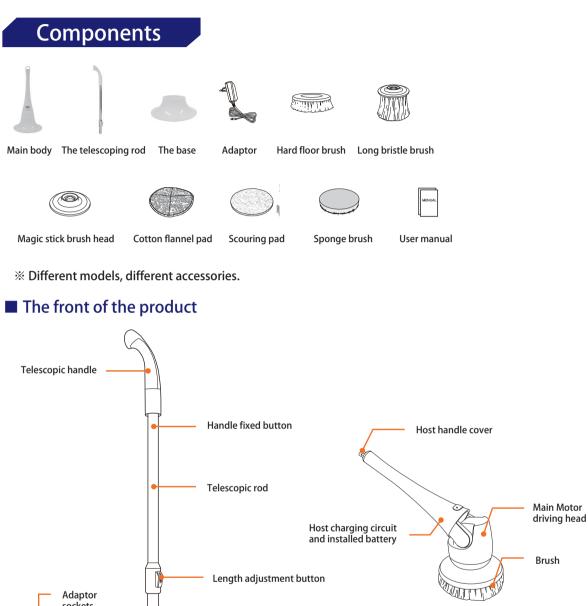

### Components

According to different purposes, you can remove the telescopic rod and use the button to adjust the length easily.

#### Telescopic rod assembly sequence and method

- Press the fixed button above the telescopic rod, and then assembled with the handle.
- Press the fixed button below the telescopic rod, and then assembled with the host handle.
- Press length adjustment button, you can adjust the length of the telescopic rod that you want.

Note: Do not smash your fingers when assembling the telescopic rod.

#### ■Host head and brush assembly sequence & method

- 1. The triangle power rotating head of the host aligned with the brush triangular hole, and withhold.
- 2. Turn it following the "LOCK" direction then is connected.

3. Please use the appliance after the host head and different brush heads are thoroughly assembled.

- When assembling and dismounting the brush head, just turn it easily.
- % Turn the brush counterclockwise and is easy to remove.

#### Host head and brush head assembly sequence & method

1. The triangle power rotating head of the host aligned with the brush head and spin counterclockwise, it can be separated.

2. Separate products can be placed in the base for charging or storage.