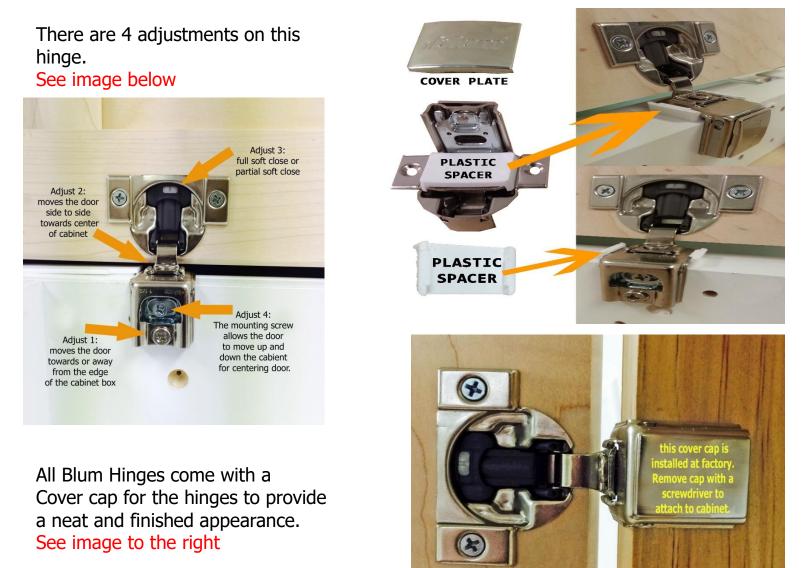

## Installing the Blum Soft Closer Hinges Model 39C for Frameless In the Wall Cabinets Only

This new hinge option makes installation easier with a single screw attachment to the cabinet and features soft close built in. See image below

With hinges in the door and opened place the door with the plastic spacer on the edge of cabinet and center door on cabinet. Attach with screw provided...

©2012 WG WOOD PRODUCTS, 213 FIELD END ST. SARASOTA, FL 34240