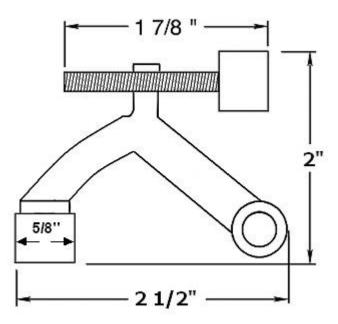

## **Dimensions:**

- 2-1/2" x 2"
- Adjustable door swing radius
- Weight: 2-1/2 oz.

Dimensions are for reference use only. For exact dimensions, please measure actual part.

**Hinge Pin Stop** 