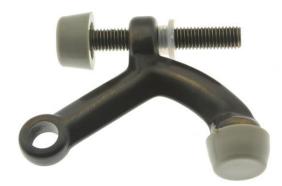

## **Product Description & Features:**

The idh by St. Simons Hinge Pin Stop is made with genuine hot forged solid brass and finished off with a premium hand polished finish. This door stop is a timeless, period authentic reproduction that has been around nearly 100 years. Combining its simplistic, elegant design, along with robust build quality, there's no need to look further.

**Hinge Pin Stop** 