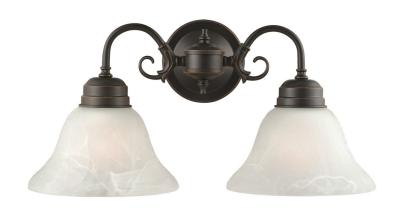

## Millbridge 2-Light Wall Mount Oil Rubbed Bronze

## **SPECIFICATIONS**

MOUNTING: Wall Mount

SLOPED CEILING ADAPTABLE:

LAMPTYPE I: 2 lamps 60W Incandescent

**BULB INCLUDED:** No WATTS PER BULB: 60W TOTAL WATTAGE: 120W DIMMABLE: Yes

MATERIAL CONSTRUCTION: Steel

**ASSEMBLED DIMENSIONS:** 8.5" H × 17.5" L × 9" D

WEIGHT: 4.16 lbs.

**BACKPLATE DIMENSIONS:** 5.25" H × 5.25" W

CANOPY/PLATE DIMENSIONS: N/A

**GLASS/SHADE DIMENSIONS:** 4.2" H × 7.5" L × 7.5" D

Glass **GLASS/SHADE MATERIAL:** GLASS/SHADE TYPE: Alabaster **GLASS/SHADE COLOR:** White