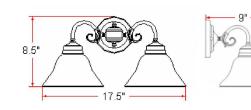

**ASSEMBLED DIMENSIONS:** 8.5" H × 17.5" L × 9" D

WEIGHT: 4.16 lbs.

**BACKPLATE DIMENSIONS:** 5.25" H × 5.25" W

CANOPY/PLATE DIMENSIONS: N/A

**GLASS/SHADE DIMENSIONS:** 4.2" H × 7.5" L × 7.5" D

Glass **GLASS/SHADE MATERIAL:** GLASS/SHADE TYPE: Alabaster **GLASS/SHADE COLOR:** White