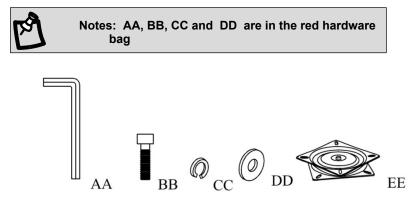

### HARDWARE INCLUDED

| Part | Description   | Quantity |
|------|---------------|----------|
| AA   | Wrench Ø6*65  | 1        |
| BB   | Bolt 6*30     | 8        |
| CC   | Spring washer | 8        |
| DD   | Flat washer   | 8        |
| EE   | Swivel        | 1        |