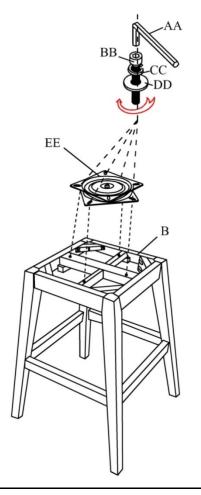

### HARDWARE INCLUDED

| Part | Description   | Quantity |
|------|---------------|----------|
| AA   | Wrench Ø6*65  | 1        |
| BB   | Bolt 6*30     | 8        |
| CC   | Spring washer | 8        |
| DD   | Flat washer   | 8        |
| EE   | Swivel        | 1        |

### PACKAGE CONTENTS

| Part | THD Table Header, 10 pt. | Quantity |
|------|--------------------------|----------|
| Α    | Тор                      | 1        |
| В    | Base                     | 1        |
| EE   | Swivel 6.75 inch         | 1        |

# Assembly

Step 1: Knock down the swivel (EE) from the base as the below photo shows

Step 2: Assemble the Swivel (EE) as the below photo shows