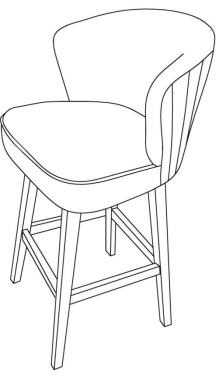

Model #: 4115 swivel stool

Item # :1004248937, 1004248939 1004248938, 1004485608

### 4115 swivel stool

Questions, problems, missing parts? Before returning to the store, Customer Service. 8 a.m. – 7 p.m., EST, Monday – Friday, 9 a.m. – 6 p.m., EST, Saturday

1-800-998-7021 HOMEDEPOT.COM/HOMEDECORATORS