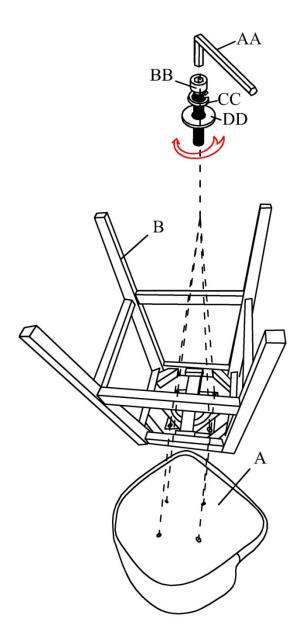

### HARDWARE INCLUDED

| Part | Description   | Quantity |
|------|---------------|----------|
| AA   | Wrench Ø6*65  | 1        |
| BB   | Bolt 6*30     | 8        |
| CC   | Spring washer | 8        |
| DD   | Flat washer   | 8        |
| EE   | Swivel        | 1        |

### PACKAGE CONTENTS

| Part | THD Table Header, 10 pt. | Quantity |
|------|--------------------------|----------|
| Α    | Тор                      | 1        |
| В    | Base                     | 1        |
| EE   | Swivel 6.75 inch         | 1        |

# Assembly

Step 3: Assemble the base (B) to the top (A) as below photo shows