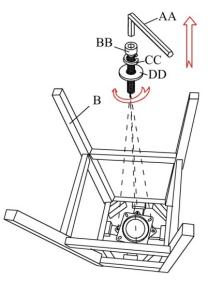

# Assembly

Step 1: Knock down the swivel (EE) from the base as the below photo shows

Step 2: Assemble the Swivel (EE) as the below photo shows