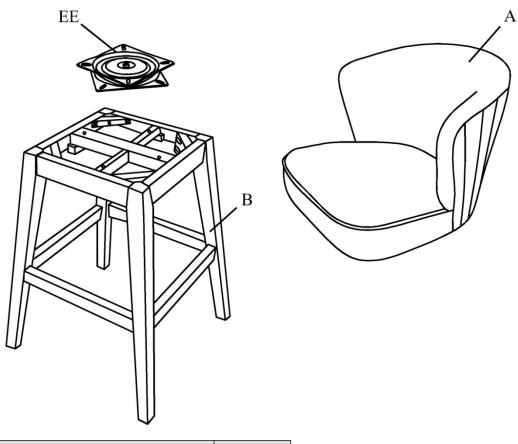

### PACKAGE CONTENTS

| Part | THD Table Header, 10 pt. | Quantity |
|------|--------------------------|----------|
| Α    | Тор                      | 1        |
| В    | Base                     | 1        |
| EE   | Swivel 6.75 inch         | 1        |