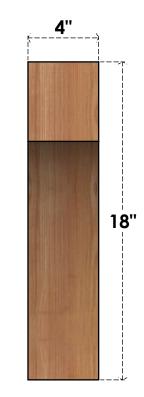

## BRC04X18X18WTLOORWR

4"W X 18"D X 18"H WESTLAKE ROUGH SAWN BRACE, WESTERN RED CEDAR

SIDE

## FRONT

NOTES

1. INSTALLATION TO BE COMPLETED IN ACCORDANCE WITH MANUFACTURER'S SPECIFICATIONS. 2. DRAWING MAY NOT BE TO SCALE

3. THIS DRAWING IS INTENDED FOR DESIGN AND PLANNING PURPOSES ONLY.

4. ALL INFORMATION CONTAINED HEREIN WAS CURRENT AT THE TIME OF DEVELOPMENT BUT MUST BE REVIEWED AND APPROVED BY THE PRODUCT MANUFACTURER TO BE CONSIDERED ACCURATE.