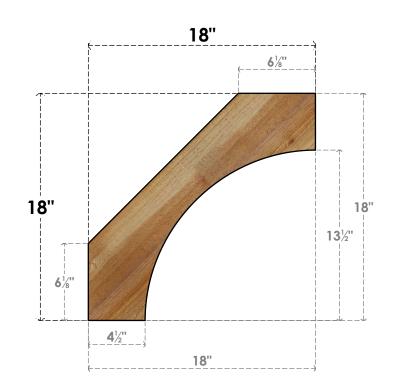

## BRC04X18X18WTLOORWR

4"W X 18"D X 18"H WESTLAKE ROUGH SAWN BRACE, WESTERN RED CEDAR

SIDE