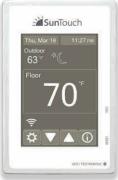

#### SunStat Command

Reliable control of electric floor heating systems with a full-featured touchscreen.

Simple, up/down temperature control for electric floor heating.