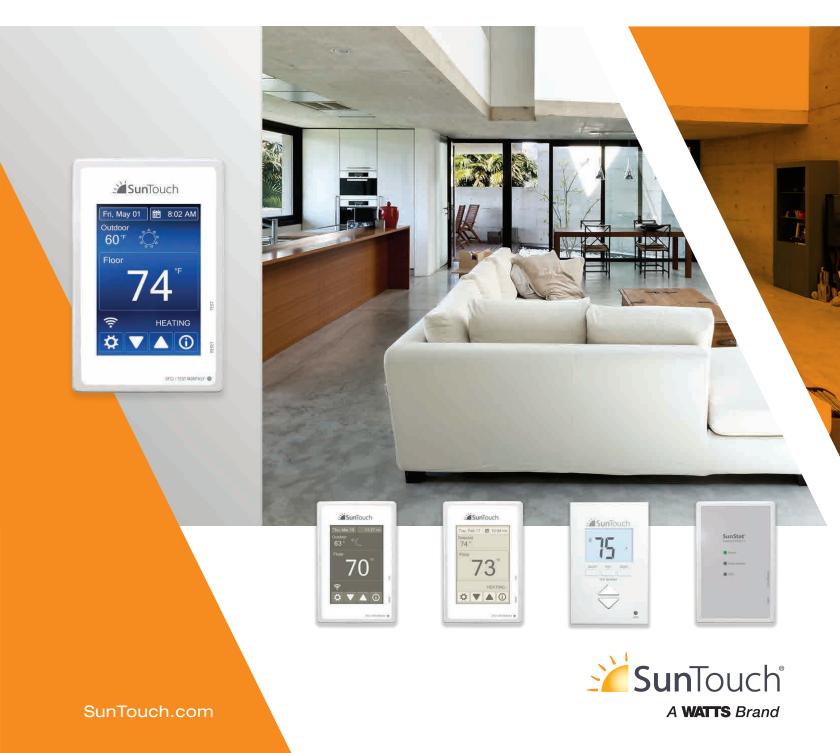

## SunStat<sup>®</sup> Thermostats

For Electric Floor Heating Systems

# The Next Generation of Suns

## Stat Controls

### Core, Command & Connect Thermostats