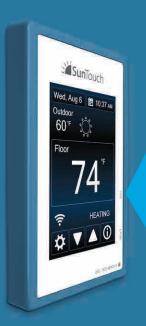

## SunStat Connect Wi-Fi **Programmable Control**

'Night' theme display

**Sun**Touch

A WATTS Brand

#### SunStat Connect

Wi-Fi for remote access plus the highest level of comfort, convenience and efficiency.

'Latte' theme display