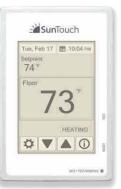

## **Show Your Style**

Removable, paintable beauty ring and selection of theme display colors make it easy to customize.

'Espresso' theme display