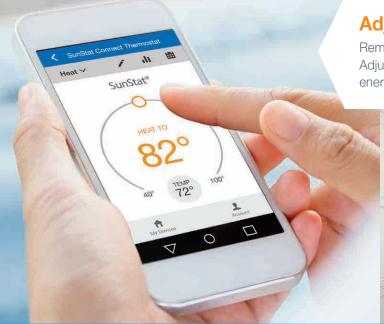

#### Adjust settings from anywhere

Remotely access your floor heating system via a mobile app or web browser. Adjust the temperature while sitting on the couch or switch your system to energy saving mode when you are away from home.