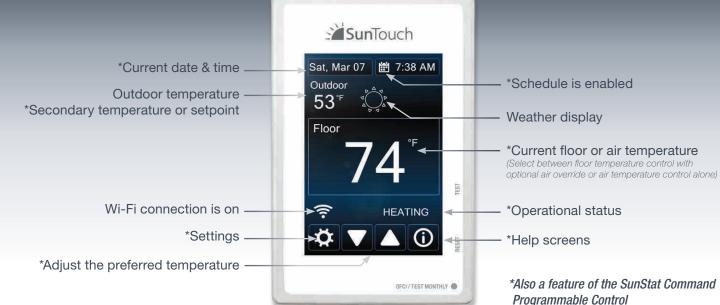

## SunStat<sup>®</sup> Thermostats

For Electric Floor Heating Systems



# The Next Generation of Suns



#### Adjust settings from anywhere

Remotely access your floor heating system via a mobile app or web browser. Adjust the temperature while sitting on the couch or switch your system to energy saving mode when you are away from home.



Choose a custom theme to match your decor Blend in or be bold with one of five color themes.

## SunStat Connect Wi-Fi **Programmable Control**



'Night' theme display

**Sun**Touch

A WATTS Brand

### SunTouch.com

## Stat Controls

### Core, Command & Connect Thermostats



#### Warmth when and where you want it!

SunStats provide safe operation for all SunTouch electric floor heating systems. Simply select one thermostat for each area requiring individual control.

#### Save time and money with all-in-one control

SunStats include a floor sensor, built-in relay and GFCI to safely control 120 or 240 VAC electric floor heating systems.

|                                                                           | <b>Connect</b><br>Wi-Fi Programmable<br>Touchscreen | Command<br>Programmable<br>Touchscreen | <b>Core</b><br>Non-Programmable |
|---------------------------------------------------------------------------|--------------