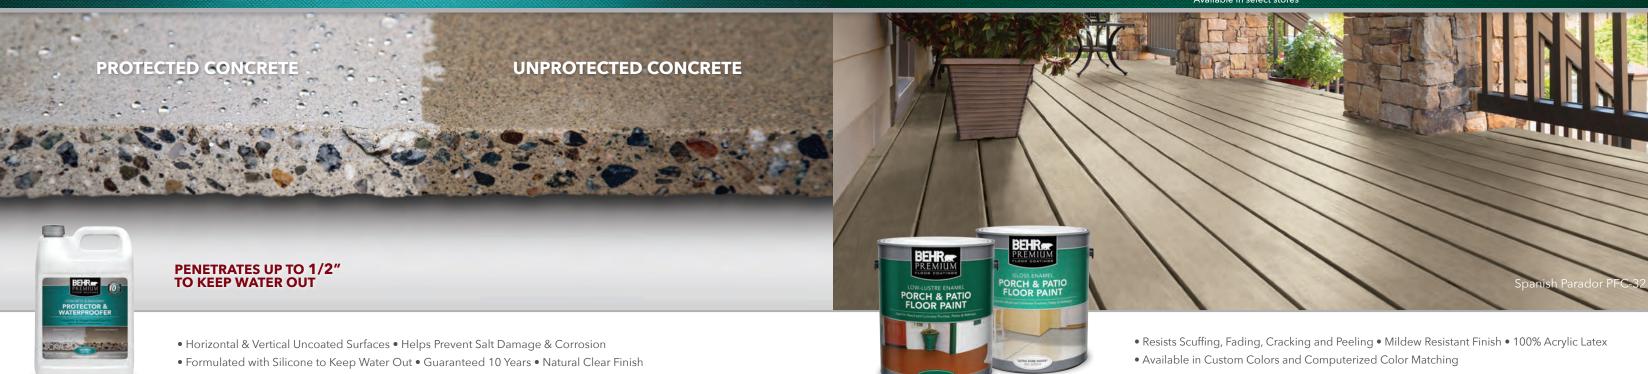

## CONCRETE & GARAGE FLOOR PAINT

- Ready-To-Use Water-Based Epoxy Acrylic Formula Resists Scuffing, Fading, Cracking, Peeling & Blistering
- Available in Custom Colors and Computerized Color Matching Satin Finish

#### **DECORATIVE FLAKES\*\***

- Ideal for 1-Part Epoxy, Solid Color Concrete Stain, Porch & Patio Floor Paint and other Acrylic Floor Paints Use on Interior/Exterior Surfaces
- Creates a Unique Granite or Terrazzo Look
- Available in Gray, Tan and Metallic Blends