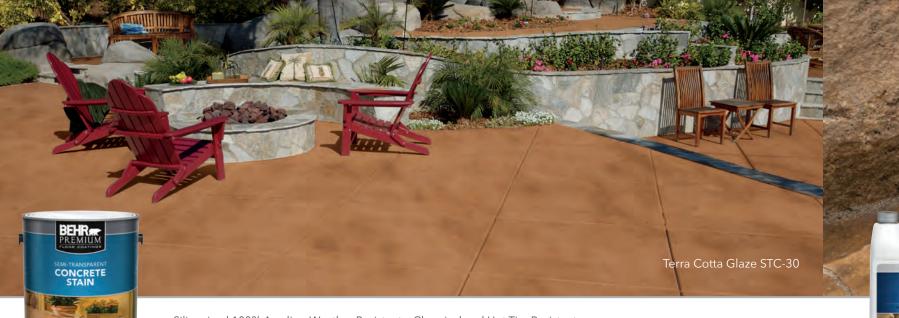

## SEMI-TRANSPARENT CONCRETE STAIN

For more info or to purchase online, see www.homedepot.com/behrsemiconcretestain

#### **ACHIEVE DIFFERENT LOOKS**

UNCOATED SURFACE NATURAL STONE LOOK **UNIFORM LOOK** 

Terra Cotta Glaze STC-30 Saltillo Tile STC-13 Grotto STC-11 Desert Flagstone STC-10 Forest Slate STC-15 Water Stone STC-14

Colors are simulated. Actual colors will vary based upon substrate, application method and other environmental variables.