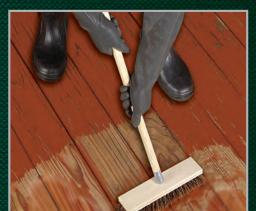

### **WOOD PREP**

### PEELING COATINGS

For previously coated wood surfaces, strip old & peeling coatings with No. 64 Wood Stain & Finish Stripper followed by No. 63 All-In-One Wood Cleaner to neutralize the wood.

### WEATHERED WOOD

Clean with wood cleaner such as No. 63 All-In-One Wood Cleaner.

### RINSE

Rinse surface thoroughly and allow to dry.

Porch & Patio Floor Paint Rusty Orange PFC-17

1-PART EPOXY