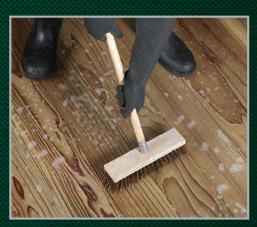

### **CONCRETE PREP**

### ETCH CONCRETE

Clean and etch surface until it feels like 150 grit sandpaper. Coatings will have a stronger bond to etched surfaces.