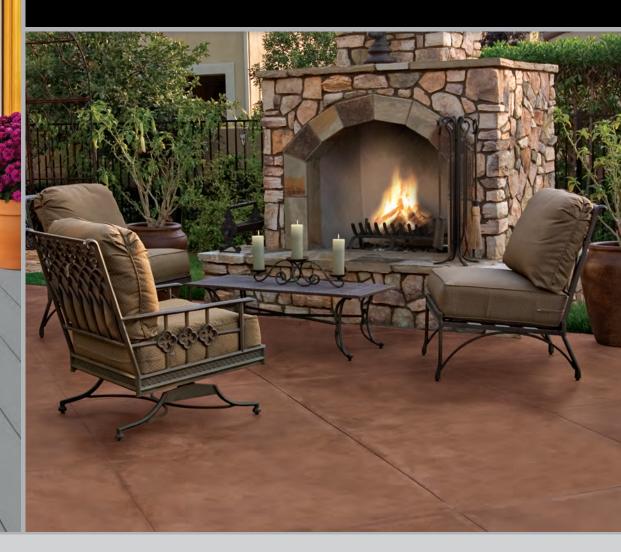

Cover Photo (left): Porch & Patio Floor Paint: Slate Gray PFC-63 (right): Semi-Transparent Concrete Stain: Chicory STC-32

Photos may have been digitally enhanced. Actual results may vary.

## **PORCH & PATIO**

SOLID COLOR

- Siliconized 100% Acrylic Weather Resistant Chemical and Hot Tire Resistant
- Available in Custom Colors & Computerized Color Matching Flat Finish

| Café Iruna PFC-05    | Dark Walnut PFC-25   | Rich Brown PFC-35   | Clay Terrace PFC-30    | Desert Sandstone PFC-28 | Putting Green PFC-70   | Patio Green PFC-45      | Mon Stylo PFC-50     | Deep Galaxy PFC-60 | Flat Top PFC-65                         | Slate Gray PFC-63   | Tar Black PFC-75                            |
|----------------------|----------------------|---------------------|------------------------|-------------------------|------------------------|-------------------------|----------------------|--------------------|-----------------------------------------|---------------------|---------------------------------------------|
|                      |                      |                     |                        |                         |                        |                         |                      |                    |                                         |                     |                                             |
| Tile Red PFC-04      | Giant Sequoia PFC-09 | Coronado PFC-20     | Gold Torch PFC-29      | Washed Khaki PFC-33     | Moss Covered PFC-39    | Green PFC-40            | Heritage Teal PFC-49 | Porch Song PFC-59  | Storm PFC-64                            | Fresh Cement PFC-69 | Tarnished Silver PFC-7-                     |
| Brick Red PFC-02     | Santa Fe PFC-15      | Iron Ore PFC-14     | Cold Lager PFC-22      | Putty Beige PFC-37      | Woven Willow PFC-34    | Green Adirondack PFC-44 | Aqua Marble PFC-48   | Sea Cave PFC-55    | Silver Gray PFC-68                      | Mossy Gray PFC-67   | Pebbled Path PFC-73                         |
| p Terra Cotta PFC-10 | Terra Brick PFC-08   | Pyramid PFC-19      | Gathering Place PFC-24 | Spanish Parador PFC-32  | Elemental Green PFC-38 | Raw Steel PFC-47        | Leisure Time PFC-53  | Alpine Sky PFC-58  | Pacific Fog PFC-62                      | Ice White PFC-66    | ULTRA PURE WHITE® 605                       |
|                      |                      |                     |                        |                         |                        |                         |                      |                    | 1-PART E<br>CONCRE<br>GARAGE<br>FLOOR F |                     | EEN GUIDE                                   |
| ed Baron PFC-03      | Sahara Sand PFC-13   | Sonoma Shade PFC-18 | Tan PFC-23             | Light Rattan PFC-27     | Garden Lattice PFC-36  | Peaceful Glade PFC-43   | Polar Drift PFC-52   | Blue Tundra PFC-54 |                                         | Satin Finis         | sh • Slate Gray PFC-63                      |
|                      |                      |                     |                        |                         |                        |                         |                      |                    | PORCH & FLOOR F                         | Low-Lust            | re Gloss                                    |
|                      |                      |                     |                        |                         |                        |                         |                      |                    |                                         |                     |                                             |
| England Brick PFC-01 | Nuevo Terra PFC-12   | Rusty Orange PFC-17 | Grain PFC-21           | White Cloud PFC-72      | Terrace View PFC-41    | Barrier Reef PFC-46     | Nautical Blue PFC-51 | Silver Spur PFC-57 |                                         |                     | RA PURE WHITE®<br>w-Lustre / No. 6705 Gloss |
| ngland Brick PFC-01  | Nuevo Terra PFC-12   | Rusty Orange PFC-17 | Grain PFC-21           | White Cloud PFC-72      | Terrace View PFC-41    | Barrier Reef PFC-46     | Nautical Blue PFC-51 | Silver Spur PFC-57 | SOLID C<br>CONCRE<br>STAIN              | No. 6050 La         | RA PURE WHITE*<br>w-Lustre / No. 6705 Gloss |