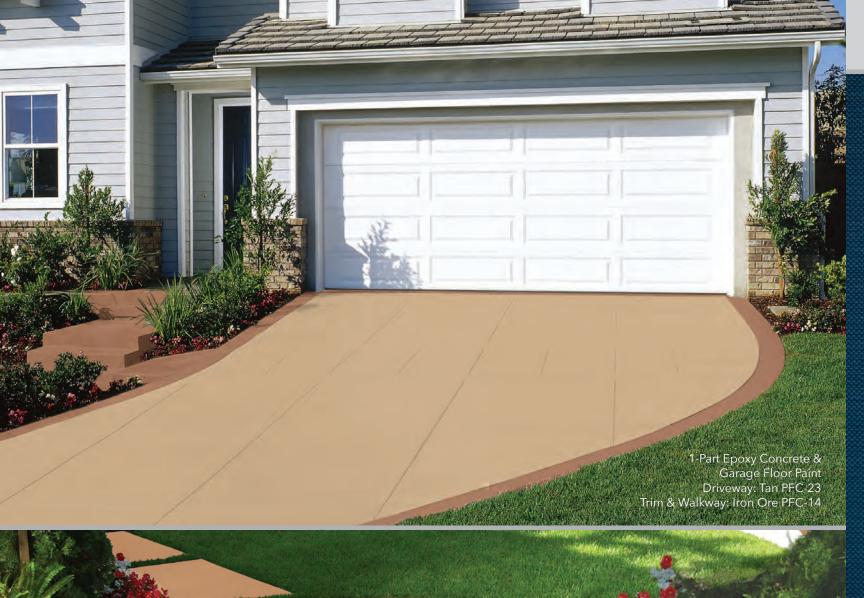

## **PORCH & PATIO**

SOLID COLOR

- Siliconized 100% Acrylic Weather Resistant Chemical and Hot Tire Resistant
- Available in Custom Colors & Computerized Color Matching Flat Finish

| Café Iruna PFC-05    | Dark Walnut PFC-25   | Rich Brown PFC-35   | Clay Terrace PFC-30    | Desert Sandstone PFC-28 | Putting Green PFC-70   | Patio Green PFC-45      | Mon Stylo PFC-50     | Deep Galaxy PFC-60 | Flat Top PFC-65                         | Slate Gray PFC-63   | Tar Black PFC-75                            |
|----------------------|----------------------|---------------------|------------------------|-------------------------|------------------------|-------------------------|----------------------|--------------------|-----------------------------------------|---------------------|---------------------------------------------|
|                      |                      |                     |                        |                         |                        |                         |                      |                    |                                         |                     |                                             |
| Tile Red PFC-04      | Giant Sequoia PFC-09 | Coronado PFC-20     | Gold Torch PFC-29      | Washed Khaki PFC-33     | Moss Covered PFC-39    | Green PFC-40            | Heritage Teal PFC-49 | Porch Song PFC-59  | Storm PFC-64                            | Fresh Cement PFC-69 | Tarnished Silver PFC-7-                     |
| Brick Red PFC-02     | Santa Fe PFC-15      | Iron Ore PFC-14     | Cold Lager PFC-22      | Putty Beige PFC-37      | Woven Willow PFC-34    | Green Adirondack PFC-44 | Aqua Marble PFC-48   | Sea Cave PFC-55    | Silver Gray PFC-68                      | Mossy Gray PFC-67   | Pebbled Path PFC-73                         |
| p Terra Cotta PFC-10 | Terra Brick PFC-08   | Pyramid PFC-19      | Gathering Place PFC-24 | Spanish Parador PFC-32  | Elemental Green PFC-38 | Raw Steel PFC-47        | Leisure Time PFC-53  | Alpine Sky PFC-58  | Pacific Fog PFC-62                      | Ice White PFC-66    | ULTRA PURE WHITE® 605                       |
|                      |                      |                     |                        |                         |                        |                         |                      |                    | 1-PART E<br>CONCRE<br>GARAGE<br>FLOOR F |                     | EEN GUIDE                                   |
| ed Baron PFC-03      | Sahara Sand PFC-13   | Sonoma Shade PFC-18 | Tan PFC-23             | Light Rattan PFC-27     | Garden Lattice PFC-36  | Peaceful Glade PFC-43   | Polar Drift PFC-52   | Blue Tundra PFC-54 |                                         | Satin Finis         | sh • Slate Gray PFC-63                      |
|                      |                      |                     |                        |                         |                        |                         |                      |                    | PORCH & FLOOR F                         | Low-Lust            | re Gloss                                    |
|                      |                      |                     |                        |                         |                        |                         |                      |                    |                                         |                     |                                             |
| England Brick PFC-01 | Nuevo Terra PFC-12   | Rusty Orange PFC-17 | Grain PFC-21           | White Cloud PFC-72      | Terrace View PFC-41    | Barrier Reef PFC-46     | Nautical Blue PFC-51 | Silver Spur PFC-57 |                                         |                     | RA PURE WHITE®<br>w-Lustre / No. 6705 Gloss |
| ngland Brick PFC-01  | Nuevo Terra PFC-12   | Rusty Orange PFC-17 | Grain PFC-21           | White Cloud PFC-72      | Terrace View PFC-41    | Barrier Reef PFC-46     | Nautical Blue PFC-51 | Silver Spur PFC-57 | SOLID C<br>CONCRE<br>STAIN              | No. 6050 La         | RA PURE WHITE*<br>w-Lustre / No. 6705 Gloss |