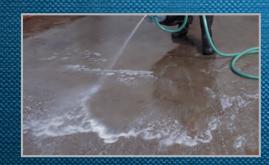

### **CONCRETE PREP**

### ETCH CONCRETE

Clean and etch surface until it feels like 150 grit sandpaper. Coatings will have a stronger bond to etched surfaces.

### RINSE

Rinse surface thoroughly and allow to dry.