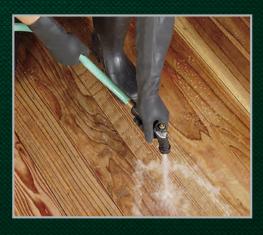

s & Enhancements





### **CONCRETE PREP**

### PEELING COATINGS

For previously coated concrete surfaces, use a paint stripper to remove loose or peeling paint.



### ETCH CONCRETE

Clean and etch surface until it feels like 150 grit sandpaper. Coatings will have a stronger bond to etched surfaces.



### RINSE

Rinse surface thoroughly and allow to dry.



### PRIME CONCRETE

Prime with No. 880 Concrete & Masonry Bonding Primer.



### **WOOD PREP**

### PEELING COATINGS

For previously coated wood surfaces, strip old & peeling coatings with No. 64 Wood Stain & Finish Stripper followed by No. 63 All-In-One Wood Cleaner to neutralize the wood.



### WEATHERED WOOD

Clean with wood cleaner such as No. 63 All-In-One Wood Cleaner.



### RINSE

Rinse surface thoroughly and allow to dry.



Porch & Patio Floor Paint Rusty Orange PFC-17



1-PART EPOXY

## CONCRETE & GARAGE FLOOR PAINT











- Ready-To-Use Water-Based Epoxy Acrylic Formula Resists Scuffing, Fading, Cracking, Peeling & Blistering
- Available in Custom Colors and Computerized Color Matching Satin Finish

## PRIMERS & ENHANCEMENTS



#### CONCRETE & MASONRY **BONDING PRIMER**

Ideal for Interior/Exterior Uncoated Concrete & Masonry Surfaces Helps Prevent Peeling

## • 100% Styrene Acrylic



for use on Exterior

Wood Surfaces

Stain-Blocking

& Adhesion

Excellent



### ALL-IN-ONE PRIMER & SEALER\*

- 100% Styrene Acrylic for use on Interior Wood Surfaces
- Excellent Stain-Blocking & Adhesion







#### **DECORATIVE FLAKES\*\***

- Ideal for 1-Part Epoxy, Solid Color Concrete Stain, Porch & Patio Floor P