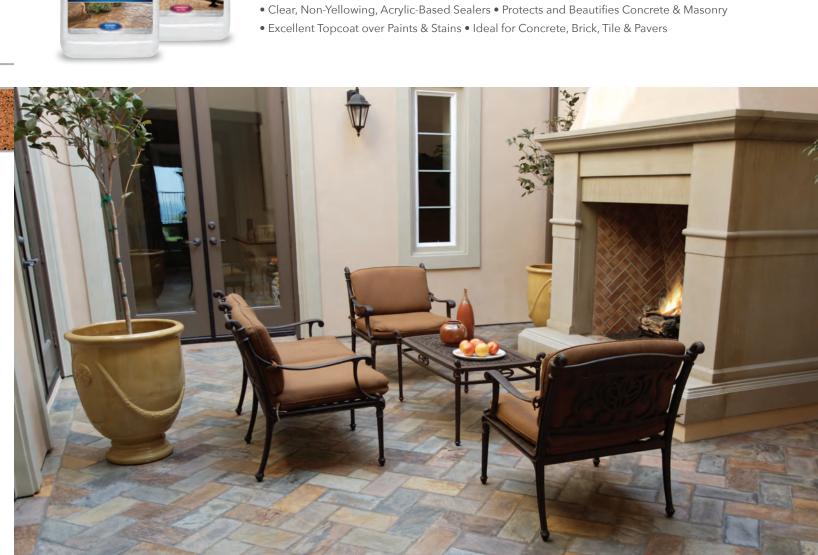

# CONCRETE, BRICK & TILE WET-LOOK & LOW-LUSTRE SEALER

• Siliconized 100% Acrylic • Weather Resistant • Chemical and Hot Tire Resistant

• Available in 18 Custom Colors • Flat Finish