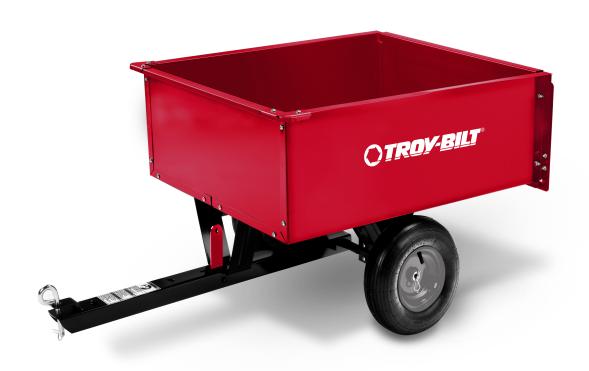

# **TB-350S**

### 9 cu ft STEEL DUMP CART

READ AND FOLLOW ALL SAFETY RULES AND OPERATING INSTRUCTIONS BEFORE USING THIS EQUIPMENT