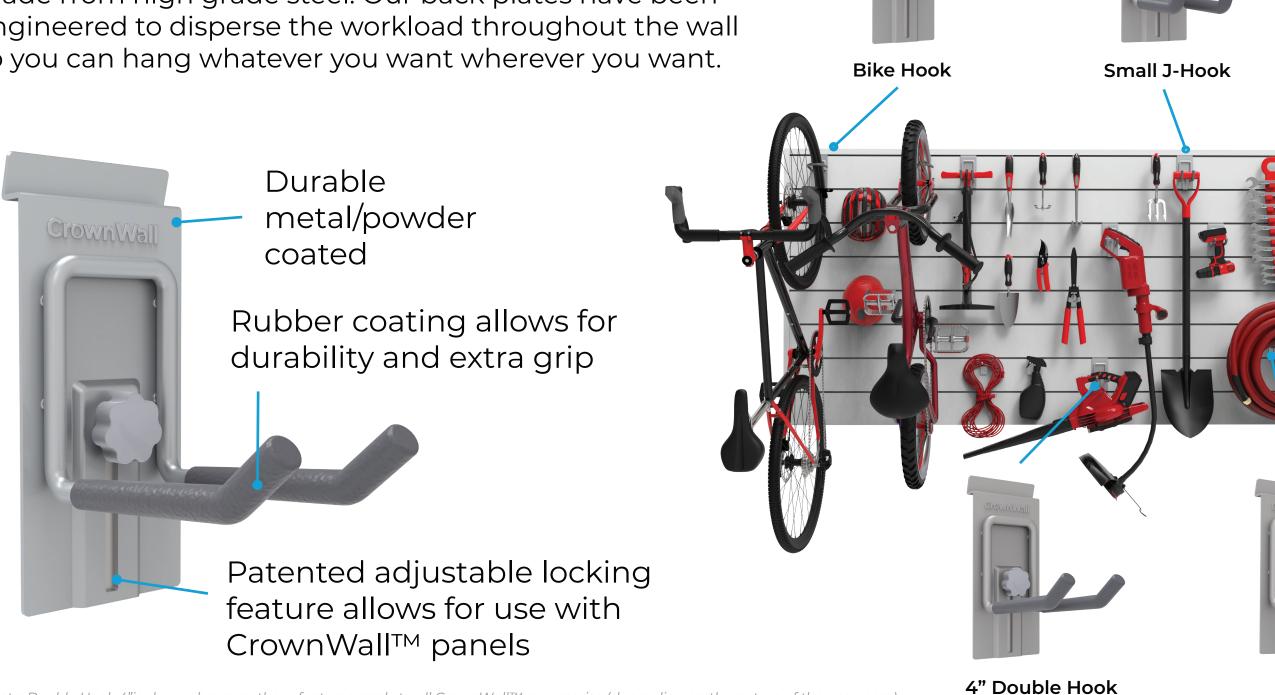

Graphite

We offer a variety of CrownWall™ organization solutions all made from high grade steel. Our back plates have been engineered to disperse the workload throughout the wall so you can hang whatever you want wherever you want.

Sandstone

Note: Double Hook 4" is shown, however these features apply to all CrownWall<sup>TM</sup> accessories (depending on the nature of the accessory). 4" Single hook does not feature rubber coating.