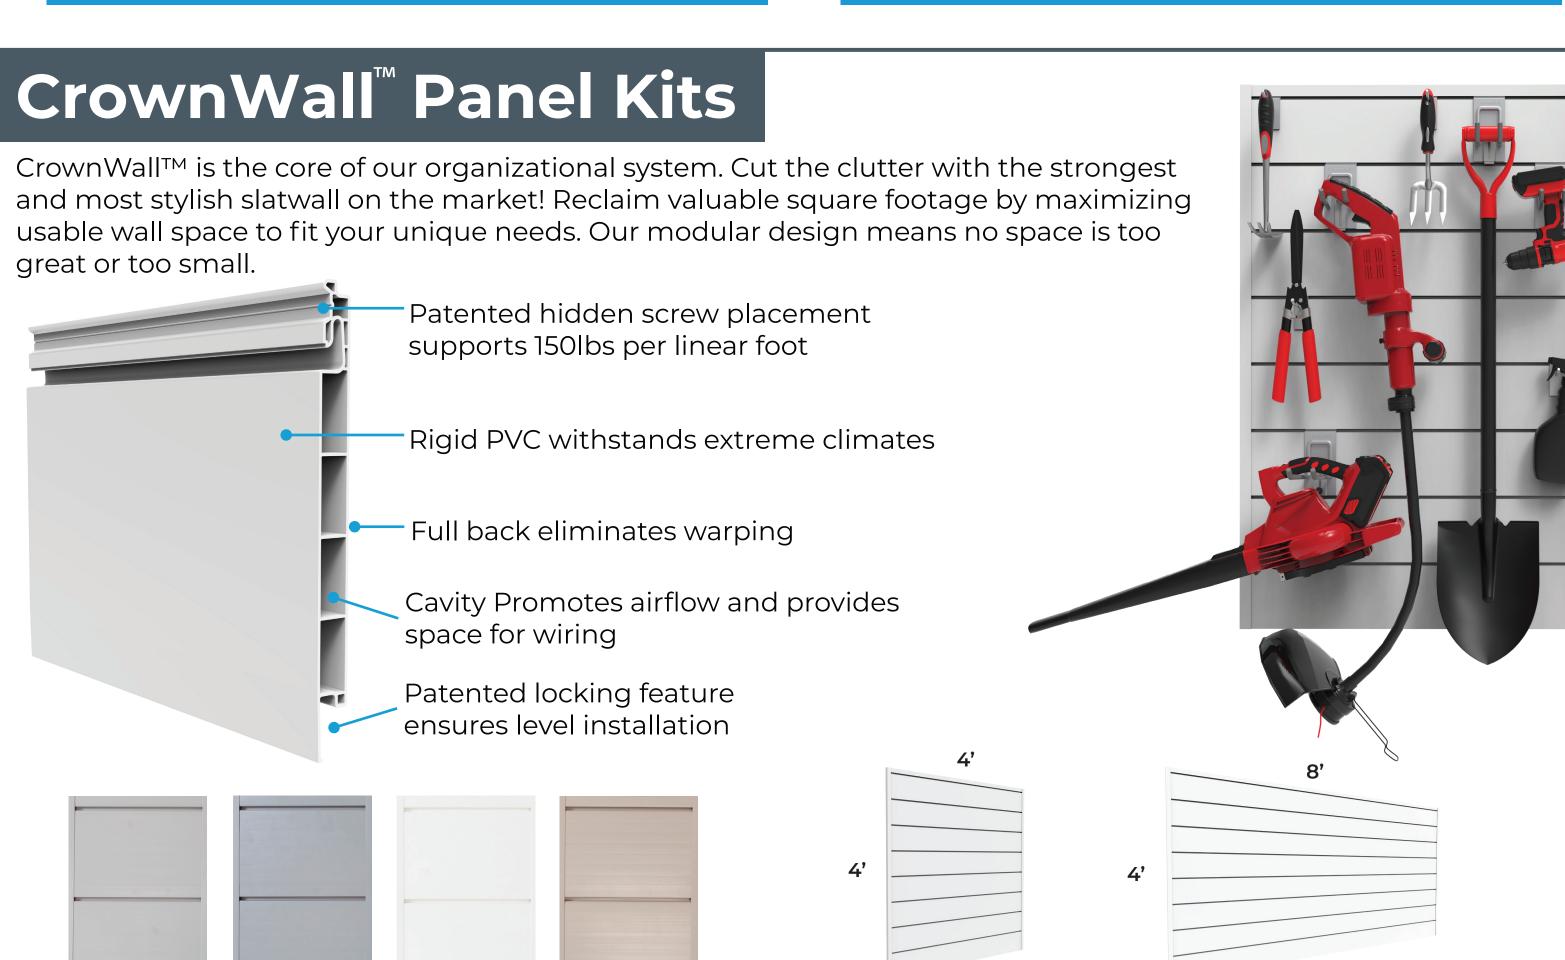

## The CrownWall<sup>™</sup> Difference

North America's premier manufacturer of garage and home organization solutions! Why chose CrownWall™ slatwall paneling?

- Faster installation time
- Patented screw placement supports 150 lb per linear foot
- Rigid PVC withstands extreme cold climates
- Full Back Panels eliminate warping
- 6" Designer panels

Dove Grey

- Smart Trim for easy corner installation
- Hidden Screws for clean appearance
- Patented locking feature ensures level installation
- Cavity promotes airflow and provides space for wiring
  - Flame resistant
- Non-toxic material
- 100% Recyclable
- Limited Lifetime warranty

4' x 4' Panel Kit

(16 sq. ft.)

8' x 4' Panel Kit

4" Single Hook

8" Double Hook

(32 sq. ft.)

Made in North America

White