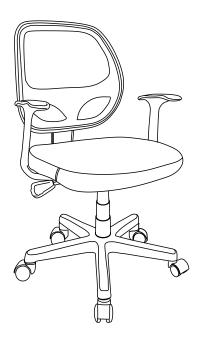

# Thank you for your purchase! Task Office Chair



# ASSEMBLY INSTRUCTIONS

#### **Before You Begin:**

Please identify all component parts and hardware pieces required before you begin. Carefully remove all of the components from the packaging and set aside for assembly. Assemble on a soft surface to prevent scratching during assembly.

#### Caution:

Tighten all components securely before use. Failure to do so may result in personal injury. DO NOT use any sharp objects to open plastic wrapped components as damage to product or componenets may result.

#### Warning:

CHOKING HAZARD - Small Parts. Adult Assembly Required.

Injury may result from tipping furniture. You must install the Tipping Restraint Hardware with the unit to prevent the unit from tipping and causing any accidental injury, instability, death or damage. The tipping rest