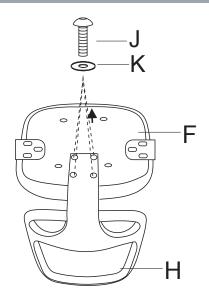

vent furniture from tipping over it must be permanently fixed to the wall. Fixing devices for the wall are not included since different wall materials require different types of fixing devices. Use fixing devices suitable for the walls in your home.

Failure to detach this restraint before moving furniture may result in injury or damage.

DO NOT ALLOW CHILDREN TO CLIMB ON FURNITURE

Customer Service email: CustomerExperience@belnickinc.com | phone: 866-552-2810

#### PARTS

| A | 5 | F    | 2 |
|---|---|------|---|
| В | 1 | G    | 1 |
| С | 1 | <br> |   |
| D | 1 | H    |   |
| E | 1 |      |   |

| I | ()<br>M6*25MM  | 4  |
|---|----------------|----|
| J | ()<br>M6*30MM  | 10 |
| К | ©<br>M6*18*1MM | 4  |
| L | Щ<br>М5        | 1  |

# STEP 1



## Thank you for your purchase!

STEP 2



#### STEP 3



### STEP 4



Thank you for your purchase!

. . . ..

STEP5



Thank you for your purchase!