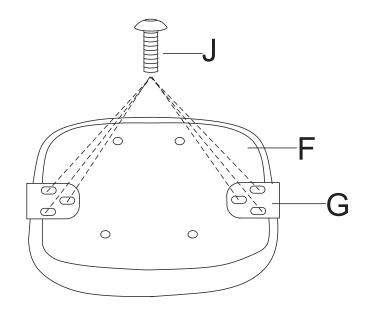

n occur from furniture tipping over. To prevent furniture from tipping over it must be permanently fixed to the wall. Fixing devices for the wall are not included since different wall materials require different types of fixing devices. Use fixing devices suitable for the walls in your home.

Failure to detach this restraint before moving furniture may result in injury or damage.

DO NOT ALLOW CHILDREN TO CLIMB ON FURNITURE

Customer Service email: CustomerExperience@belnickinc.com | phone: 866-552-2810

#### PARTS

| A | 5 | F    | 2 |
|---|---|------|---|
| В | 1 | G    | 1 |
| С | 1 | <br> |   |
| D | 1 | H    |   |
| E | 1 |      |   |

| I | ()<br>M6*25MM  | 4  |
|---|----------------|----|
| J | ()<br>M6*30MM  | 10 |
| К | ©<br>M6*18*1MM | 4  |
| L | Щ<br>М5        | 1  |

# STEP 1



## Thank you for your purchase!

STEP 2



#### STEP 3



### STEP 4



Thank you for your purchase!

. . . ..

STEP5



Thank you for your purchase!