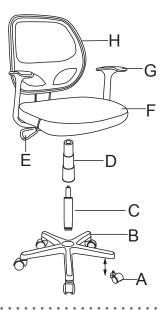

#### PARTS

| A | 5 | F    | 2 |
|---|---|------|---|
| В | 1 | G    | 1 |
| С | 1 | <br> |   |
| D | 1 | H    |   |
| E | 1 |      |   |

| I | ()<br>M6*25MM  | 4  |
|---|----------------|----|
| J | ()<br>M6*30MM  | 10 |
| К | ©<br>M6*18*1MM | 4  |
| L | Щ<br>М5        | 1  |