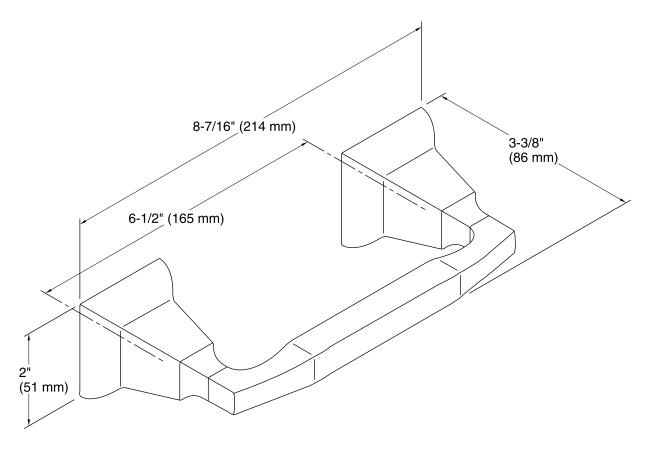

# Kallan™ Toilet Paper Holder K-R22082

### **Features**

- Premium metal construction for durability.
- Kohler finishes resist corrosion and tarnish.
- Pivoting arm makes changing toilet tissue quick and simple.
- Coordinates with Kallan faucets and accessories.

### Installation

 Easy Installation - Installation template included. No special tools required.



## Codes/Standards

None Applicable

# KOHLER® Faucet Lifetime Limited Warranty

See website for detailed warranty information.

## **Available Color/Finishes**

Color tiles intended for reference only.

| Color | Code | Description             |
|-------|------|-------------------------|
|       | BN   | Vibrant® Brushed Nickel |
|       | 2B7  | Oil-Rubbed Bronze       |





# **Kallan™** Toilet Paper Holder

K-R22082



### **Technical Information**

All product dimensions are nominal.

### **Notes**

Install this product according to the installation instructions.

CAUTION: Risk of personal injury. Do not install these products in any area where they are likely to be used inadvertently as a grab bar or support bar. These products are not designed or intended for use as a grab bar or support bar.