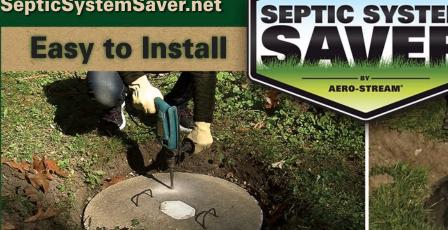

## SepticSystemSaver.net

Drill 5/8" hole for airline to exit septic tank

Dig trench and bury airline 2"- 3" underground

#### **Better Restoration**

Plug into standard outlet and watch it work

(800) 969-8795

in Four Steps!