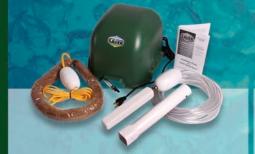

#### Model: S3-100 UPC: 793573194879 Septic System Saver®

- treatment capacity 4 people max.
- 6' power cord
- 20' airline
- 100 Watts 0.75 amp
- \$5 \$7 per month to operate
- 1 meter of Bio-Brush<sup>™</sup>
- quiet operation 39 dB
- 12 month warranty

### **GOOD Restoration**

Model: S3-101 UPC: 793573194862 Septic System Saver®-Classic

- treatment capacity 6 people max.
- 6' power cord
- 20' airline
- 115 Watts 1.0 amp
- \$6 \$8 per month to operate
- 2 meters of Bio-Brush<sup>™</sup>
- quiet operation 39 dB
- 12 month warranty

#### Model: S3-102 UPC: 793573062994 Septic System Saver®-PRO

- treatment capacity 8 people max.
- 6' power cord
- 20' airline
- 150 Watts 1.3 amp
- \$7 \$10 per month to operate
- 4 meters of Bio-Brush<sup>™</sup>
- guiet operation 39 dB
- 24 month warranty