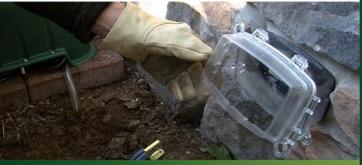

## SepticSystemSaver.net

Drill 5/8" hole for airline to exit septic tank

Dig trench and bury airline 2"- 3" underground

#### **Better Restoration**

Plug into standard outlet and watch it work

(800) 969-8795

in Four Steps!