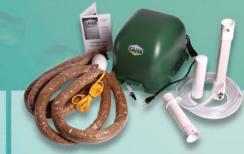

#### Model: S3-100 UPC: 793573194879 Septic System Saver®

- treatment capacity 4 people max.
- 6' power cord
- 20' airline
- 100 Watts 0.75 amp
- \$5 \$7 per month to operate
- 1 meter of Bio-Brush<sup>™</sup>
- quiet operation 39 dB
- 12 month warranty

### **GOOD Restoration**

Model: S3-101 UPC: 793573194862 Septic System Saver®-Classic

- treatment capacity 6 people max.
- 6' power cord
- 20' airline
- 115 Watts 1.0 amp
- \$6 \$8 per month to operate
- 2 meters of Bio-Brush<sup>™</sup>
- quiet operation 39 dB
- 12 month warranty

#### Model: S3-102 UPC: 793573062994 Septic System Saver®-PRO

- treatment capacity 8 people max.
- 6' power cord
- 20' airline
- 150 Watts 1.3 amp
- \$7 \$10 per month to operate
- 4 meters of Bio-Brush<sup>™</sup>
- guiet operation 39 dB
- 24 month warranty