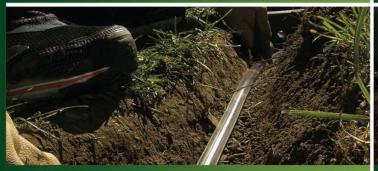

## SepticSystemSaver.net

Drill 5/8" hole for airline to exit septic tank

Dig trench and bury airline 2"- 3" underground