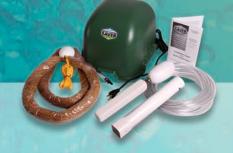

#### Model: S3-100 UPC: 793573194879 Septic System Saver®

- treatment capacity 4 people max.
- 6' power cord
- 20' airline
- 100 Watts 0.75 amp
- \$5 \$7 per month to operate
- 1 meter of Bio-Brush<sup>™</sup>
- quiet operation 39 dB
- 12 month warranty

### **GOOD Restoration**

Model: S3-101 UPC: 793573194862 Septic System Saver®-Classic

- treatment capacity 6 people max.
- 6' power cord
- 20' airline
- 115 Watts 1.0 amp
- \$6 \$8 per month to operate
- 2 meters of Bio-Brush<sup>™</sup>
- quiet operation 39 dB
- 12 month warranty

#### Model: S3-102 UPC: 793573062994 Septic System Saver®-PRO

- treatment capacity 8 people max.
- 6' power cord
- 20' airline
- 150 Watts 1.3 amp
- \$7 \$10 per month to operate
- 4 meters of Bio-Brush<sup>™</sup>
- guiet operation 39 dB
- 24 month warranty