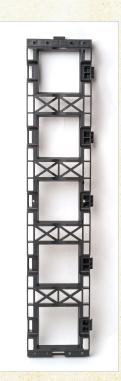

<sup>\*</sup>Weights provided are estimations only. The actual weights will vary based on the type of soil mix, plant used and amount of precipitation and water applied.

- EMPTY FRAME WEIGHT: Approx. 1.2 lbs.
- EMPTY FRAME DIMENSIONS: 6.5" wide x 31.5" tall
- ASSEMBLED FRAME DIMENSIONS: 6.5" wide x 31.5" tall x 8" deep