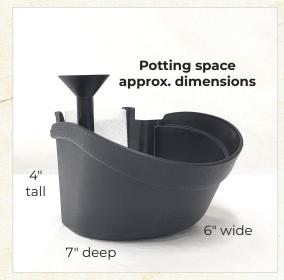

## AGROSCI GARDENWALL™ KITS DIMENSION & WEIGHTS

EMPTY POT: Approx. .3 lbs.

POT WATERED THROUGH FUNNEL: Approx. 1.6 lbs.

RAIN-LOGGED POT: Approx. 2.5 lbs.

| APPROX. KIT POTTED<br>WEIGHTS*      | 5 COUNT   | 10 COUNT  | 20 COUNT  |
|-------------------------------------|-----------|-----------|-----------|
| Empty                               | 2.7 lbs.  | 5.4 lbs.  | 10.8 lbs. |
| Potted plants, no water             | 6.2 lbs.  | 12.4 lbs. | 24.8 lbs. |
| Potted plants, watered with funnels | 9.2 lbs.  | 18.4 lbs. | 36.8 lbs. |
| Potted plants, rain watered         | 13.7 lbs. | 27.4 lbs. | 54.8 lbs. |

<sup>\*</sup>Weights provided are estimations only. The actual weights will vary based on the type of soil mix, plant used and amount of precipitation and water applied.

- EMPTY FRAME WEIGHT: Approx. 1.2 lbs.
- EMPTY FRAME DIMENSIONS: 6.5" wide x 31.5" tall
- ASSEMBLED FRAME DIMENSIONS: 6.5" wide x 31.5" tall x 8" deep