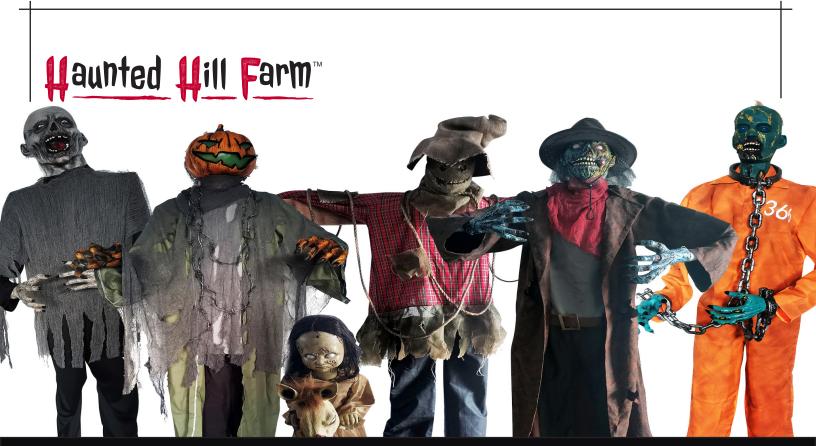

# PREMIERE COLLECTION

Be afraid...be very afraid of the Premiere Collection from Haunted Hill Farm. Our life-size, animated creepy creatures are just what you need to turn your home into the scariest haunted house on the block!

Our wide choice of monsters - each more nerve-wracking than the last - will create a hairraising cast for the creepiest display you can imagine. Activated lights, screeches, and scary character phrases will startle even the most stoic visitors.

- Spooky life-size creatures to help you create the most Haunted House on the Hill
- Most creatures are touch, sound, or motion activated
- Battery-operated for flexible display locations
- Standing creatures include a sturdy stand with a broad base. Optionally, characters can be hung on walls, curtains, trees, etc. (Han