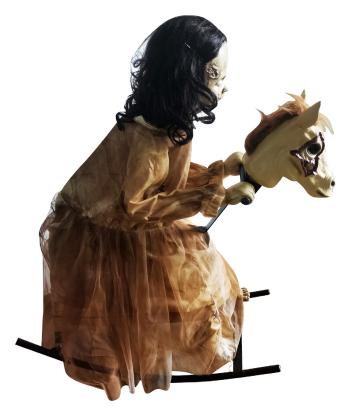

### RANDALL

I scream, lurch from side to side, and my eyes flash red & blue!

**ELVIRA** I talk, rock to music box melodies & my eyes light up red!