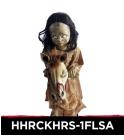

### RANDALL

I scream, lurch from side to side, and my eyes flash red & blue!

**ELVIRA** I talk, rock to music box melodies & my eyes light up red!