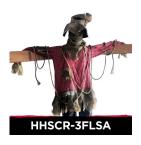

on the Hill
- Most creatures are touch, sound, or motion activated
- Battery-operated for flexible display locations
- Standing creatures include a sturdy stand with a broad base. Optionally, characters can be hung on walls, curtains, trees, etc. (Hanging hooks are not included.)
- Bendable arms allow you to position the characters in many scary (or funny) poses
- 1 year limited warranty

www.HauntedHillFarm.com

## **CAST OF CHARACTERS**



#### SETH

I lurch from side to side & my eyes light up red!



#### **PUMPKIN MAN** I talk, laugh evilly & my head lights up green!



### RANDALL

I scream, lurch from side to side, and my eyes flash red & blue!



**ELVIRA** I talk, rock to music box melodies & my eyes light up red!



## COLT

I talk, lurch from side to side & my cigar lights up!



#### STITCHES I talk, my head moves up & down, and my eyes light-up!





877-397-5144 www.HauntedHillFarm.com