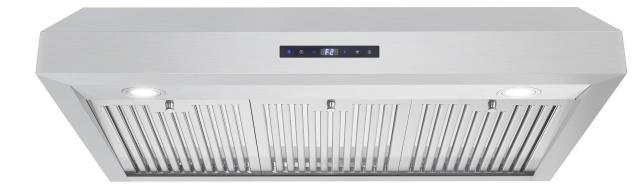

Presenting this modern European-style range hood, Cosmo's UMC36 Range Hood is powered by 380 CFM of suction, 2 LED lights and ARC-FLOW® Stainless Steel Permanent Filters.

3 Fan Speeds

Soft Touch Controls

LED Lighting

#### **Features**

- $\cdot$  Designed for under cabinet mounting
- $\cdot$  3 fan speeds
- 380 CFM airflow capacity
- $\cdot$  Soft touch controls with LCD display
- $\cdot$  ARC-FLOW® permanent filters
- Front LED lights
- $\cdot$  Noise level as low as 45 dB\*
- $\cdot$  Top vented