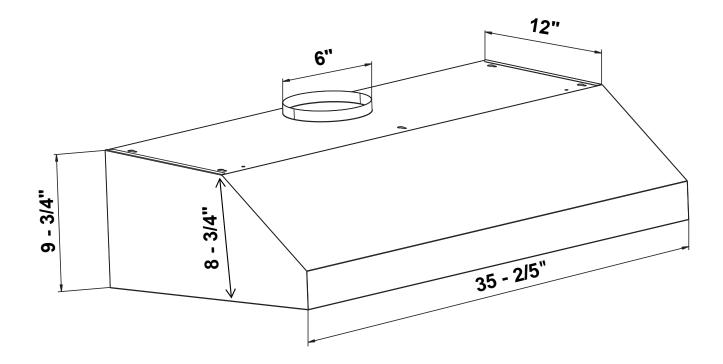

See Page 2 for dimensions

## **DIMENSIONS**

UMC36 Range Hood

**CABINET FRONT** 

Dimensions (WxDxH): 35.4" x 20.5" x 9.75"

For more information, please visit: www.cosmoappliances.com