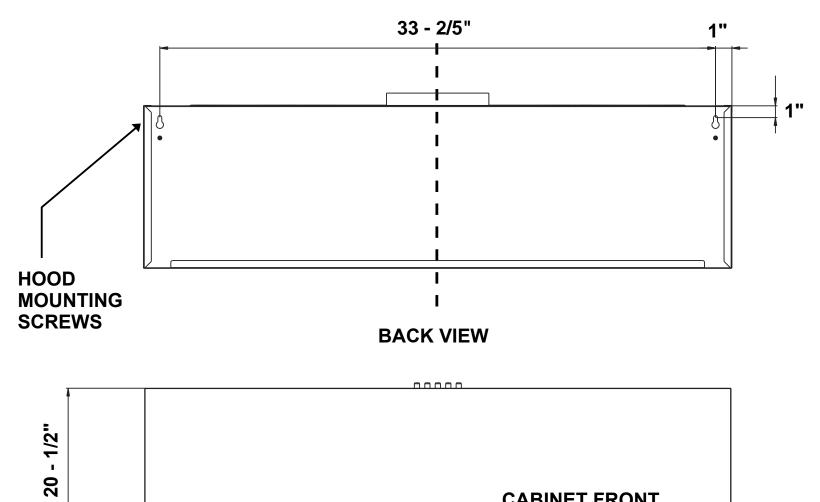

See Page 2 for dimensions

## **DIMENSIONS**

UMC36 Range Hood

**CABINET FRONT** 

Dimensions (WxDxH): 35.4" x 20.5" x 9.75"

For more information, please visit: www.cosmoappliances.com