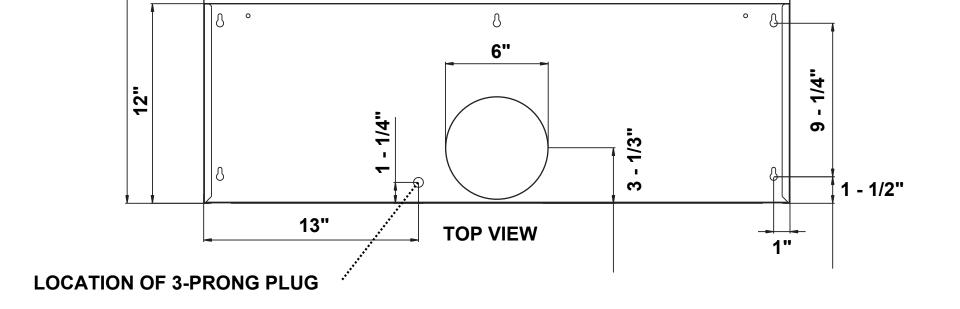

See Page 2 for dimensions

## **DIMENSIONS**

UMC36 Range Hood

**CABINET FRONT** 

Dimensions (WxDxH): 35.4" x 20.5" x 9.75"

For more information, please visit: www.cosmoappliances.com