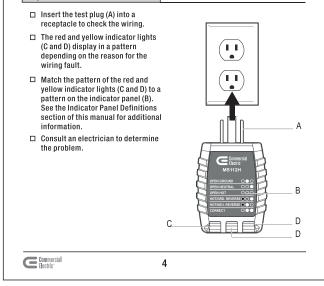

### Operation

# INDICATOR PANEL DEFINITIONS

| $\wedge$ | CAUTION: When testing in 2-wire (non-grounded) systems, the tester may indicate a faulty result. |  |  |
|----------|--------------------------------------------------------------------------------------------------|--|--|
|          | indicate a faulty result.                                                                        |  |  |

| Indicator | Fault              | Reason for Wiring Fault           |
|-----------|--------------------|-----------------------------------|
| 000       | Open ground        | Ground contact not connected      |
| 00●       | Open neutral       | Neutral contact not connected     |
| 000       | Open hot           | Hot contact not connected         |
| •0•       | Hot/ground reverse | Hot and ground contacts reversed  |
|           |                    | Hot and neutral contacts reversed |
| 0         | Correct            | Receptacle is wired correctly     |