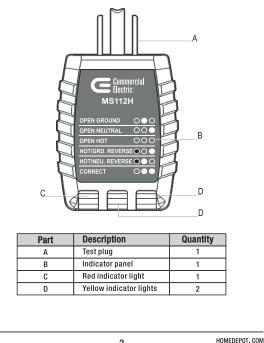

| Indicator | Fault              | Reason for Wiring Fault           |
|-----------|--------------------|-----------------------------------|
| 000       | Open ground        | Ground contact not connected      |
| 00●       | Open neutral       | Neutral contact not connected     |
| 000       | Open hot           | Hot contact not connected         |
| •0•       | Hot/ground reverse | Hot and ground contacts reversed  |
|           |                    | Hot and neutral contacts reversed |
| 0         | Correct            | Receptacle is wired correctly     |