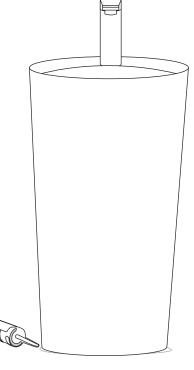

#### 2. Connect Pipes

• Screw plumbing pipes into basin.

**NOTE:** Plumbing not included.

#### 3. Connecting Plumbing

- Align pipes in basin to plumbing in wall.
- Tighten into place, with clockwise motion.
- At this stage we recommend installing the faucet of your choice. (Faucet not included)