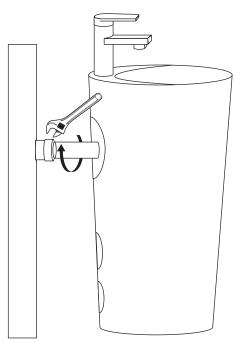

#### 3. Connecting Plumbing

- Align pipes in basin to plumbing in wall.
- Tighten into place, with clockwise motion.
- At this stage we recommend installing the faucet of your choice. (Faucet not included)