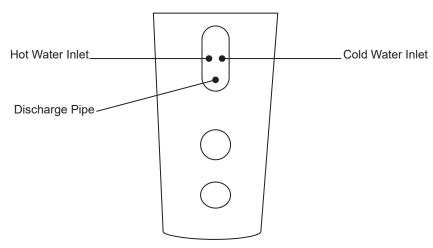

#### 2. Connect Pipes

• Screw plumbing pipes into basin.

**NOTE:** Plumbing not included.

#### 3. Connecting Plumbing

- Align pipes in basin to plumbing in wall.
- Tighten into place, with clockwise motion.
- At this stage we recommend installing the faucet of your choice. (Faucet not included)