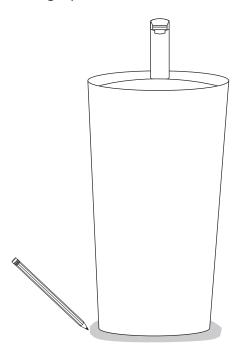

#### 1. Verify Sink Location

• Using a pencil mark the location where you want the sink to be onto the floor.

#### 4. Seal Sink- 2 People Required

- Person 1- Slightly tilts sink back, so basin just barely lifts off ground. Person 2- Apply construction adhesive underneath the sink.
- Gently lower basin back to standing position.
- Caulk the sink to the floor with silicone or sealant of your choice.