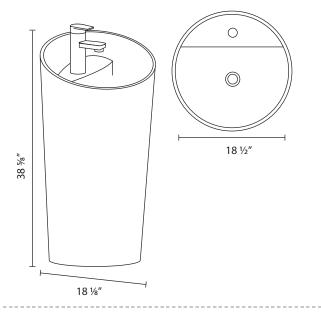

please contact us at 1-434-6234766 or info@swissmadison.com.

To learn more about our products, please visit:

www.swissmadison.com

Sincerely,
The Swiss Madison Team

PEDESTAL SINK MODELS

SM-PS307 33 ½" x 15 ¾" x 15 ¾"

SM-PS308 32 ½6" x 13" x 12 ½"

SM-PS310 38 %" x 18 ½" x 18 %"

| SKU      | NAME       | HxWxD                                                                      |
|----------|------------|----------------------------------------------------------------------------|
| SM-PS307 | Monaco     | 33 ½" x 15 ¾" x 15 ¾"                                                      |
| SM-PS308 | Sublime    | 32 <sup>1</sup> / <sub>16</sub> " x 13" x 12 <sup>1</sup> / <sub>4</sub> " |
| SM-PS310 | St. Tropez | 38 %" x 18 ½" x 18 ½"                                                      |