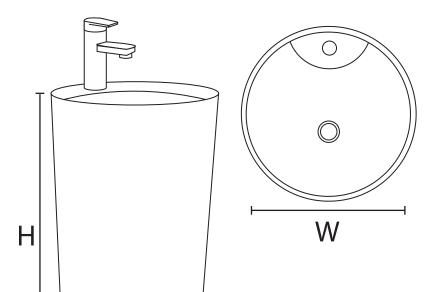

## **Prior to Installation:**

- Inspect sink to ensure no damages have occurred while in shipping
- Observe all plumbing and building codes in accordance with your state and local requirements
- Additional floor and wall preparations may be necessary to avoid damage to the product
- All dimensions are nominal! Be sure to measure your sink prior to installation.

SM-PS308 32 ½6" x 13" x 12 ½"

SM-PS310 38 %" x 18 ½" x 18 %"

| SKU      | NAME       | HxWxD                                                                      |
|----------|------------|----------------------------------------------------------------------------|
| SM-PS307 | Monaco     | 33 ½" x 15 ¾" x 15 ¾"                                                      |
| SM-PS308 | Sublime    | 32 <sup>1</sup> / <sub>16</sub> " x 13" x 12 <sup>1</sup> / <sub>4</sub> " |
| SM-PS310 | St. Tropez | 38 %" x 18 ½" x 18 ½"                                                      |