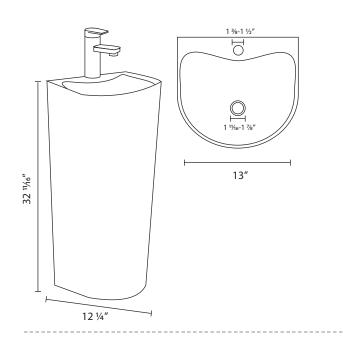

please contact us at 1-434-6234766 or info@swissmadison.com.

To learn more about our products, please visit:

www.swissmadison.com

Sincerely,
The Swiss Madison Team

PEDESTAL SINK MODELS

SM-PS307 33 ½" x 15 ¾" x 15 ¾"

SM-PS308 32 ½6" x 13" x 12 ½"

SM-PS310 38 %" x 18 ½" x 18 %"

| SKU      | NAME       | HxWxD                                                                      |
|----------|------------|----------------------------------------------------------------------------|
| SM-PS307 | Monaco     | 33 ½" x 15 ¾" x 15 ¾"                                                      |
| SM-PS308 | Sublime    | 32 <sup>1</sup> / <sub>16</sub> " x 13" x 12 <sup>1</sup> / <sub>4</sub> " |
| SM-PS310 | St. Tropez | 38 %" x 18 ½" x 18 ½"                                                      |