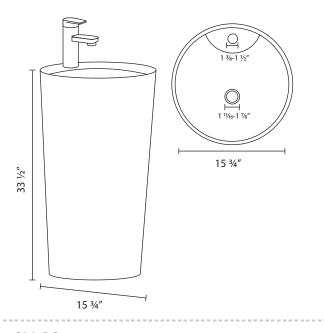

please contact us at 1-434-6234766 or info@swissmadison.com.

To learn more about our products, please visit:

www.swissmadison.com

Sincerely,
The Swiss Madison Team

PEDESTAL SINK MODELS

SM-PS307 33 ½" x 15 ¾" x 15 ¾"

SM-PS308 32 ½6" x 13" x 12 ½"

SM-PS310 38 %" x 18 ½" x 18 %"

| SKU      | NAME       | HxWxD                                                                      |
|----------|------------|----------------------------------------------------------------------------|
| SM-PS307 | Monaco     | 33 ½" x 15 ¾" x 15 ¾"                                                      |
| SM-PS308 | Sublime    | 32 <sup>1</sup> / <sub>16</sub> " x 13" x 12 <sup>1</sup> / <sub>4</sub> " |
| SM-PS310 | St. Tropez | 38 %" x 18 ½" x 18 ½"                                                      |