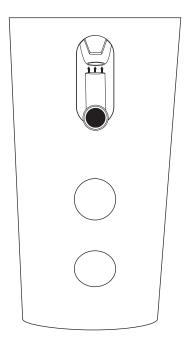

#### 2. Connect Pipes

• Screw plumbing pipes into basin.

**NOTE:** Plumbing not included.

#### 3. Connecting Plumbing

- Align pipes in basin to plumbing in wall.
- Tighten into place, with clockwise motion.
- At this stage we recommend installing the faucet of your choice. (Faucet not included)