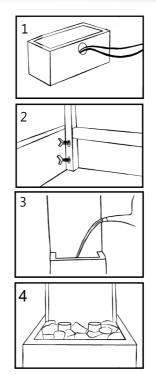

K. LED Power Cord

- 1. Connect the LED cord to the tray and feed it along with the pump power cord through the opening in the back of the water tank placing the pump on the sponge pad.
- 2. Place fountain body in the tank and secure with the screws. Place fountain cover on top of the fountain.
- 3. Connect the pump to the fountain body and fill with water until the pump is fully submerged.
- 4. Place tray on the water tank and add the rocks.