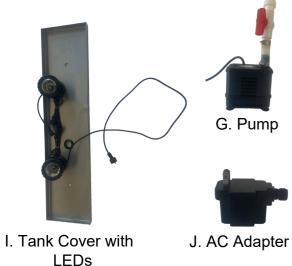

## **Assembly instructions**

A. Main Fountain Front

D.Rocks

E. Screws

G. Pump

C. Water Tank

F. Cleaning Kit

H. Pump Sponge

K. LED Power Cord

- 1. Connect the LED cord to the tray and feed it along with the pump power cord through the opening in the back of the water tank placing the pump on the sponge pad.
- 2. Place fountain body in the tank and secure with the screws. Place fountain cover on top of the fountain.
- 3. Connect the pump to the fountain body and fill with water until the pump is fully submerged.
- 4. Place tray on the water tank and add the rocks.