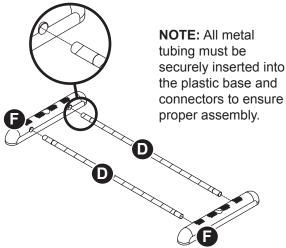

chrome vertical tubes (B).

STEP 1: Insert two black horizontal base tubes (D) into two bases (F).

STEP 2: Insert a black vertical tube (E) into each base (F). Install a collar (I) onto the end of each black vertical tube (E). Insert a chrome vertical tube (B) into each black vertical tube