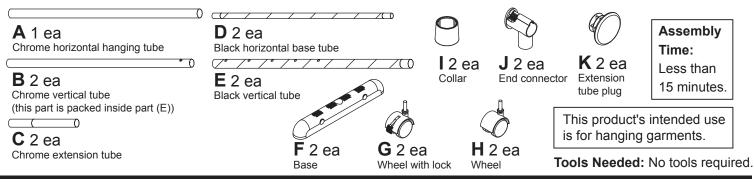

## 6021-10150 Extendable Garment Rack @2018 Whitmor, Inc.

STEP 3: Insert an end connector (J) on each end of the

chrome horizontal hanging tube (A). Insert an extension plug (K) into each chrome extension tube (C) and insert into the end connector (J). Push this assembly onto the

chrome vertical tubes (B).

STEP 1: Insert two black horizontal base tubes (D) into two bases (F).

STEP 2: Insert a black vertical tube (E) into each base (F). Install a collar (I) onto the end of each black vertical tube (E). Insert a chrome vertical tube (B) into each black vertical tube

MADE IN TAIWAN Rev#0 11.6.18 Printed in Taiwan

F10189

Or email: help@whitmor.com. Visit us online at www.whitmor.com