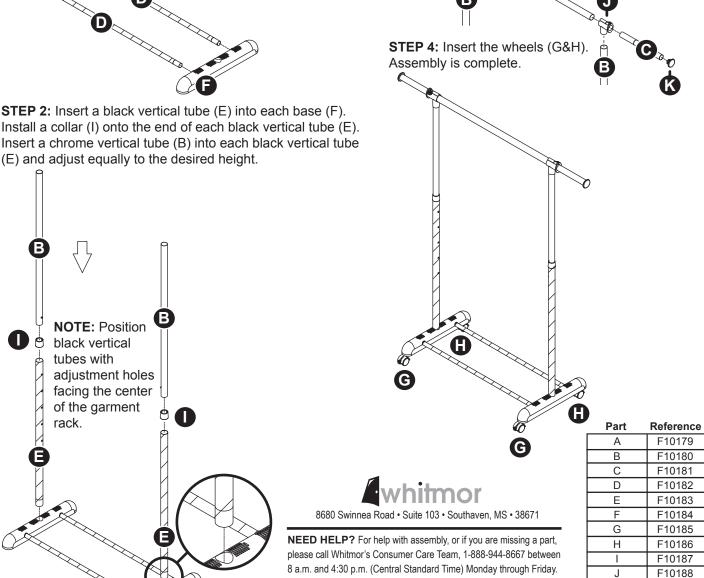

## 6021-10150 Extendable Garment Rack @2018 Whitmor, Inc.

STEP 3: Insert an end connector (J) on each end of the

chrome horizontal hanging tube (A). Insert an extension plug (K) into each chrome extension tube (C) and insert into the end connector (J). Push this assembly onto the

chrome vertical tubes (B).

STEP 1: Insert two black horizontal base tubes (D) into two bases (F).

STEP 2: Insert a black vertical tube (E) into each base (F). Install a collar (I) onto the end of each black vertical tube (E). Insert a chrome vertical tube (B) into each black vertical tube