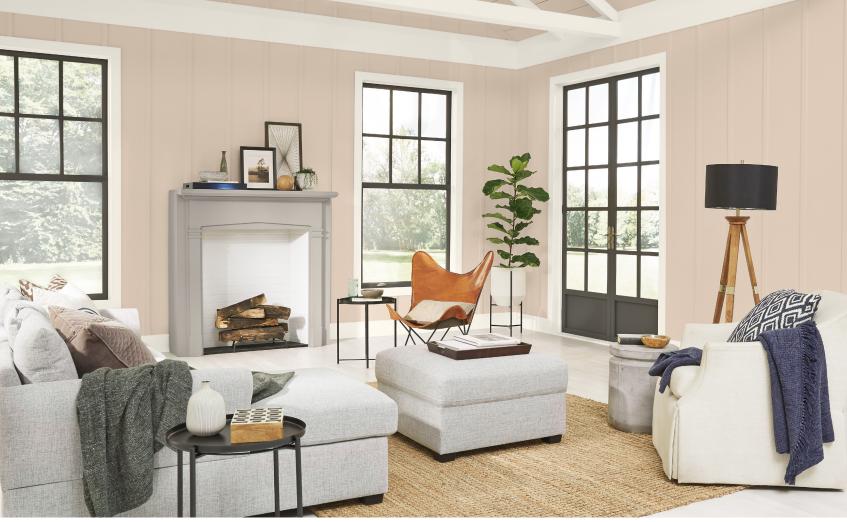

## LIVABLE NEUTRALS

Lean into the comfort of cooling neutrals like sand and cream, or go for warmer neutrals like coffee and caramel to create a cozy sanctuary.

LIVING ROOM wall: LOFT LIGHT fireplace: GREY MIST trim: SMOKY WHITE