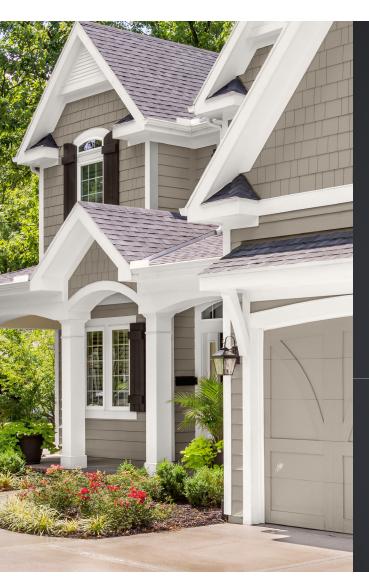

## LIVABLE NEUTRALS

Lean into the comfort of cooling neutrals like sand and cream, or go for warmer neutrals like coffee and caramel to create a cozy sanctuary.

LIVING ROOM wall: LOFT LIGHT fireplace: GREY MIST trim: SMOKY WHITE