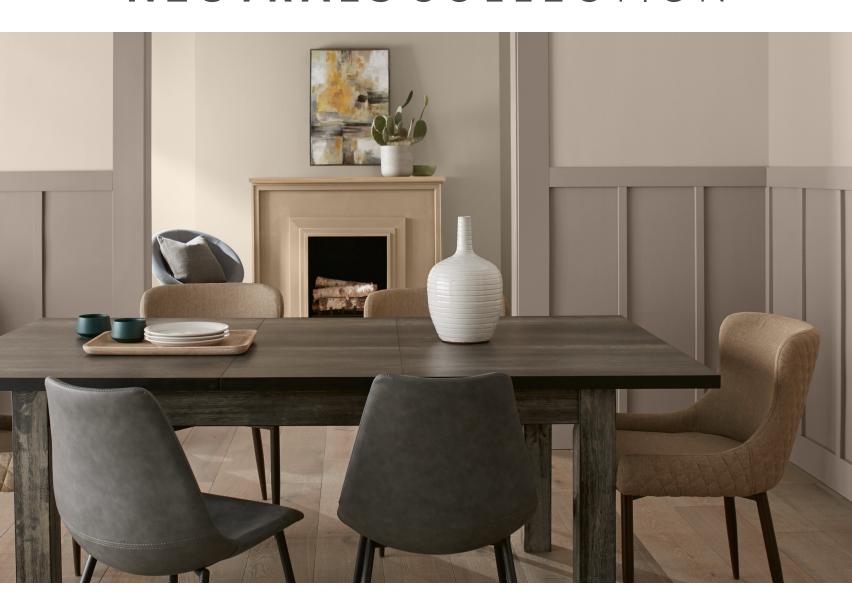

# NEUTRALS COLLECTION

#### FRONT COVER

living room wall: ROMAN PLASTER upper wall: CREAMY MUSHROOM lower wall & archway: SHIITAKE fireplace: BASSWOOD