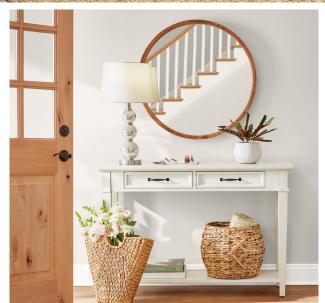

# BEHR

# NEUTRALS COLLECTION





## LIVABLE NEUTRALS

Lean into the comfort of cooling neutrals like sand and cream, or go for warmer neutrals like coffee and caramel to create a cozy sanctuary.

LIVING ROOM wall: LOFT LIGHT fireplace: GREY MIST trim: SMOKY WHITE

#### ENTRY

wall: DOVE trim: WHISPER WHITE

#### BEDROOM

wall: HARVEST BROWN





#### BEHR® NEUTRALS COLOR COLLECTION

The BEHR Neutrals Color Collection has been created to offer inspiration to enhance the interior and exterior of your home.



### **CHOOSE COLOR** WITH CONFIDENCE

Take a Sample Home Today.









kiosk to preview and coordinate color.

Download the ColorSmart by BEHR® App on your mobile device or visit behr.com.

behr.com/neutrals



#### FRONT COVER

living room wall: ROMAN PLASTER upper wall: CREAMY MUSHROOM lower wall & archway: SHIITAKE fireplace: BASSWOOD

#### BACK COVER

body: PERFECT TAUPE trim: PAINTER'S WHITE accent: ESPRESSO BEANS

### Have a paint or product question?







Item No. 5000<u>9154</u>