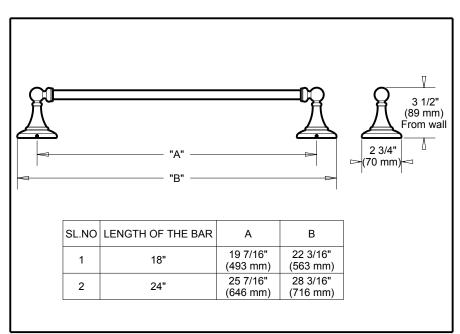

## **ODELTA**. ACCESSORIES

- Greenwich II™ Bath Collection
- Towel Bar

Submitted Model No.: \_\_\_\_\_

Specific Features:

   Mounting hardware and mounting template included with product.