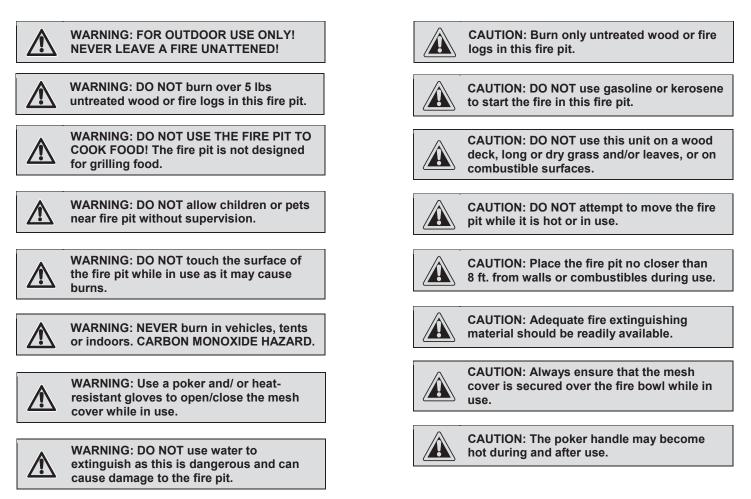

#### PLEASE READ AND UNDERSTAND THIS ENTIRE MANUAL BEFORE ATTEMPTING TO ASSEMBLE, OPERATE OR INSTALL THE PRODUCT.

PROPOSITION 65 WARNING: Fuel used in wood and charcoal burning appliances and the combustible products of such fuels contain chemicals known to cause cancer, birth defects or other reproductive harm.

#### Lighting

- $\hfill\square$  Place a layer of dry seasoned hardwood that covers no more than  $\frac{3}{4}$  of the bowl.
- Use a long match or stick lighter to light.
- $\hfill\square$  Use the poker that is provided to operate. Please wear heat-resistant gloves during use.

#### Extinguishing the Fire

- $\hfill\square$  Allow the fire to burn itself out.
- □ Except in the event of an emergency, do NOT use water to extinguish a fire as this is dangerous and can cause damage to the outdoor fire pit.