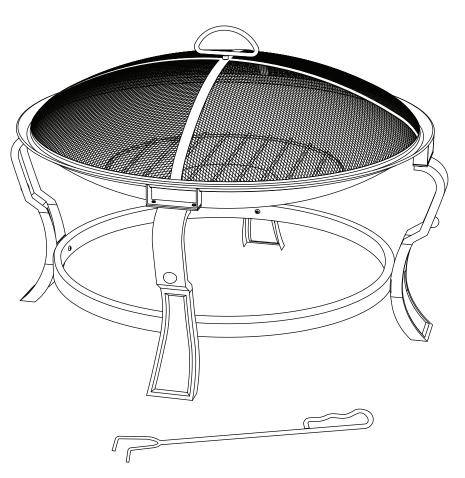

#### PACKAGE CONTENTS

| Part | Description     | Quantity |
|------|-----------------|----------|
| A    | Handle          | 1        |
| В    | Mesh Cover      | 1        |
| С    | Wood Grate      | 1        |
| D    | Fire Bowl       | 1        |
| E    | Stand           | 4        |
| F    | Decoration Ring | 1        |
| G    | Poker           | 1        |

| Part | Description | Quantity |
|------|-------------|----------|
| А    | Handle      | 1        |
| В    | Mesh Cover  | 1        |
| С    | Wood Grate  | 1        |
| D    | Fire Bowl   | 1        |
| Е    | Stand       | 4        |

| Part | Description     | Quantity |
|------|-----------------|----------|
| F    | Decoration Ring | 1        |
| G    | Poker           | 1        |
| AA   | M6 x10 mm Bolt  | 8        |
| BB   | M6 x16mm Bolt   | 4        |
| CC   | M6 Nut          | 1        |