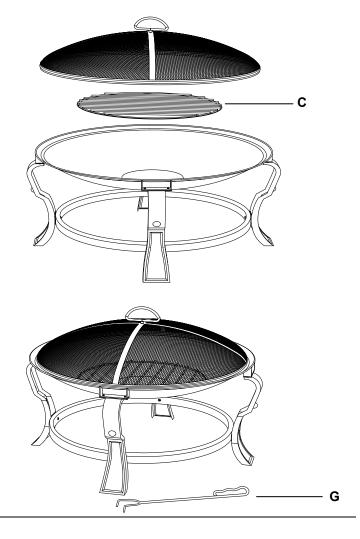

#### PACKAGE CONTENTS

| Part | Description     | Quantity |
|------|-----------------|----------|
| A    | Handle          | 1        |
| В    | Mesh Cover      | 1        |
| С    | Wood Grate      | 1        |
| D    | Fire Bowl       | 1        |
| E    | Stand           | 4        |
| F    | Decoration Ring | 1        |
| G    | Poker           | 1        |

# **2** Assembling the stand

- $\Box$  Attach the stand (E) to the fire bowl (D) using M6x10 mm bolts (AA).
- $\hfill\square$  Do not tighten the bolts at this step.

# 3 Attaching the decoration ring

- □ Attach the decoration ring (F) to the stand (E) using M6 x16 mm bolts (BB).
- □ Securely tighten each bolt with an M6 wrench (not included).

# **4** Completing the assembly

 $\Box$  Place the poker (G) near the fire pit.