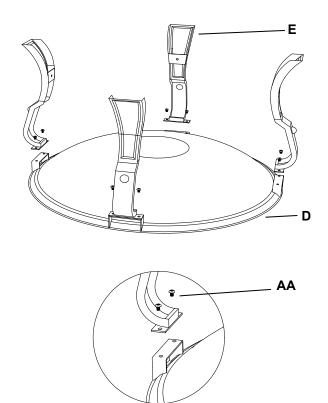

# **2** Assembling the stand

- $\Box$  Attach the stand (E) to the fire bowl (D) using M6x10 mm bolts (AA).
- $\hfill\square$  Do not tighten the bolts at this step.