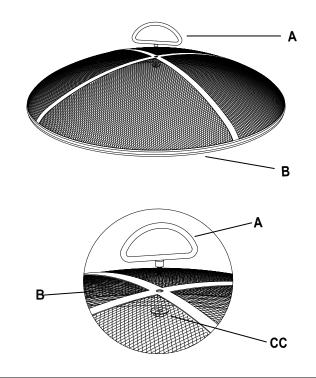

#### Assembling the mesh cover

- □ Insert the handle (A) into the hole on the top of the mesh cover (B).
- □ Attach the handle (A) to the mesh cover (B) using a nut (CC). Securely tighten with an M6 wrench (not included).

#### CAUTION:

Wear gloves during assembly.