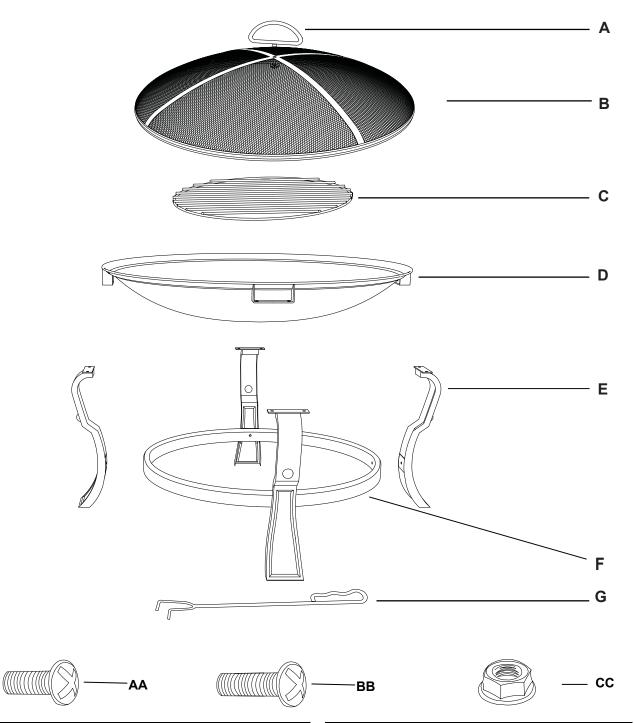

#### PACKAGE CONTENTS

| Part | Description     | Quantity |
|------|-----------------|----------|
| A    | Handle          | 1        |
| В    | Mesh Cover      | 1        |
| С    | Wood Grate      | 1        |
| D    | Fire Bowl       | 1        |
| E    | Stand           | 4        |
| F    | Decoration Ring | 1        |
| G    | Poker           | 1        |

#### Assembling the mesh cover

- □ Insert the handle (A) into the hole on the top of the mesh cover (B).
- □ Attach the handle (A) to the mesh cover (B) using a nut (CC). Securely tighten with an M6 wrench (not included).

# **2** Assembling the stand

- $\Box$  Attach the stand (E) to the fire bowl (D) using M6x10 mm bolts (AA).
- $\hfill\square$  Do not tighten the bolts at this step.

# 3 Attaching the decoration ring

- □ Attach the decoration ring (F) to the stand (E) using M6 x16 mm bolts (BB).
- □ Securely tighten each bolt with an M6 wrench (not included).

# **4** Completing the assembly

 $\Box$  Place the poker (G) near the fire pit.

| Part | Description | Quantity |
|------|-------------|----------|
| А    | Handle      | 1        |
| В    | Mesh Cover  | 1        |
| С    | Wood Grate  | 1        |
| D    | Fire Bowl   | 1        |
| Е    | Stand       | 4        |

| Part | Description     | Quantity |
|------|-----------------|----------|
| F    | Decoration Ring | 1        |
| G    | Poker           | 1        |
| AA   | M6 x10 mm Bolt  | 8        |
| BB   | M6 x16mm Bolt   | 4        |
| CC   | M6 Nut          | 1        |