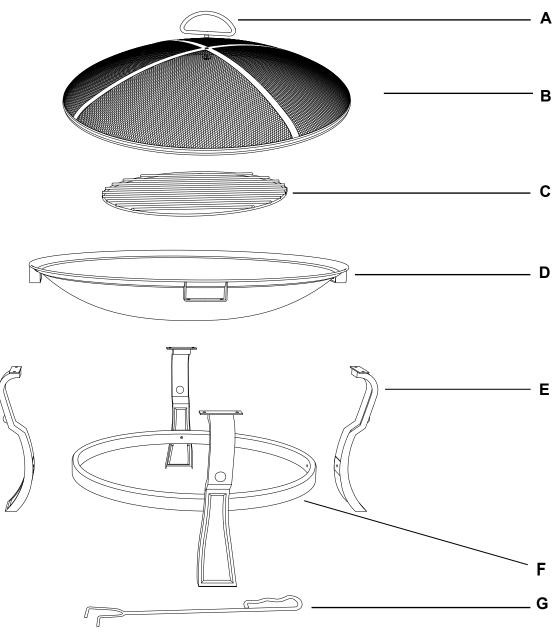

#### PACKAGE CONTENTS

| Part | Description     | Quantity |
|------|-----------------|----------|
| A    | Handle          | 1        |
| В    | Mesh Cover      | 1        |
| С    | Wood Grate      | 1        |
| D    | Fire Bowl       | 1        |
| E    | Stand           | 4        |
| F    | Decoration Ring | 1        |
| G    | Poker           | 1        |

| Part | Description | Quantity |
|------|-------------|----------|
| А    | Handle      | 1        |
| В    | Mesh Cover  | 1        |
| С    | Wood Grate  | 1        |
| D    | Fire Bowl   | 1        |
| Е    | Stand       | 4        |

| Part | Description     | Quantity |
|------|-----------------|----------|
| F    | Decoration Ring | 1        |
| G    | Poker           | 1        |
| AA   | M6 x10 mm Bolt  | 8        |
| BB   | M6 x16mm Bolt   | 4        |
| CC   | M6 Nut          | 1        |