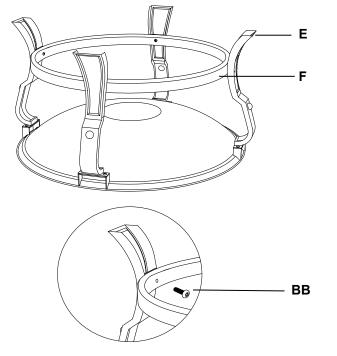

# 3 Attaching the decoration ring

- □ Attach the decoration ring (F) to the stand (E) using M6 x16 mm bolts (BB).
- □ Securely tighten each bolt with an M6 wrench (not included).