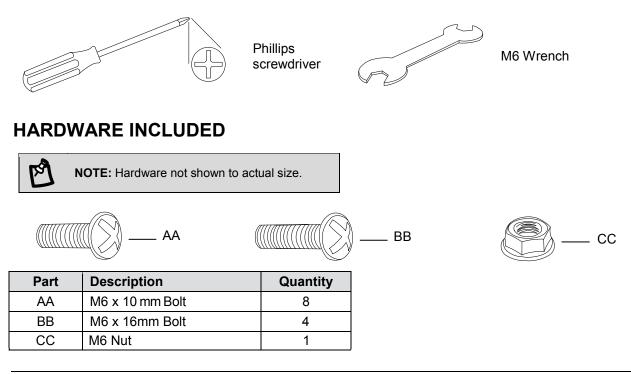

#### **TOOLS REQUIRED**

#### PACKAGE CONTENTS

| Part | Description     | Quantity |
|------|-----------------|----------|
| A    | Handle          | 1        |
| В    | Mesh Cover      | 1        |
| С    | Wood Grate      | 1        |
| D    | Fire Bowl       | 1        |
| E    | Stand           | 4        |
| F    | Decoration Ring | 1        |
| G    | Poker           | 1        |

| Part | Description | Quantity |
|------|-------------|----------|
| А    | Handle      | 1        |
| В    | Mesh Cover  | 1        |
| С    | Wood Grate  | 1        |
| D    | Fire Bowl   | 1        |
| Е    | Stand       | 4        |

| Part | Description     | Quantity |
|------|-----------------|----------|
| F    | Decoration Ring | 1        |
| G    | Poker           | 1        |
| AA   | M6 x10 mm Bolt  | 8        |
| BB   | M6 x16mm Bolt   | 4        |
| CC   | M6 Nut          | 1        |