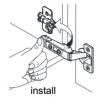

# WYNDHAM Collection



- Prior to installation please check received items against the "Packing List".
  Please report any missing items to your retailer immediately.
- Protect all surfaces from sharp objects, high heat sources, direct prolonged sunlight and chemical hazards.
- Professional installation recommended.
- Backsplash comes in two pieces.



#### PACKING LIST

(Not all components may be included, depending upon your purchase)





### HOW TO ADJUST HINGES (if required)











#### REQUIRED TOOLS NOT IN BOX









Spirit Level



# WYNDHAM Collection

### INSTALLATION INSTRUCTIONS





WC-2424-60-SGL Installation Guide