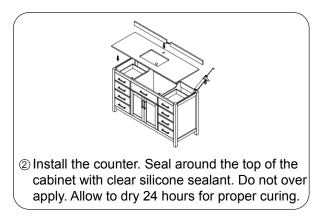

# WYNDHAM Collection



- Prior to installation please check received items against the "Packing List".
  Please report any missing items to your retailer immediately.
- Protect all surfaces from sharp objects, high heat sources, direct prolonged sunlight and chemical hazards.
- Professional installation recommended.
- Backsplash comes in two pieces.



#### PACKING LIST

(Not all components may be included, depending upon your purchase)





### HOW TO ADJUST HINGES (if required)











#### REQUIRED TOOLS NOT IN BOX









Spirit Level



# WYNDHAM Collection

### INSTALLATION INSTRUCTIONS





WC-2424-60-SGL Installation Guide