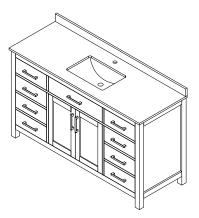

# WYNDHAM Collection



- Prior to installation please check received items against the "Packing List".
  Please report any missing items to your retailer immediately.
- Protect all surfaces from sharp objects, high heat sources, direct prolonged sunlight and chemical hazards.
- Professional installation recommended.
- Backsplash comes in two pieces.



#### PACKING LIST

(Not all components may be included, depending upon your purchase)





### HOW TO ADJUST HINGES (if required)











#### REQUIRED TOOLS NOT IN BOX









Spirit Level



# WYNDHAM Collection

### INSTALLATION INSTRUCTIONS





WC-2424-60-SGL Installation Guide