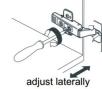

# WYNDHAM Collection



- Prior to installation please check received items against the "Packing List".
  Please report any missing items to your retailer immediately.
- Protect all surfaces from sharp objects, high heat sources, direct prolonged sunlight and chemical hazards.
- Professional installation recommended.
- Backsplash comes in two pieces.



#### PACKING LIST

(Not all components may be included, depending upon your purchase)





### HOW TO ADJUST HINGES (if required)











#### REQUIRED TOOLS NOT IN BOX









Spirit Level



# WYNDHAM Collection

### INSTALLATION INSTRUCTIONS





WC-2424-60-SGL Installation Guide