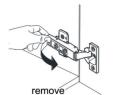

# WYNDHAM Collection



- Prior to installation please check received items against the "Packing List".
  Please report any missing items to your retailer immediately.
- Protect all surfaces from sharp objects, high heat sources, direct prolonged sunlight and chemical hazards.
- Professional installation recommended.
- Backsplash comes in two pieces.



#### PACKING LIST

(Not all components may be included, depending upon your purchase)





### HOW TO ADJUST HINGES (if required)











#### REQUIRED TOOLS NOT IN BOX









Spirit Level



# WYNDHAM Collection

### INSTALLATION INSTRUCTIONS





WC-2424-60-SGL Installation Guide