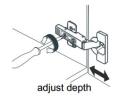

# WYNDHAM Collection



- Prior to installation please check received items against the "Packing List".
  Please report any missing items to your retailer immediately.
- Protect all surfaces from sharp objects, high heat sources, direct prolonged sunlight and chemical hazards.
- Professional installation recommended.
- Backsplash comes in two pieces.



#### PACKING LIST

(Not all components may be included, depending upon your purchase)





### HOW TO ADJUST HINGES (if required)











#### REQUIRED TOOLS NOT IN BOX









Spirit Level



# WYNDHAM Collection

### INSTALLATION INSTRUCTIONS





WC-2424-60-SGL Installation Guide