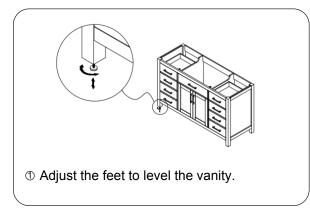

# WYNDHAM Collection



- Prior to installation please check received items against the "Packing List".
  Please report any missing items to your retailer immediately.
- Protect all surfaces from sharp objects, high heat sources, direct prolonged sunlight and chemical hazards.
- Professional installation recommended.
- Backsplash comes in two pieces.



#### PACKING LIST

(Not all components may be included, depending upon your purchase)





### HOW TO ADJUST HINGES (if required)











#### REQUIRED TOOLS NOT IN BOX









Spirit Level



# WYNDHAM Collection

### INSTALLATION INSTRUCTIONS





WC-2424-60-SGL Installation Guide