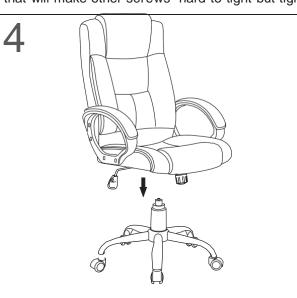

## **Assembly Instructions**

Please do not tight the screws until all screws lined up with hole and try to tight itloosely initially in all screws then tight a little bit more in all screws do not overnight one screw that will make other screws hard to tight but tight all screws firmly in the end