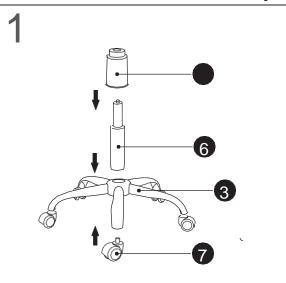

## **Assembly Instructions**

Please do not tight the screws until all screws lined up with hole and try to tight itloosely initially in all screws then tight a little bit more in all screws do not overnight one screw that will make other screws hard to tight but tight all screws firmly in the end