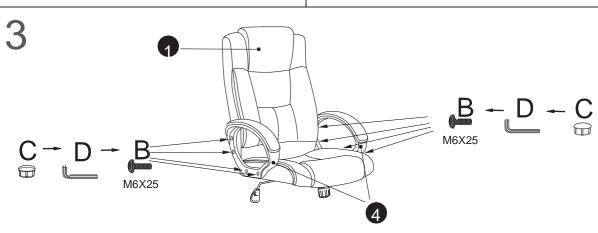

## **Assembly Instructions**

Please do not tight the screws until all screws lined up with hole and try to tight itloosely initially in all screws then tight a little bit more in all screws do not overnight one screw that will make other screws hard to tight but tight all screws firmly in the end