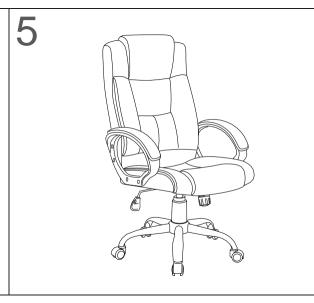

## **Assembly Instructions**

Please do not tight the screws until all screws lined up with hole and try to tight itloosely initially in all screws then tight a little bit more in all screws do not overnight one screw that will make other screws hard to tight but tight all screws firmly in the end