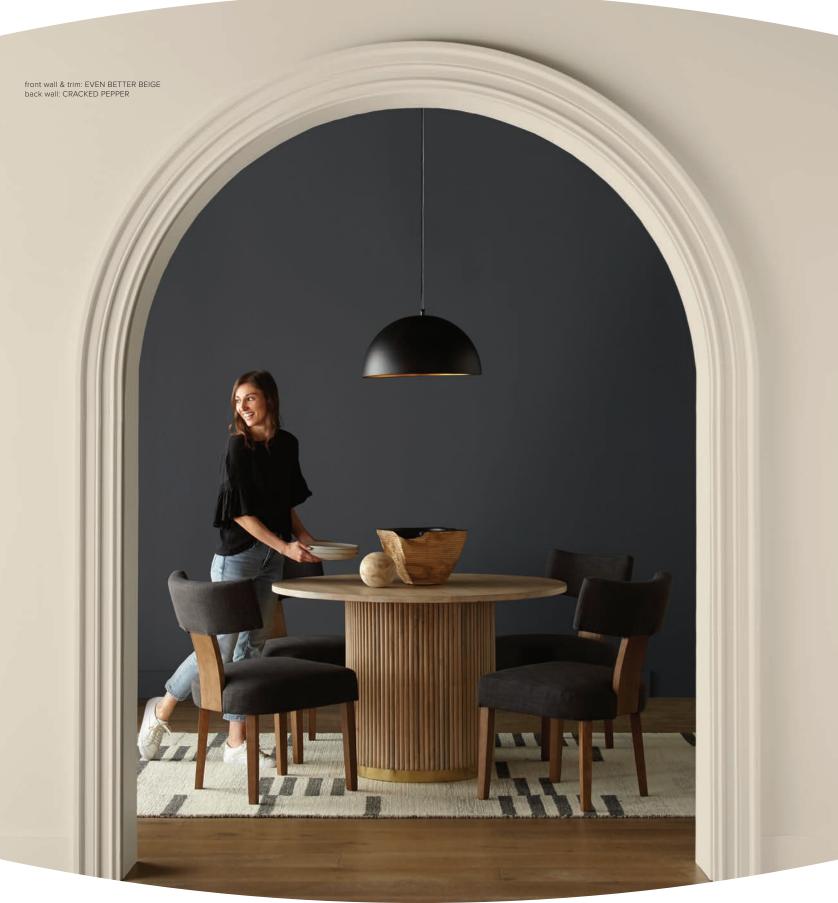

## **CREATE YOUR VISION**

The BEHR® 2024 Color Trends Palette offers endless expression for every design style.

cabinets: PROVENCE BLUE

walls: CHIC TAUPE

## MAKE IT YOURS

Allow color to set the tone in any room whether it's optimistic energy or quiet calmness.