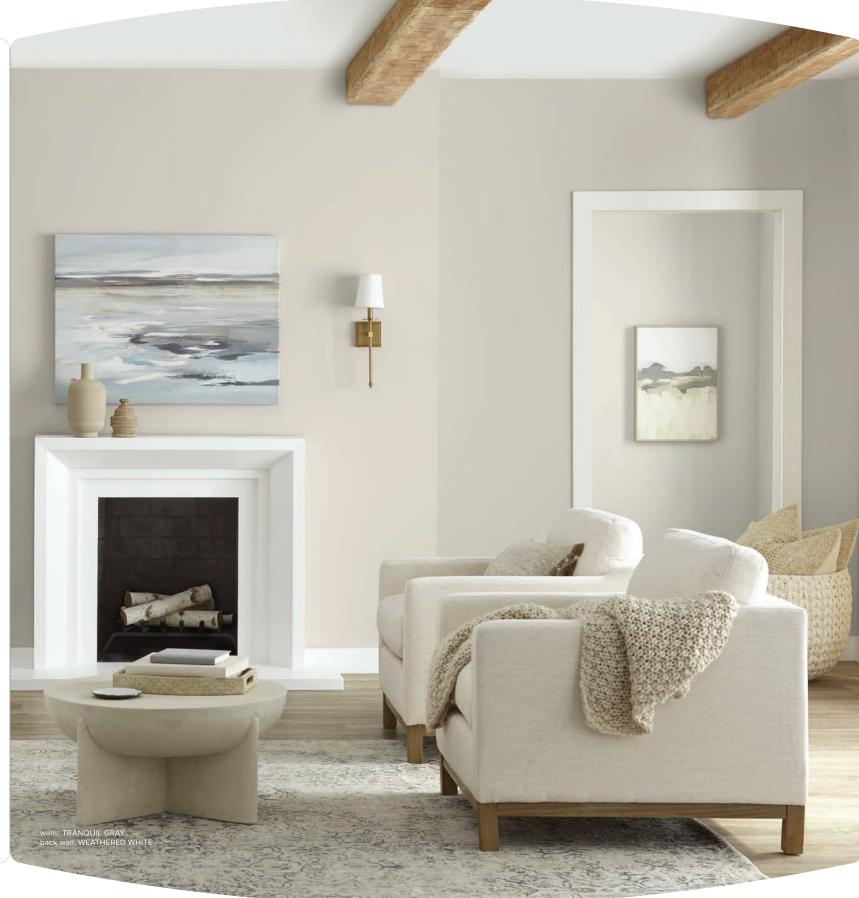

## **CREATE YOUR VISION**

The BEHR® 2024 Color Trends Palette offers endless expression for every design style.

cabinets: PROVENCE BLUE

walls: CHIC TAUPE

## MAKE IT YOURS

Allow color to set the tone in any room whether it's optimistic energy or quiet calmness.