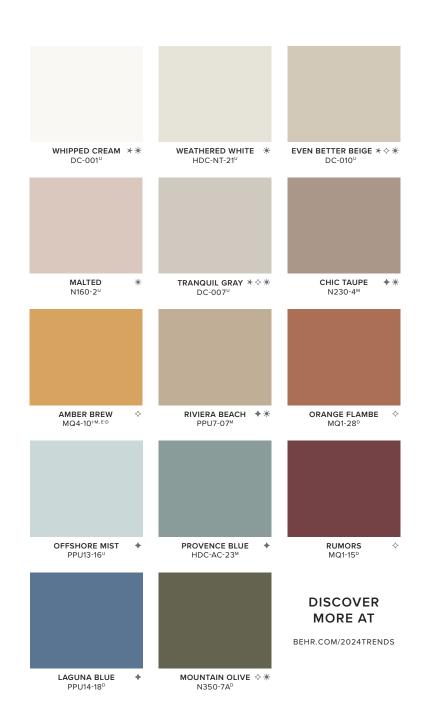

## BEHR COLOR TRENDS

2 0 2 4

We invite you to awaken your spaces with colors that create a sense of belonging.

Rich tones, illuminating neutrals and eye-catching accents bring your surroundings to life.

<sup>◆</sup> Denotes One-Coat Hide when tinted into BEHR DYNASTY® & MARQUEE® INTERIOR or EXTERIOR Paint. Limitations apply. For more information, visit Behr.com/onecoathide.

# BEHR COLOR TRENDS

2 0 2 4

We invite you to awaken your spaces with colors that create a sense of belonging.

Rich tones, illuminating neutrals and eye-catching accents bring your surroundings to life.

♦ Denotes One-Coat Hide when tinted into BEHR DYNASTY\* & MARQUEE\* INTERIOR

## **CREATE YOUR VISION**

The BEHR® 2024 Color Trends Palette offers endless expression for every design style.

cabinets: PROVENCE BLUE

walls: CHIC TAUPE