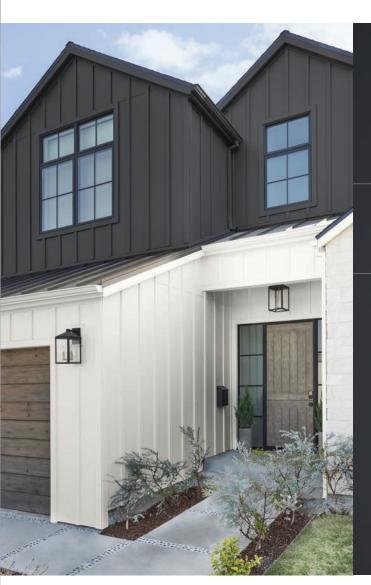

#### FRONT COVER

wall: CRACKED PEPPER

#### BACK COVER

upper body: CRACKED PEPPER lower body: WHIPPED CREAM garage & door: CORDOVAN BROWN Scan barcode at kiosk to preview and coordinate color.

\* Valid only when tinted to colors from the BEHR DYNASTY specially curated Exterior Color Fade Protection Palette. Based on predictive lab testing with a color shift less than Delta E of 5 as measured by CieLAB. A primer coat may be needed. Two coats