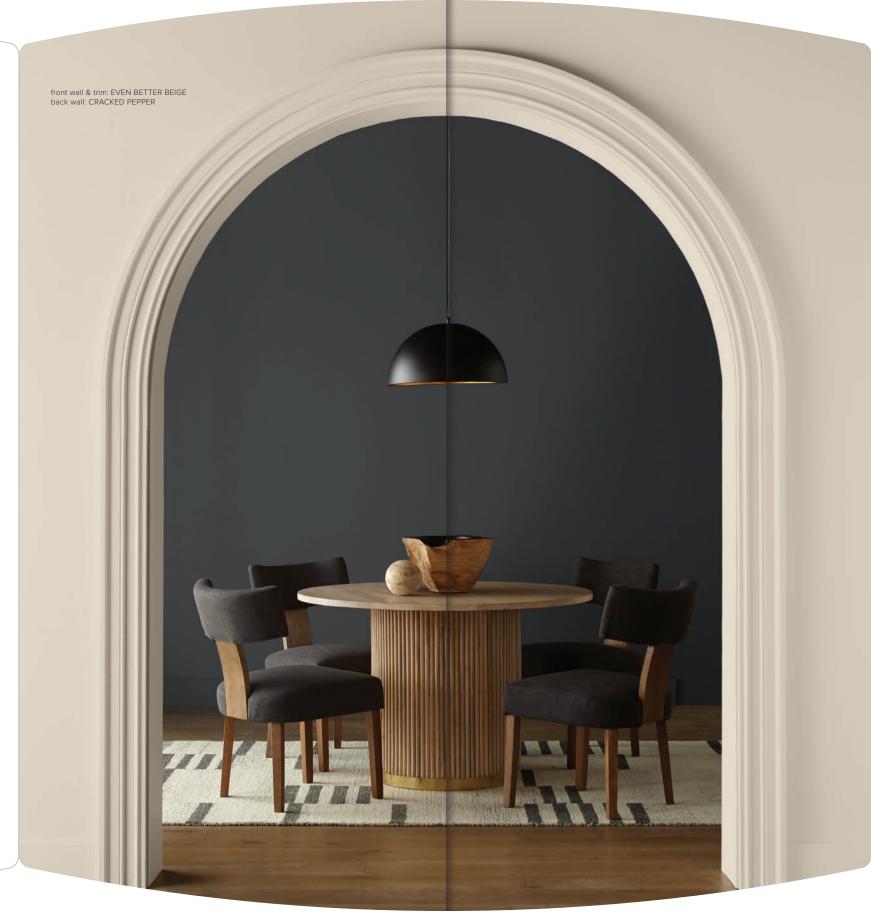

## **CREATE YOUR VISION**

The BEHR® 2024 Color Trends Palette offers endless expression for every design style.

cabinets: PROVENCE BLUE

walls: CHIC TAUPE