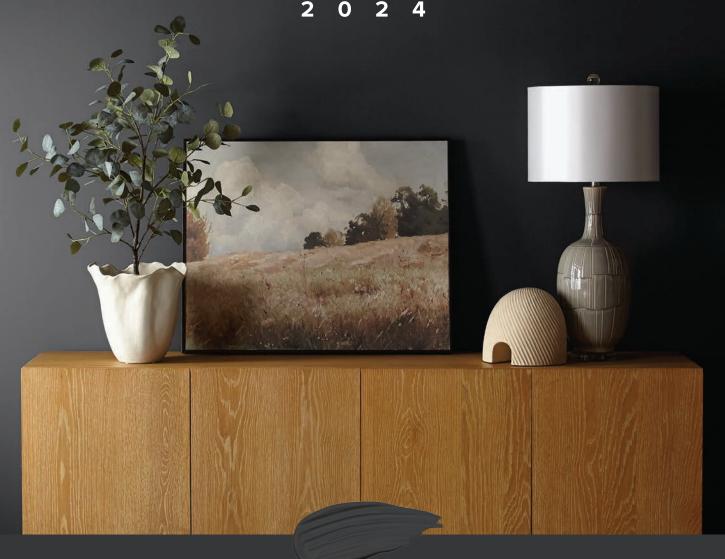

## BEHR COLORTRENDS



COLOR OF THE YEAR: **CRACKED PEPPER** 

## BEHR COLOR TRENDS

2 0 2 4

We invite you to awaken your spaces with colors that create a sense of belonging.

Rich tones, illuminating neutrals and eye-catching accents bring your surroundings to life.







<sup>◆</sup> Denotes One-Coat Hide when tinted into BEHR DYNASTY® & MARQUEE® INTERIOR or EXTERIOR Paint. Limitations apply. For more information, visit Behr.com/onecoathide.

★ Behr Paint's comparable colors to Sherwin-Williams or Benjamin Moore color names, which are names of its respective owners, are being used for identification purposes only. Behr has created a comparable color using industry standard technology.
Based on lighting and sheen selected, applied paint may vary slightly from color chip shown.



Denotes 10-Year Color Fade