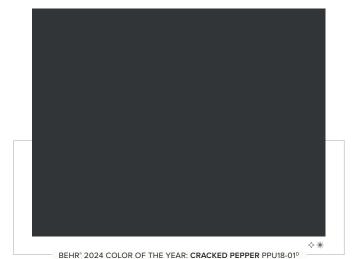

## BEHR COLORTRENDS

COLOR OF THE YEAR: **CRACKED PEPPER** 

### CRACKED PEPPER

The versatile soft black ignites a sensory experience that transcends sight and instantly elevates every aspect of your life.

SCAN FOR INSPIRATION