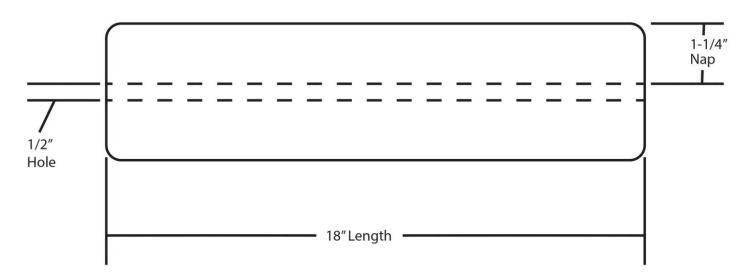

## **ROLLER COVER**

## Heavy Duty Long Nap Roller Cover - Dimensions

\*For use with adjustable frame roller with a 18" capacity.

\*\*Does not require end caps for roller frame.

**DISCLAIMER:** Since manufacturer has no control over handling, use or storage; no guarantee expressed or implied, is offered. Eagle IFP warrants the product to be free of defects and will replace or refund the purchase price of said products proven defective. Labor cost and/or other consequential damages are not covered by this warranty. Responsibility for claims of any kind is strictly limited to the purchase price of the product. The suitability of the product for any extended use shall be solely up to the user.