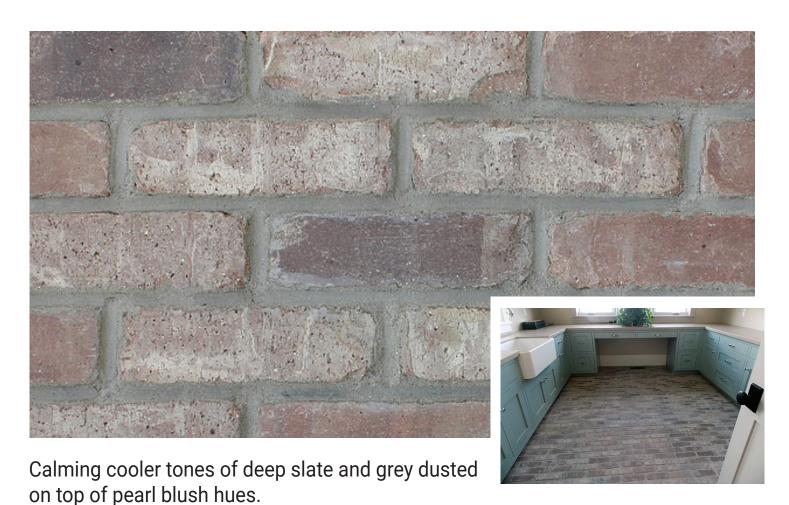

## **Specification Sheet**

Pictured: Tumbled Rushmore | Grey mortar

Available Sizes

2 1/4" Modular

Available Textures

Tumbled

Available Formats

Brickweb flat sheets Brickweb corner sheets Unattached thin brick

Notes

This is the tumbled version of Little Cottonwood.

Colors illustrated above are fairly represented, but may be depicted differently through photography limitations.

| ASTM Specifications      | C1088 *special shapes, corners, trim pieces & loose brick slabs. |
|--------------------------|------------------------------------------------------------------|
| ASTM Type                | TBS - grade SW                                                   |
| ASTM Dimensions          | 2 1/4" x 7 5/8" x 1/2"                                           |
| Comprehensive Strength   | 3,000 lbs psi                                                    |
| System Designs           | Residential: Commercial: TMS 402 TMS 402 ACI 530 ACSE 5          |
| Cleaning Recommendations | See BIA Technical Note<br>20 "Cleaning Brick"                    |