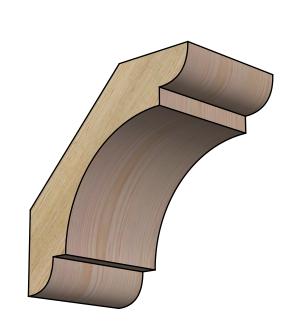

## BRC06X10X10OLY00RDF

6"W X 10"D X 10"H OLYMPIC ROUGH SAWN BRACE, DOUGLAS FIR







## SIDE

## **FRONT**



**EKENA MILLWORK** 2300 WEST MAIN ST. CLARKSVILLE, TX 75426 TOLL FREE: 866-607-0453 WWW.EKENAMILLWORK.COM

## **NOTES**

- 1. INSTALLATION TO BE COMPLETED IN ACCORDANCE WITH MANUFACTURER'S SPECIFICATIONS. 2. DRAWING MAY NOT BE TO SCALE
- 3. THIS DRAWING IS INTENDED FOR DESIGN AND PLANNING PURPOSES ONLY.
- 4. ALL INFORMATION CONTAINED HEREIN WAS CURRENT AT THE TIME OF DEVELOPMENT BUT MUST BE REVIEWED AND APPROVED BY THE PRODUCT MANUFACTURER TO BE CONSIDERED ACCURATE.
- 5. PRODUCTS ARE NOT KILN DRIED. THIS ITEM IS UNIQUE AND WILL CONTAIN THE NATURAL VARIATIONS THAT THE WOOD SPECIES OFFERS. THIS MAY RESULT IN VARIATIONS UP TO 1/4"

Revision Date: 06/18/2021