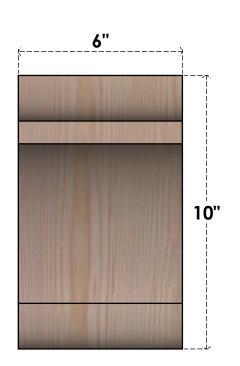

## BRC06X10X10OLY00RDF

6"W X 10"D X 10"H OLYMPIC ROUGH SAWN BRACE, DOUGLAS FIR

## **FRONT**

**EKENA MILLWORK** 2300 WEST MAIN ST. CLARKSVILLE, TX 75426 TOLL FREE: 866-607-0453 WWW.EKENAMILLWORK.COM