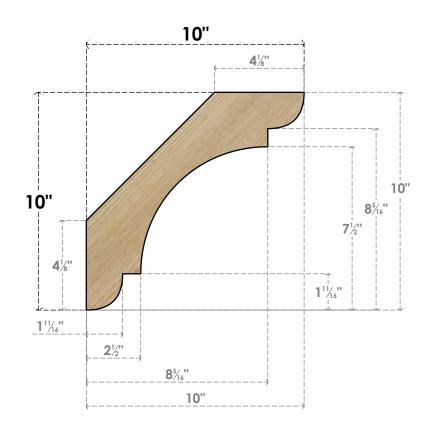

## BRC06X10X10OLY00RDF

6"W X 10"D X 10"H OLYMPIC ROUGH SAWN BRACE, DOUGLAS FIR

## SIDE