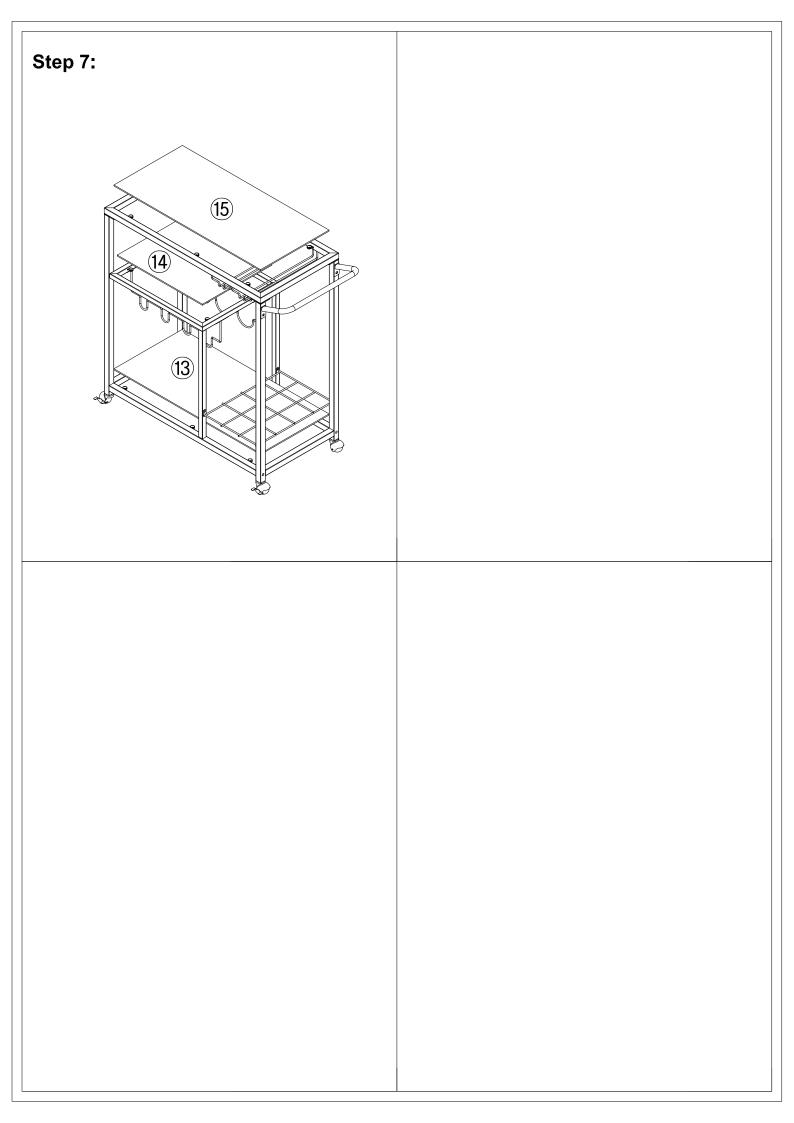

nt all parts as well as the hardware to this product.



## Noted:

- 1.it is recommended that this item should be assembled by two adults .
- 2. Assemble this item in a soft surface such as cardboard or carpet. to protect finish.

For product assistance and warranty information. please contact us before return this product: Customer Service: furniture3@golden-south.com

Please provide us with following information.so that it will be easier to resolve your problem smoothly.

1.Order ID:

2. Pictures of Your Items Damage or Parts Missing:

Thank You for Purchasing Our Furniture. It's an Honor to Be in Your Home!

If you have any questions about the product please contact: dolorespriestleypp@outlook.com



NOTED:Pls do not tighten all bolts until the products is assembled completely.