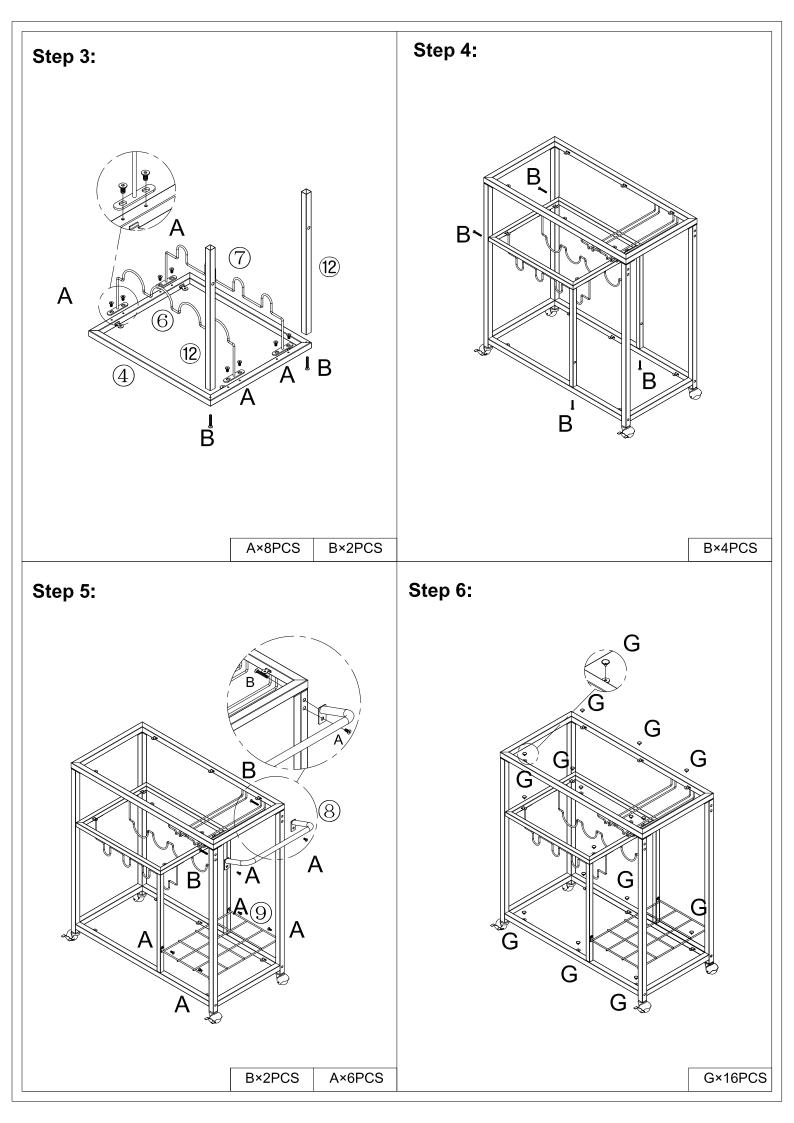

ount all parts as well as the hardware to this product.



## Noted:

- 1.it is recommended that this item should be assembled by two adults .
- 2. Assemble this item in a soft surface such as cardboard or carpet. to protect finish.

For product assistance and warranty information. please contact us before return this product: Customer Service: furniture3@golden-south.com

Please provide us with following information.so that it will be easier to resolve your problem smoothly.

1.Order ID:

2. Pictures of Your Items Damage or Parts Missing:

Thank You for Purchasing Our Furniture. It's an Honor to Be in Your Home!

If you have any questions about the product please contact: dolorespriestleypp@outlook.com



NOTED:Pls do not tighten all bolts until the products is assembled completely.