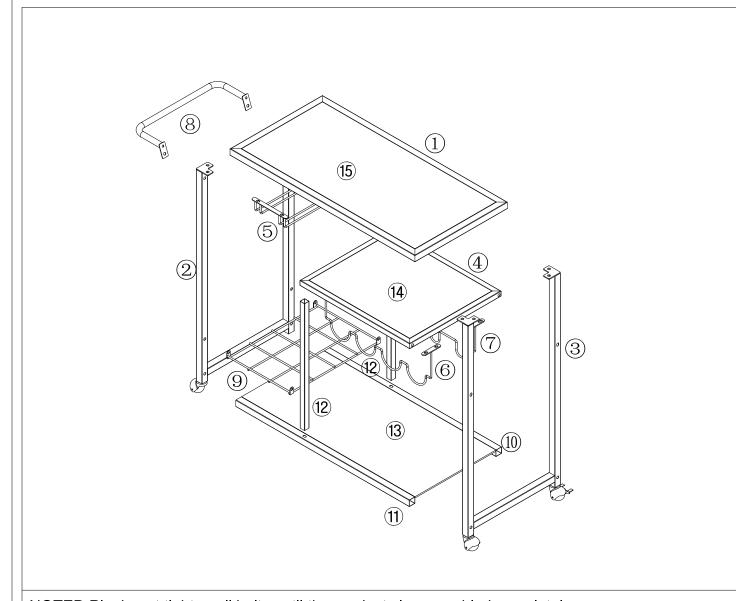

## Noted:

- 1.it is recommended that this item should be assembled by two adults .
- 2. Assemble this item in a soft surface such as cardboard or carpet. to protect finish.

For product assistance and warranty information. please contact us before return this product: Customer Service: furniture3@golden-south.com