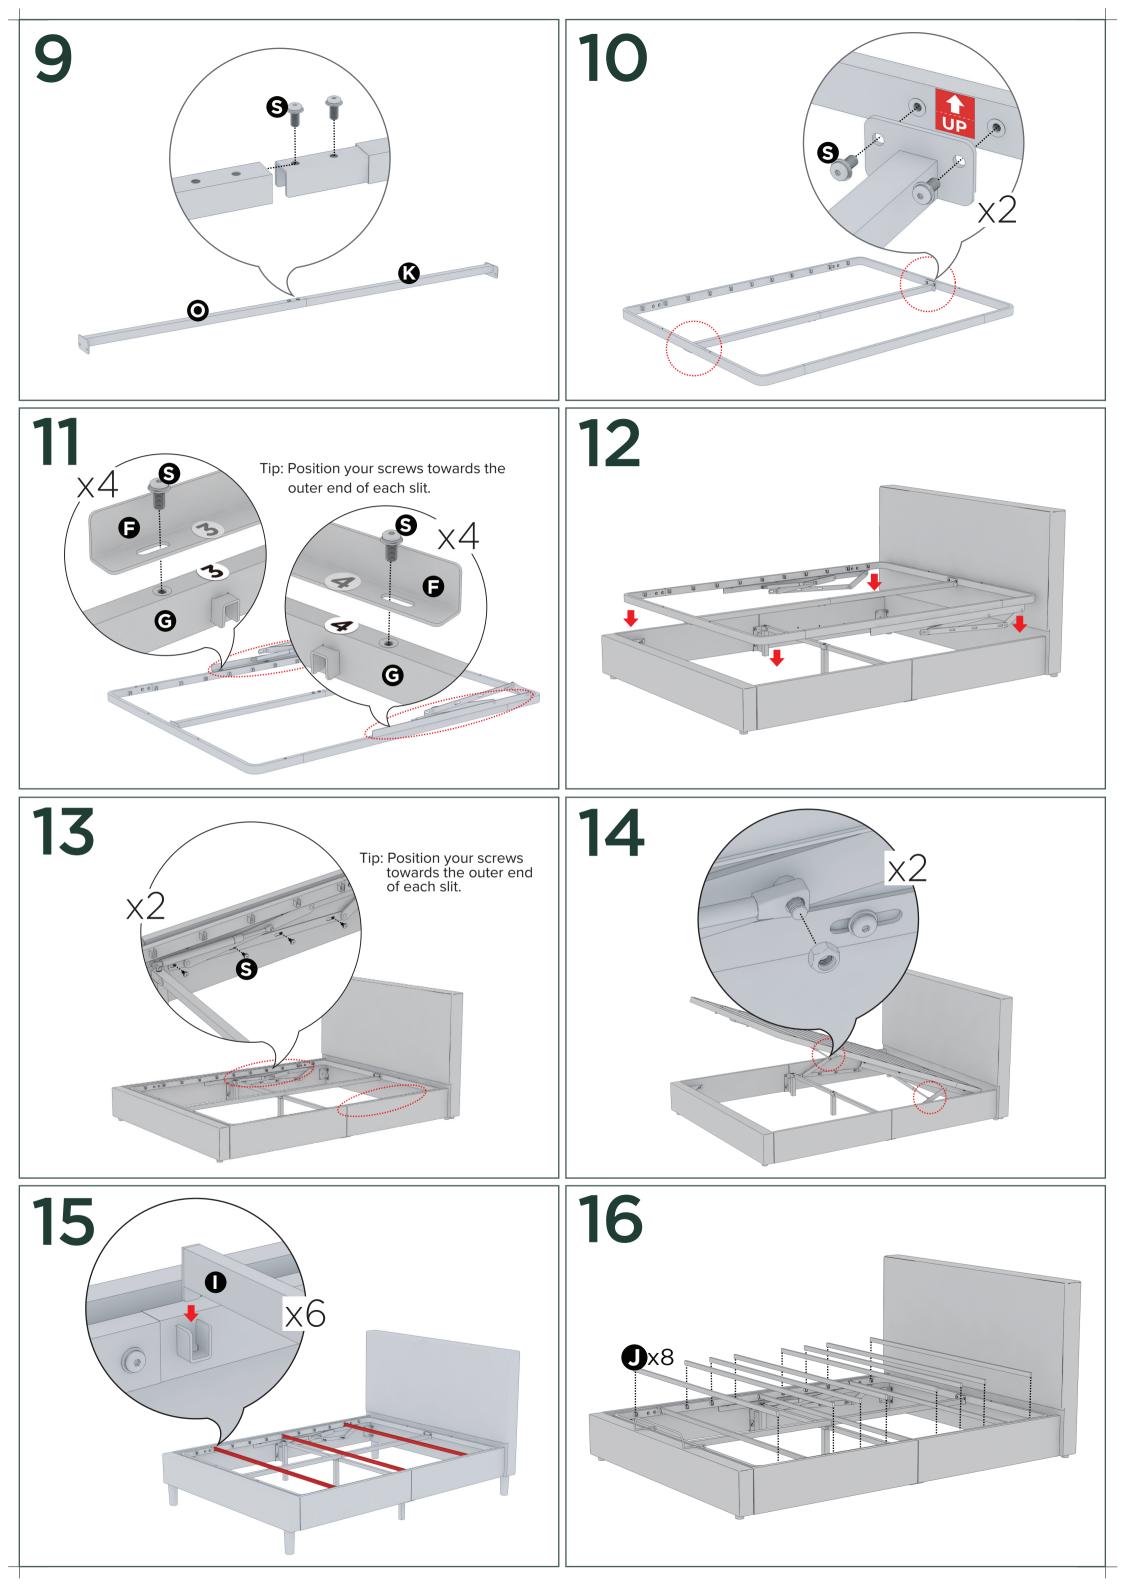

## B 18 Tips: Please use the support bar when rising the bed frame. Be careful Do not hurt your hand. 19