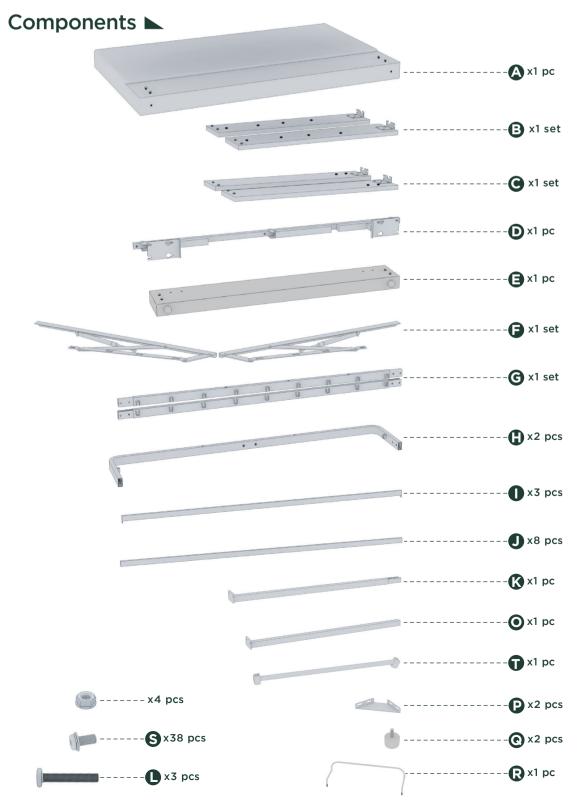

## Easy as 1-2-3 Assembly Instruction

**Numbers must Match for Secure Assembly** 