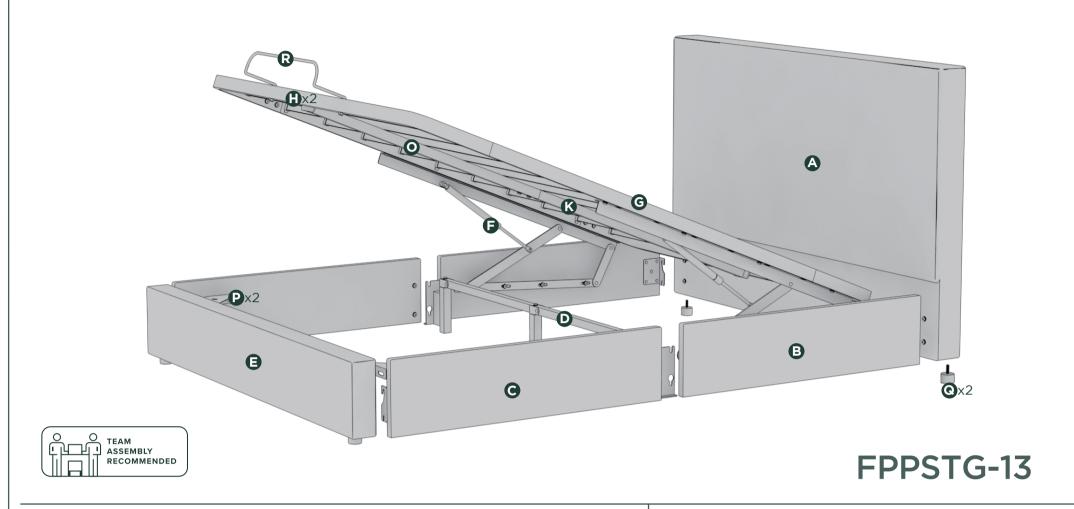

## Easy as 1-2-3 Assembly Instruction

**Numbers must Match for Secure Assembly** 