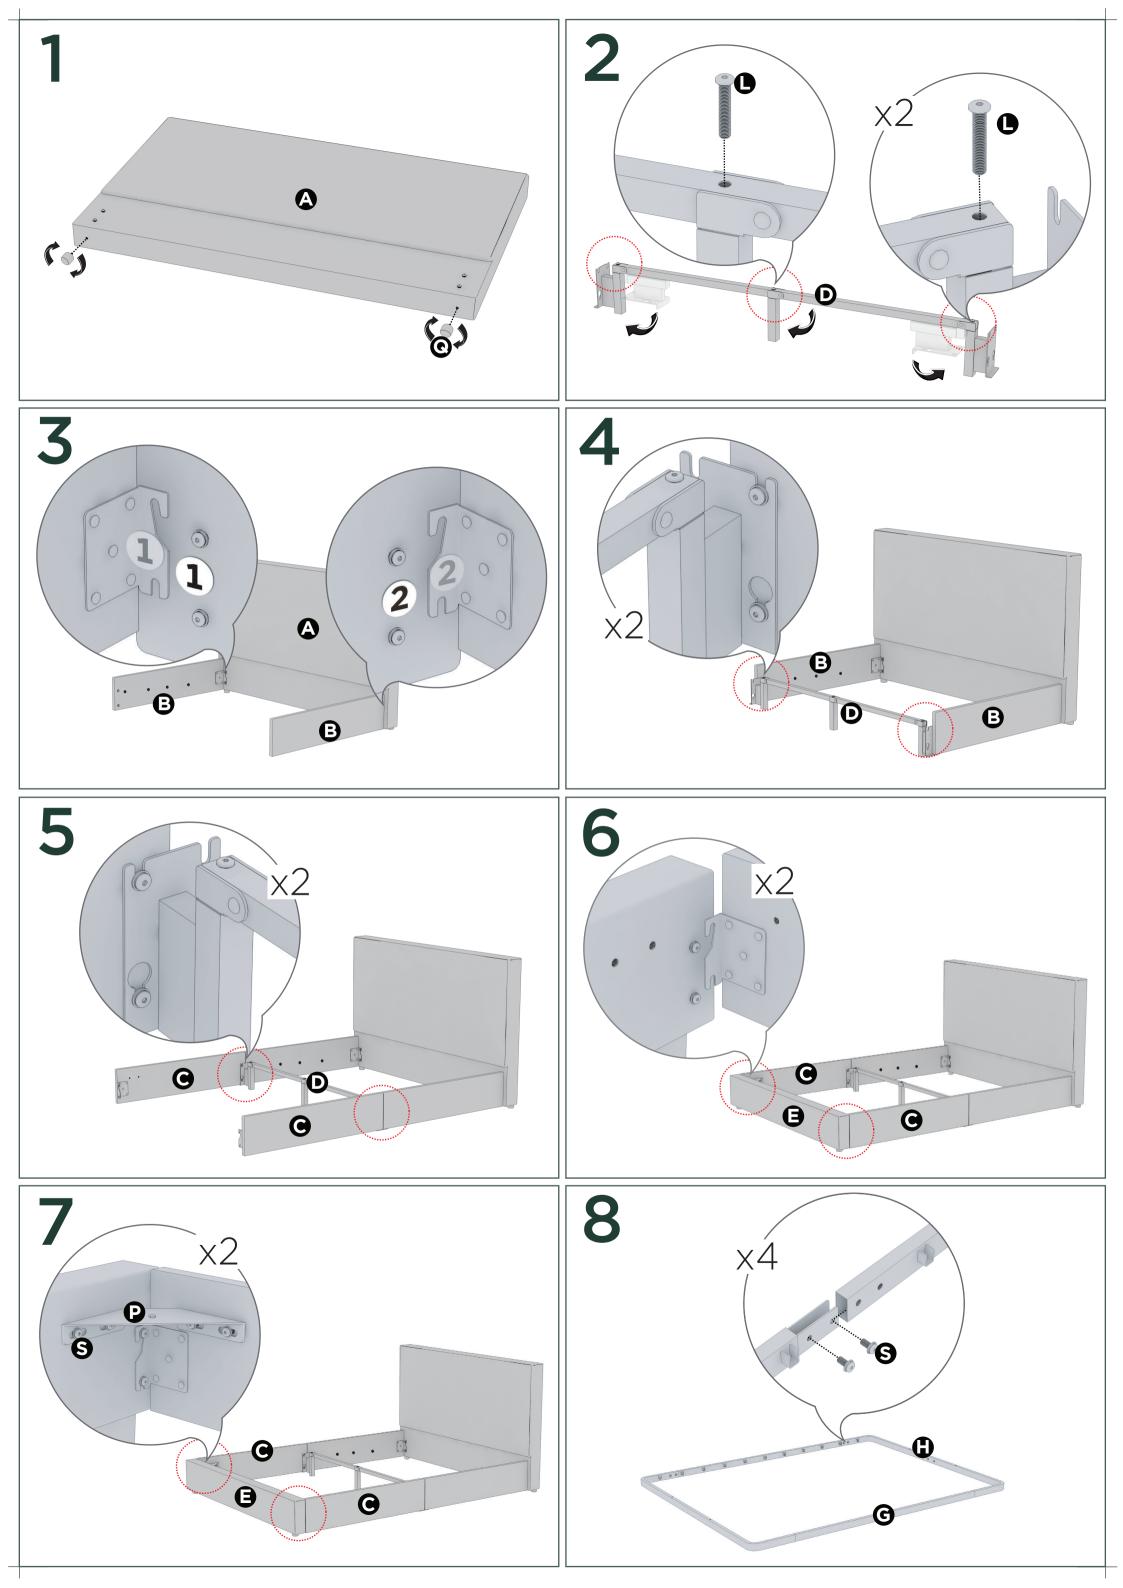

## Easy as 1-2-3 Assembly Instruction

**Numbers must Match for Secure Assembly** 