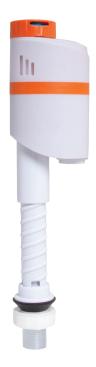

## W87750

### Fill Valve

#### **MODELS:**

- W87750: Fill Valve w/ Plastic Shank
- W87751: Fill Valve w/ Brass Shank