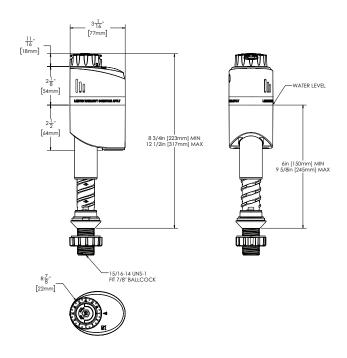

#### **FEATURES:**

- Reliable, Trouble-free Performance Unique compact design features anti-siphon technology with a patented water shutdown mechanism
- Easy-Clean Filter Conveniently located on the top of the valve; no need to remove the water supply line
- Water indicator Color band is the water level line indicator
- Quick-Adjust Valve Height Rotate the top knob to dial-in the desired water level. (1mm adjustment at each number)
- Quiet Operation 40 DB noise level while in operation
- Quick Connect Nut: no tools needed