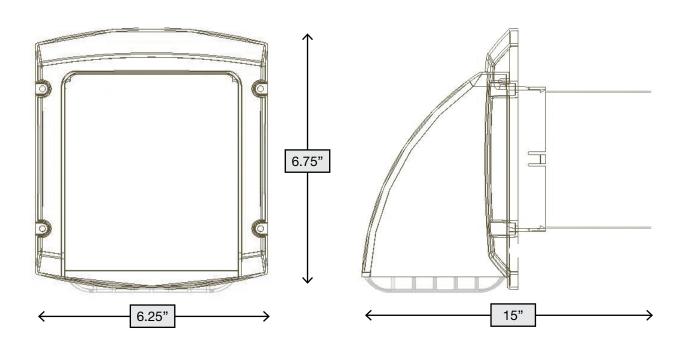

## WIDE MOUTH DRYER VENT KIT

SKU 610 665

- Includes 4" x 8' 2158A UL listed and marked transition duct, 2 plastic adjustable clamps and a 4" wide mouth exhaust hood
- Removable pest screen on cap allows for easy cleaning of lint and debris
- Snug fit backdraft damper has been redesigned for superior noise reduction
- Snap on aluminum pipe to cap assembly eliminates the need for lint trapping staples
- Cap can be painted to match the home's exterior
- UV resistant plastic protects cap from harmful effects of the sun

Material: Polypropylene with UV inhibitor Collar Sizes: 4"