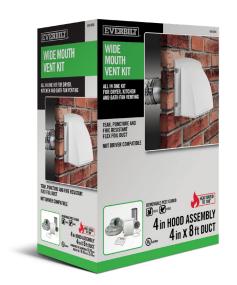

## WIDE MOUTH DRYER VENT KIT

SKU 610 665

- Includes 4" x 8' 2158A UL listed and marked transition duct, 2 plastic adjustable clamps and a 4" wide mouth exhaust hood
- Removable pest screen on cap allows for easy cleaning of lint and debris
- Snug fit backdraft damper has been redesigned for superior noise reduction
- Snap on aluminum pipe to cap assembly eliminates the need for lint trapping staples
- Cap can be painted to match the home's exterior
- UV resistant plastic protects cap from harmful effects of the sun

| Product Code | UPC Code<br>060672 | SKU     | Size | Packaging             | Pack Qty. | Pack Wt.<br>(lbs) | Pack Cube<br>(cu. ft.) |
|--------------|--------------------|---------|------|-----------------------|-----------|-------------------|------------------------|
| TD48PMKHD6   | 310418             | 610 665 | 4"   | Retail Box / Cut Case | 6         | 9                 | 1.92                   |