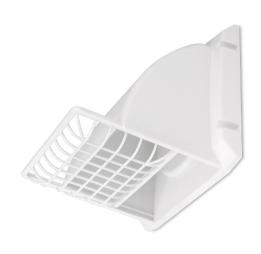

## WIDE MOUTH DRYER VENT KIT

SKU 610 665

- Includes 4" x 8' 2158A UL listed and marked transition duct, 2 plastic adjustable clamps and a 4" wide mouth exhaust hood
- Removable pest screen on cap allows for easy cleaning of lint and debris
- Snug fit backdraft damper has been redesigned for superior noise reduction
- Snap on aluminum pipe to cap assembly eliminates the need for lint trapping staples
- Cap can be painted to match the home's exterior
- UV resistant plastic protects cap from harmful effects of the sun

Material: Polypropylene with UV inhibitor Collar Sizes: 4"