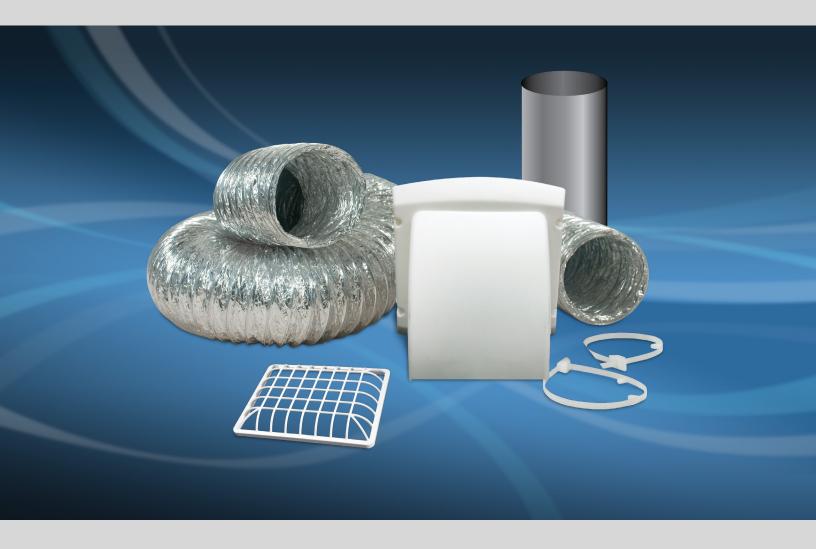

## WIDE MOUTH DRYER VENT KIT

SKU 610 665

- Includes 4" x 8' 2158A UL listed and marked transition duct, 2 plastic adjustable clamps and a 4" wide mouth exhaust hood
- Removable pest screen on cap allows for easy cleaning of lint and debris
- Snug fit backdraft damper has been redesigned for superior noise reduction
- Snap on aluminum pipe to cap assembly eliminates the need for lint trapping staples
- Cap can be painted to match the home's exterior
- UV resistant plastic protects cap from harmful effects of the sun

| Product Code | UPC Code<br>060672 | SKU     | Size | Packaging             | Pack Qty. | Pack Wt.<br>(lbs) | Pack Cube<br>(cu. ft.) |
|--------------|--------------------|---------|------|-----------------------|-----------|-------------------|------------------------|
| TD48PMKHD6   | 310418             | 610 665 | 4"   | Retail Box / Cut Case | 6         | 9                 | 1.92                   |

Material: Polypropylene with UV inhibitor Collar Sizes: 4"