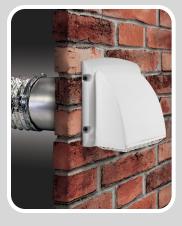

## WIDE MOUTH DRYER VENT KIT

SKU 610 665

- Includes 4" x 8' 2158A UL listed and marked transition duct, 2 plastic adjustable clamps and a 4" wide mouth exhaust hood
- Removable pest screen on cap allows for easy cleaning of lint and debris
- Snug fit backdraft damper has been redesigned for superior noise reduction
- Snap on aluminum pipe to cap assembly eliminates the need for lint trapping staples
- Cap can be painted to match the home's exterior
- UV resistant plastic protects cap from harmful effects of the sun

Material: Polypropylene with UV inhibitor Collar Sizes: 4"