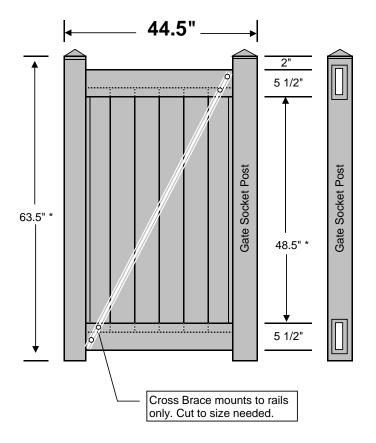

## Material List

| QTY | ltem                                  | Dimensions                 | WRHS USE ONLY             |  |
|-----|---------------------------------------|----------------------------|---------------------------|--|
| 2   | Socket Post                           | 4" x 4" x 63-1/2"*         | 4" X 6-1/2' Blank Post    |  |
| 2   | Post Cap                              | 4" x 4"                    | 4" X 4" External          |  |
| 2   | Top & Bottom Rail                     | 1-1/2" x 5-1/2" x 44"*     | 1-1/2" X 5-1/2" X 8' Rail |  |
| 1   | Aluminum                              | 1-1/4" x 1-3/4" x 43-1/2"* | 1-1/4" X 1-3/4" X 8'      |  |
| 2   | U-Channel                             | 1-1/8" x 1-1/4" x 48-1/2*  | 48-1/2" U Channel         |  |
| 1   | Cross Brace                           | 3/16" x 3-1/2" x 96"       | Cross Brace               |  |
| 6   | Picket                                | 7/8" x 6" X 52" *          | 7/8" X 6" X 52" T&G       |  |
| 1   | Vinyl Fence Glue                      |                            | 1-1/2 Oz Glue             |  |
| 1   | Cross Brace Screws & Caps (6 per bag) |                            | #10 x 1" Screw & Cap      |  |
|     |                                       |                            |                           |  |

\* Actual measurements may vary slightly.