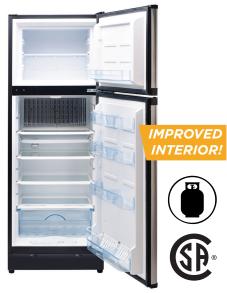

## **FEATURES:**

- Adjustable glass shelves
- One large crisper drawer
- Dual power: primary propane 110V backup
- Front mounted controls with cover
- Thermostat
- Battery operated ignition
- Battery operated interior light
- Flame indicator
- Reversible doors
- SM: Free-venting models
- DV: Direct Vent model has "DV" designation & must be located on an outside wall (for "tight" residences with minimal air turnover)