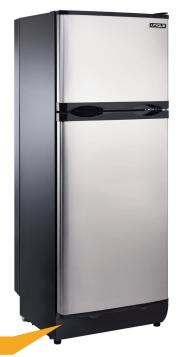

## PROPANE FRIDGE **UGP-10C** 9.7 cu/ft - 275 litres

| MODEL (shown)                    | UGP-10C S/S                                                                                        |
|----------------------------------|----------------------------------------------------------------------------------------------------|
| SIZE                             | total: 9.7 cu/ft, 275 litres<br>fridge: 7.6 cu/ft. / 215 litres<br>freezer: 2.1 cu/ft. / 60 litres |
| OPERATION                        | Propane (LPG) / 110V (dual power)                                                                  |
| DIMENSIONS: SM<br>(H x W x D)    | <b>unboxed:</b> 64.5"x 23.5" x 28.25"                                                              |
| DIMENSIONS: DV<br>(H x W x D)    | <b>unboxed:</b> 65.5" x 23.75" x 33.25"                                                            |
| MIN. CLEARANCES FOR INSTALLATION | (from front) left: 2" / top: 6"/<br>right: 2" / back: 1"                                           |
| WEIGHT (unboxed)                 | <b>SM:</b> 176 lbs./80 kg <b>DV:</b> 196 lbs./89 kg                                                |
| GAS CONSUMPTION                  | Approx. 1.4 lbs. LPG in 24 hr. period                                                              |
| BTU                              | 1600 max., 600 min.                                                                                |
| AC POWER                         | 110V, 2.5 Amp., 300 Watts                                                                          |
|                                  |                                                                                                    |

## **FEATURES:**

- Adjustable glass shelves
- One large crisper drawer
- Dual power: primary propane 110V backup
- Front mounted controls with cover
- Thermostat
- Battery operated ignition
- Battery operated interior light
- Flame indicator
- Reversible doors
- SM: Free-venting models
- DV: Direct Vent model has "DV" designation & must be located on an outside wall (for "tight" residences with minimal air turnover)