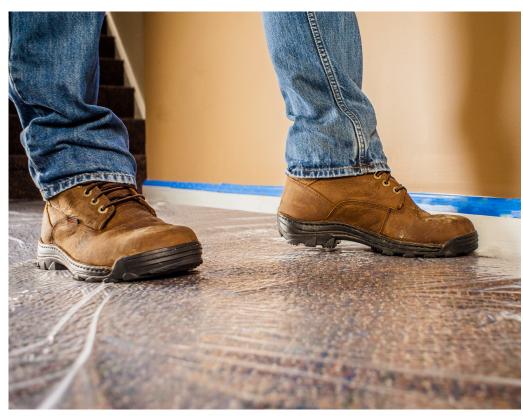

## Carpet Shield® is the best temporary carpet protection you can buy.

It is a clear, self-adhering protective film for most types of carpeting and with a special blend of polyethylene, is highly resistant to tears or punctures and won't shift once applied. Ideal during remodeling, painting and moving, it minimizes clean up and damage claims. Carpet Shield® is available in a variety of sizes, including reverse-wound.

## **PRODUCT FEATURES**

- Self-adhering film designed to protect carpeting
- Protect clients' carpeting from damage claims
- Ideal protection during inclement weather
- Highly resistant to tears and punctures
- Protects all types of carpeting for up to 30 days