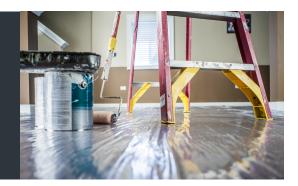

## CARPET SHIELD® TEMPORARY PROTECTION

## Carpet Shield® is the best temporary carpet protection you can buy.

It is a clear, self-adhering protective film for most types of carpeting and with a special blend of polyethylene, is highly resistant to tears or punctures and won't shift once applied. Ideal during remodeling, painting and moving, it minimizes clean up and damage claims. Carpet Shield® is available in a variety of sizes, including reverse-wound.

## **PRODUCT FEATURES**

- Self-adhering film designed to protect carpeting
- Protect clients' carpeting from damage claims
- Ideal protection during inclement weather
- Highly resistant to tears and punctures
- Protects all types of carpeting for up to 30 days