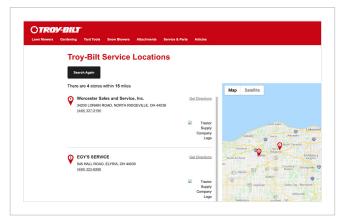

## TROY-BILT SERVICE GUIDE

To find a local, authorized service center to service or repair your Troy-Bilt equipment, visit **www.troybilt.com/findservice.** 

Visit Troy-Bilt Service & Parts at **www.troybilt.com/service** to identify the correct part for your equipment, find the nearest authorized service center, contact customer support, as well as access operator's manuals, maintenance articles and how-to videos.