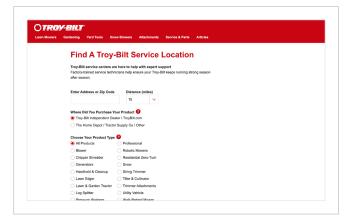

## TROY-BILT SERVICE GUIDE

To find a local, authorized service center to service or repair your Troy-Bilt equipment, visit **www.troybilt.com/findservice.** 

Visit Troy-Bilt Service & Parts at **www.troybilt.com/service** to identify the correct part for your equipment, find the nearest authorized service center, contact customer support, as well as access operator's manuals, maintenance articles and how-to videos.