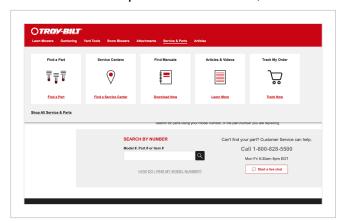

## TROY-BILT SERVICE GUIDE

To find a local, authorized service center to service or repair your Troy-Bilt equipment, visit **www.troybilt.com/findservice.** 

Visit Troy-Bilt Service & Parts at **www.troybilt.com/service** to identify the correct part for your equipment, find the nearest authorized service center, contact customer support, as well as access operator's manuals, maintenance articles and how-to videos.