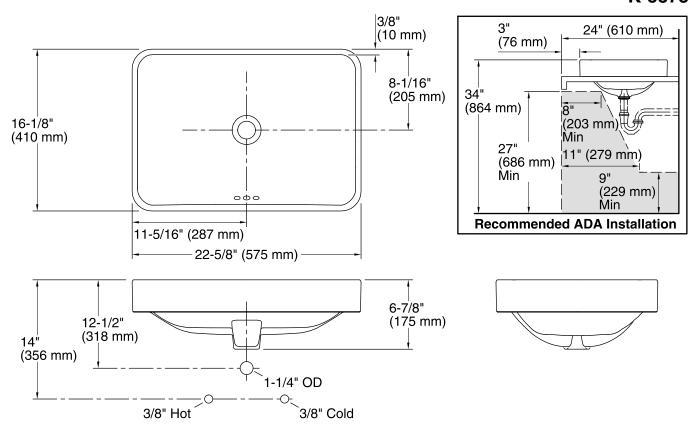

## **Technical Information**

All product dimensions are nominal.

Bowl configuration: Single

Installation: Above-counter

Bowl area (Only) Length: 21-7/8" (556 mm)

Width: 15-3/8" (391 mm) Bowl depth: 5" (127 mm)

Water depth: 3-1/4" (83 mm)

Above-counter, 1245920-7, required, Template:

included

ADA compliant when installed to the specific

requirements of these regulations.