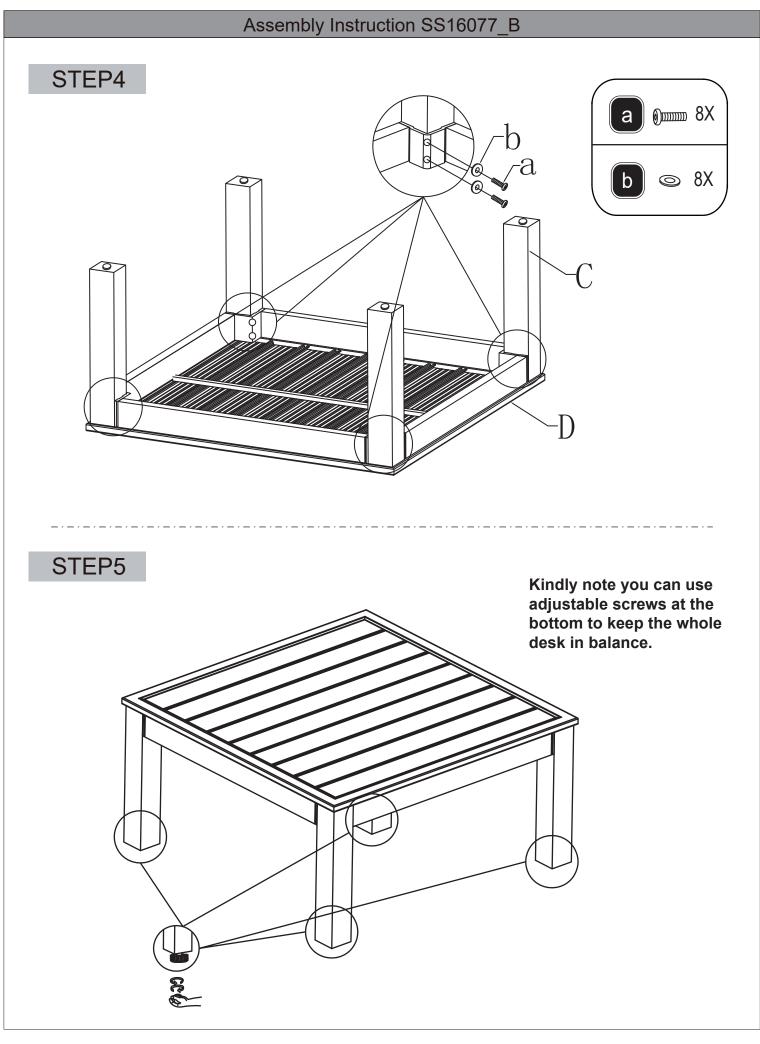

IONS SS16077\_B

### - Patio Sectional Sofa

Thanks for choosing our product. Please kindly check parts listed below and read this manual carefully, then assemble them step by step. Please feel free to contact us for any questions.



Attention

1.We care about every customer's feeling, please feel free to contact us if you have any problem. We will help you to offer the best solution.

2.We recommend to use waterproof furniture cover for entire Patio Sectional Sofa which better helps you to protect your sofa set outside.

3.Please keep your children away when you assemble. This item contains small parts which can be swallowed by kids just in case.

4. THE SOFA SET COMES WITH 3 SEPARATE BOXES AND MAY ARRIVE AT DIFFER-ENT TIME, PLEASE BE PATIENT!



### Assembly Instruction SS16077\_B