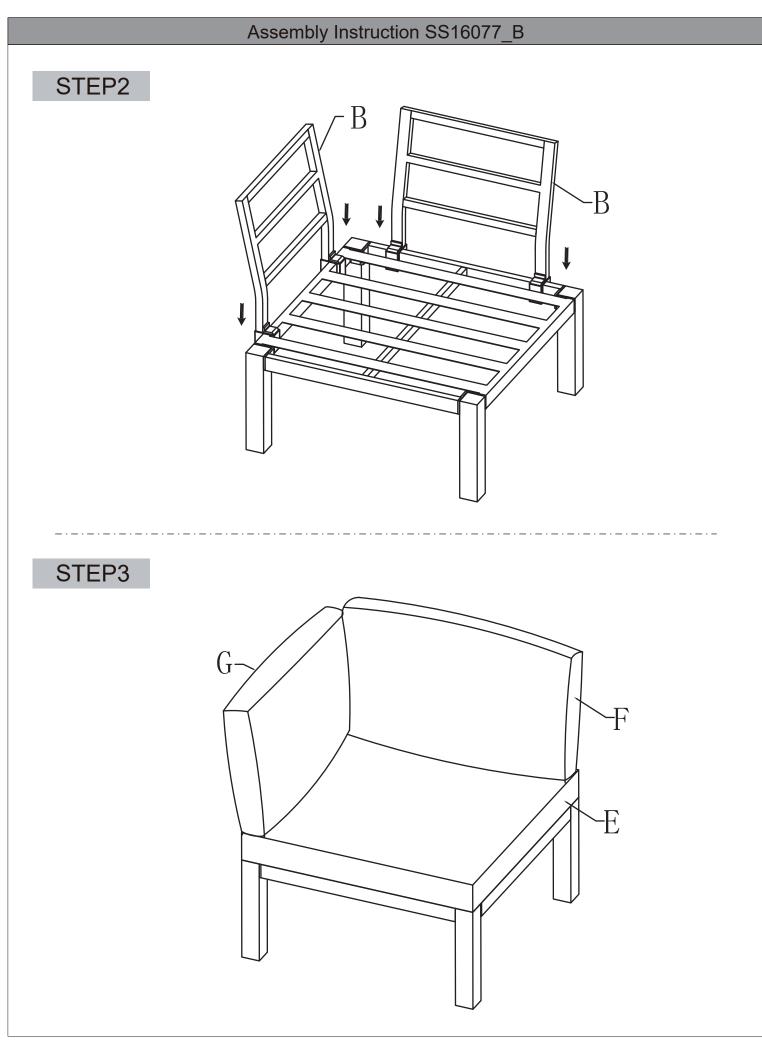

CTIONS SS16077\_B

### - Patio Sectional Sofa

Thanks for choosing our product. Please kindly check parts listed below and read this manual carefully, then assemble them step by step. Please feel free to contact us for any questions.



Attention

1.We care about every customer's feeling, please feel free to contact us if you have any problem. We will help you to offer the best solution.

2.We recommend to use waterproof furniture cover for entire Patio Sectional Sofa which better helps you to protect your sofa set outside.

3.Please keep your children away when you assemble. This item contains small parts which can be swallowed by kids just in case.

4. THE SOFA SET COMES WITH 3 SEPARATE BOXES AND MAY ARRIVE AT DIFFER-ENT TIME, PLEASE BE PATIENT!



### Assembly Instruction SS16077\_B