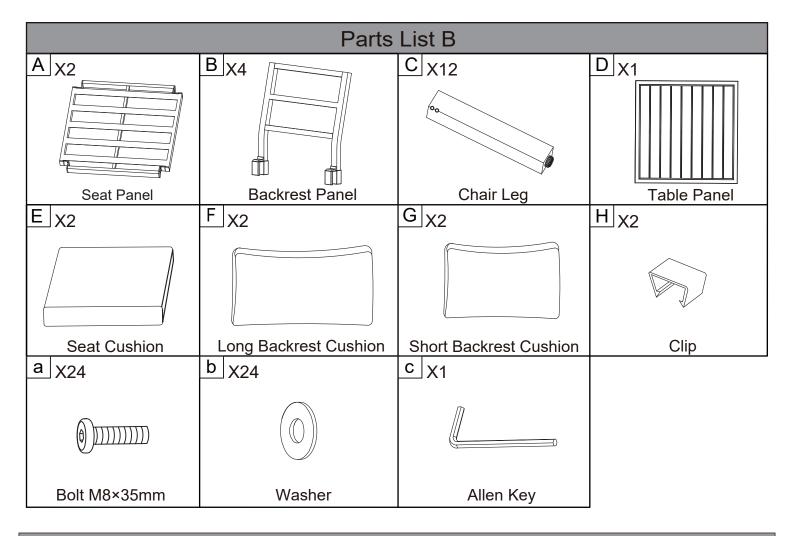

EASE BE PATIENT!







# ASSEMBLY INSTRUCTIONS SS16077\_B

### - Patio Sectional Sofa

Thanks for choosing our product. Please kindly check parts listed below and read this manual carefully, then assemble them step by step. Please feel free to contact us for any questions.



Attention

1.We care about every customer's feeling, please feel free to contact us if you have any problem. We will help you to offer the best solution.

2.We recommend to use waterproof furniture cover for entire Patio Sectional Sofa which better helps you to protect your sofa set outside.

3.Please keep your children away when you assemble. This item contains small parts which can be swallowed by kids just in case.

4. THE SOFA SET COMES WITH 3 SEPARATE BOXES AND MAY ARRIVE AT DIFFER-ENT TIME, PLEASE BE PATIENT!



### Assembly Instruction SS16077\_B