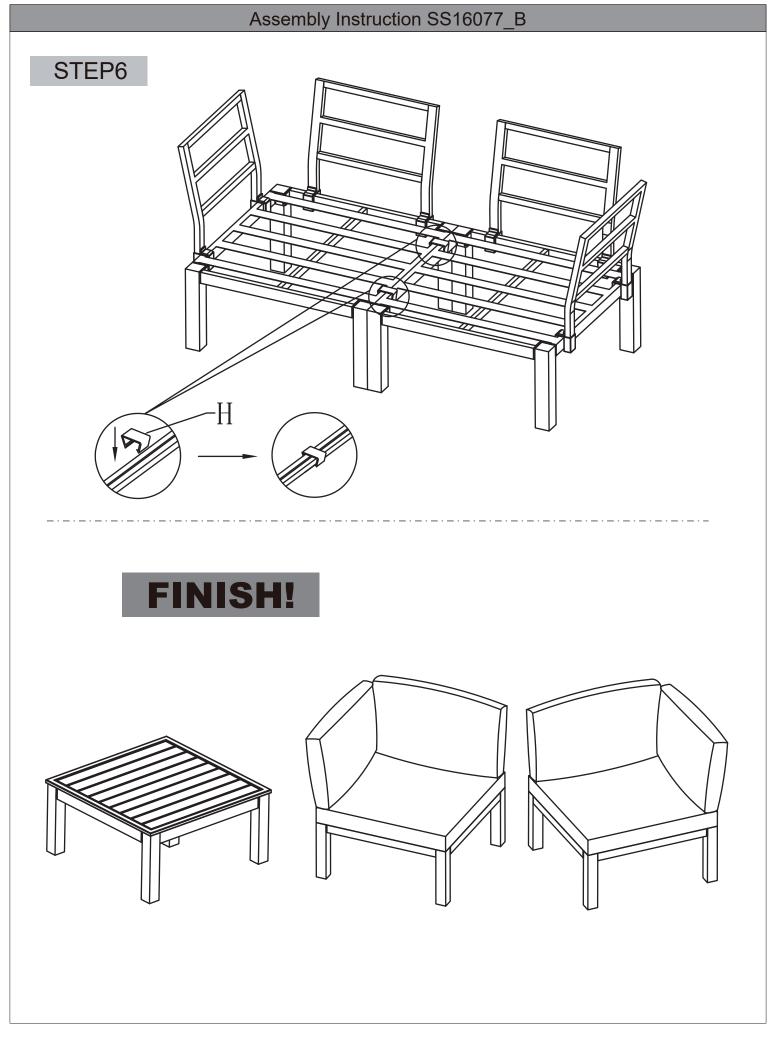

NS SS16077\_B

### - Patio Sectional Sofa

Thanks for choosing our product. Please kindly check parts listed below and read this manual carefully, then assemble them step by step. Please feel free to contact us for any questions.



Attention

1.We care about every customer's feeling, please feel free to contact us if you have any problem. We will help you to offer the best solution.

2.We recommend to use waterproof furniture cover for entire Patio Sectional Sofa which better helps you to protect your sofa set outside.

3.Please keep your children away when you assemble. This item contains small parts which can be swallowed by kids just in case.

4. THE SOFA SET COMES WITH 3 SEPARATE BOXES AND MAY ARRIVE AT DIFFER-ENT TIME, PLEASE BE PATIENT!



### Assembly Instruction SS16077\_B