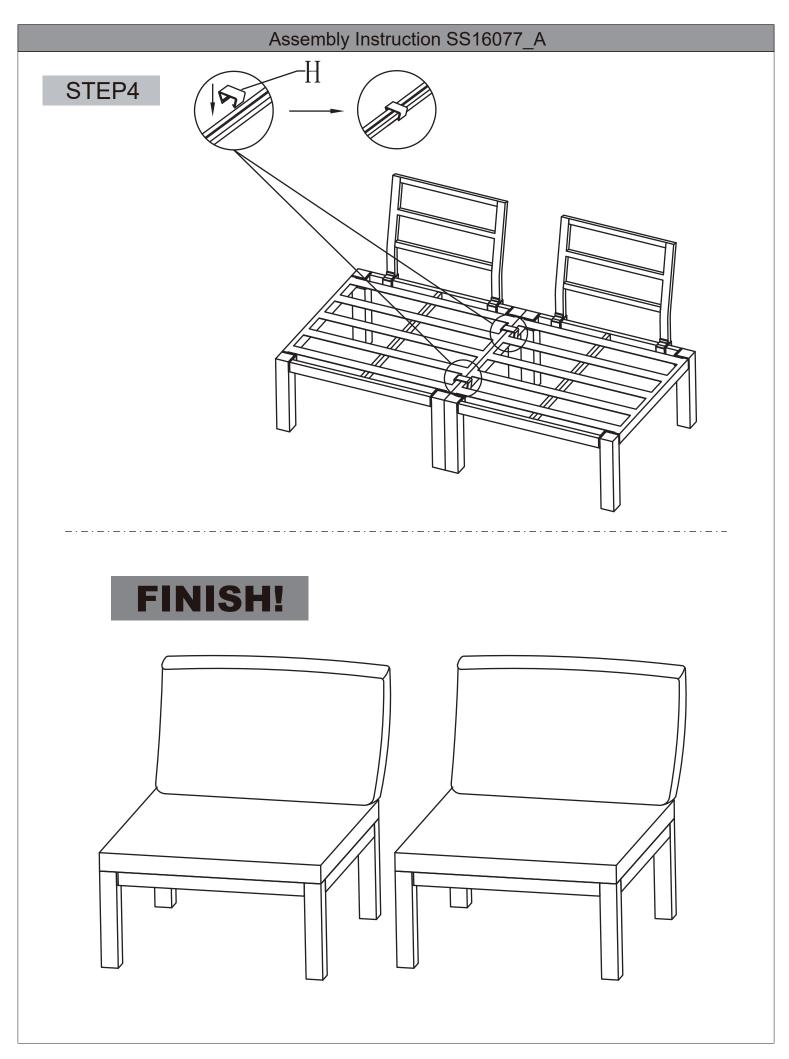

## ASSEMBLY INSTRUCTIONS SS16077\_A

### Patio Sectional Sofa -

Thanks for choosing our product. Please kindly check parts listed below and read this manual carefully, then assemble them step by step. Please feel free to contact us for any questions.