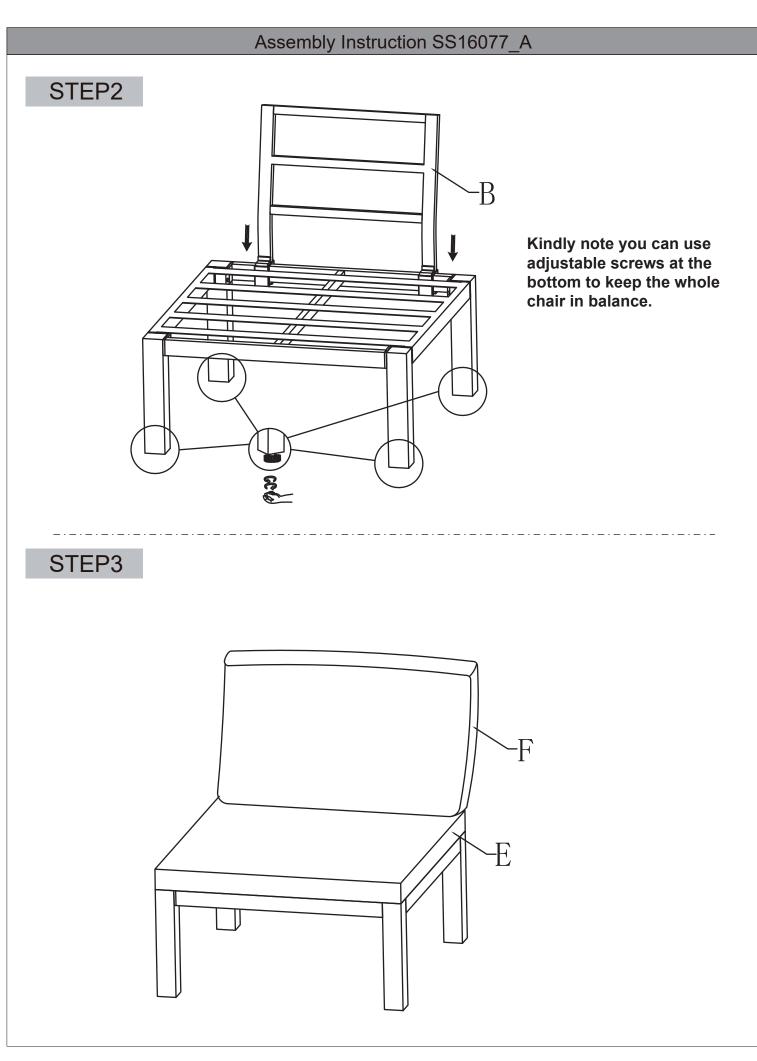

## ASSEMBLY INSTRUCTIONS SS16077\_A

### Patio Sectional Sofa -

Thanks for choosing our product. Please kindly check parts listed below and read this manual carefully, then assemble them step by step. Please feel free to contact us for any questions.