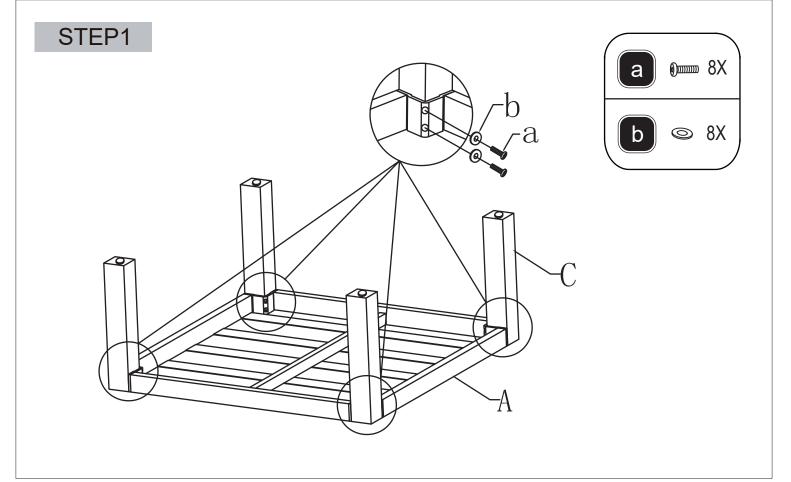

RUCTIONS SS16077\_B

### - Patio Sectional Sofa

Thanks for choosing our product. Please kindly check parts listed below and read this manual carefully, then assemble them step by step. Please feel free to contact us for any questions.



Attention

1.We care about every customer's feeling, please feel free to contact us if you have any problem. We will help you to offer the best solution.

2.We recommend to use waterproof furniture cover for entire Patio Sectional Sofa which better helps you to protect your sofa set outside.

3.Please keep your children away when you assemble. This item contains small parts which can be swallowed by kids just in case.

4. THE SOFA SET COMES WITH 3 SEPARATE BOXES AND MAY ARRIVE AT DIFFER-ENT TIME, PLEASE BE PATIENT!



### Assembly Instruction SS16077\_B