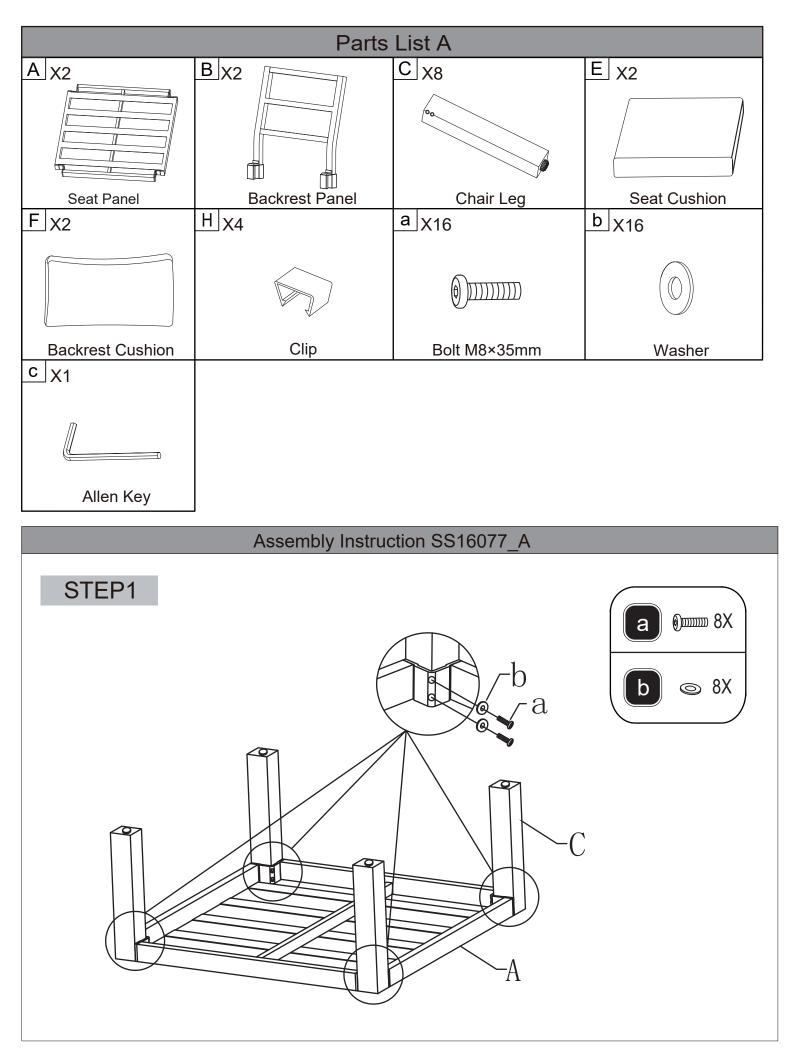

## ASSEMBLY INSTRUCTIONS SS16077\_A

### Patio Sectional Sofa -

Thanks for choosing our product. Please kindly check parts listed below and read this manual carefully, then assemble them step by step. Please feel free to contact us for any questions.